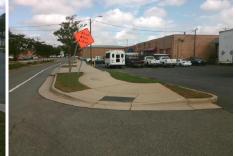

## Access Compliance Report Public Rights-of-Way (Curb Ramps)

| Intersection ID: 16155  | Main Street: DEWITT_LN       |                                         | Cross Street: TRYCLAN_DR                       |               |       |     | Location:                   | NE    |
|-------------------------|------------------------------|-----------------------------------------|------------------------------------------------|---------------|-------|-----|-----------------------------|-------|
| ADA ID: B72A4D20D38A    | Ramp Type: PerpDiag          |                                         | Initial Pass/Fail: Fail Overall Compliance: No |               |       |     | Severity Score:             | 8.75  |
| Codes/Mitigat           |                              | Field Measurements/Component Compliance |                                                |               |       |     |                             |       |
|                         | Possible Solutions:          | C                                       |                                                |               |       |     | iance Description           | Data  |
| A BILL                  | Remove & Replace Curb Ramp   | With N                                  | /A Ramp Le                                     | ength (in)    | 47.5  | Yes | Ramp Slope (%)              | 5.2   |
|                         | Two New Directional Ramps or |                                         | o Ramp W                                       | lidth (in)    | 47.0  | Yes | Ramp XSlope (%)             | 1.2   |
|                         | Equivalent.                  |                                         | A Flare Ty                                     | pe LT         | N/A   | N/A | Flare Type RT               | N/A   |
|                         | 1.                           | N                                       | /A Flare Slo                                   | ope LT (%)    | N/A   | N/A | Flare Slope RT (%)          | N/A   |
|                         |                              | N                                       | /A Flare Tra                                   | aversable LT? | N/A   | N/A | Flare Traversable RT?       | N/A   |
|                         |                              | N                                       | /A Landing                                     | Length (in)   | N/A   | N/A | DWS Provided?               | N/A   |
| KANGLAN OR E            | Surveyor Notes:              | N                                       | /A Landing                                     | Width (in)    | N/A   | N/A | DWS Contrast?               | N/A   |
|                         | N/A                          | N                                       | /A Landing                                     | Slope (%)     | N/A   | N/A | DWS Length (in)             | N/A   |
|                         |                              | N                                       | /A Landing                                     | X Slope (%)   | N/A   | N/A | DWS Full Width?             | N/A   |
| <u>e</u>                |                              | N                                       | /A Landing                                     | Curb? (Y/N)   | N/A   | N/A | DWS Offset (in)             | N/A   |
|                         | Section 1                    | N                                       | /A Shared L                                    | _anding?      | N/A   |     |                             |       |
|                         | PROW/ADA:                    | N                                       | /A Gutter P                                    | onding?       | N/A   | N/A | Gutter Slope (%)            | N/A   |
| LANTIN THE MENT         | Not Found, R304.5.1          | N                                       | /A Gutter Li                                   | ip Ht (in)    | N/A   | N/A | Gutter X Slope (%)          | N/A   |
|                         | *                            | N                                       | /A Painted                                     | X Walk1?      | No    | N/A | Painted X Walk2?            | No    |
|                         |                              |                                         | X Walk 1                                       | Direction     | To NW |     | X Walk 2 Direction          | To SW |
|                         |                              | N                                       | /A X Walk 1                                    | Width (in)    | N/A   | N/A | X Walk 2 Width (in)         | N/A   |
| Street 1 Name DEV       | WITT LN                      |                                         | X Walk 1                                       | Slope (%)     | 2.9   |     | X Walk 2 Slope (%)          | 1.6   |
| Stop Condition-Street 2 | None                         |                                         | X Walk 1                                       | X Slope (%)   | 0.2   |     | X Walk 2 X Slope (%)        | 2.4   |
| Street 2 Name TRYCI     | LAN DR                       | N                                       | /A Ramp in                                     | side XWalk1?  | N/A   | N/A | Ramp inside XWalk2?         | N/A   |
| Stop Condition-Street 1 | None                         |                                         | Road Slo                                       | ope (%)       | 1.0   | N/A | Clear Space?                | N/A   |
|                         |                              |                                         | Road X                                         | Slope (%)     | 1.6   | N/A | Clear Space to XWalk (in)   | N/A   |
|                         |                              | N                                       | Any Obs                                        | tructions?    | N/A   | N/A | Storm Grate/Utility Hazard? | N/A   |
|                         | Total Cost: \$               | 3200.00                                 | Obstruct                                       | ion Type      |       |     | Storm Grate/Utility Type    |       |
|                         |                              |                                         |                                                |               | N/A   |     |                             | N/A   |
|                         |                              |                                         |                                                |               |       | Yes | Surface Condition? (G/P)    | Good  |