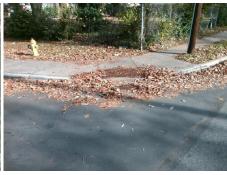

N/A No To SW N/A

2.9

1.4

N/A

N/A N/A N/A

N/A

Good

Main Street: SELDON DR **Cross Street: W TRADE ST** Location: Intersection ID: 10096 Ramp Type: PerpDiag Initial Pass/Fail: Fail **Overall Compliance: No** Severity Score: 21.25 **ADA ID: B72ADB25A747** 

## Field Measurements/Component Compliance

Street 1 Name Stop Condition-Street 2 Street 2 Name Stop Condition-Street 1 **SELDON DR** StopSign

W TRADE ST

None

Possible Solutions: Remove & Replace Curb Ramp With Two New Directional Ramps or Equivalent. Surveyor Notes: N/A