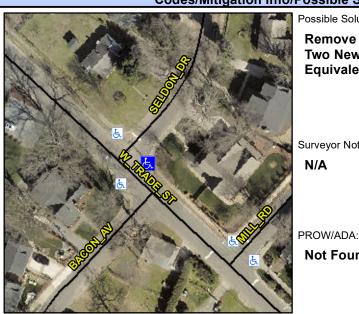

N/A No To SW N/A

2.9

1.4

N/A

N/A N/A N/A

N/A

Good

Main Street: SELDON DR **Cross Street: W TRADE ST** Location: Intersection ID: 10096 Ramp Type: PerpDiag Initial Pass/Fail: Fail **Overall Compliance: No** Severity Score: 21.25 **ADA ID: B72ADB25A747** 

## Field Measurements/Component Compliance

Street 1 Name Stop Condition-Street 2 Street 2 Name Stop Condition-Street 1 **SELDON DR** StopSign

W TRADE ST

None

Possible Solutions: Remove & Replace Curb Ramp With Two New Directional Ramps or Equivalent. Surveyor Notes: N/A