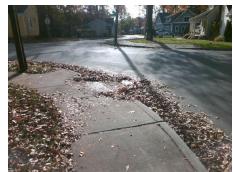

N/A No To SW N/A

2.9

1.4

N/A

N/A N/A N/A

N/A

Good

Main Street: SELDON DR **Cross Street: W TRADE ST** Location: Intersection ID: 10096 Ramp Type: PerpDiag Initial Pass/Fail: Fail **Overall Compliance: No** Severity Score: 21.25 **ADA ID: B72ADB25A747** 

## Field Measurements/Component Compliance

Street 1 Name Stop Condition-Street 2 Street 2 Name Stop Condition-Street 1 **SELDON DR** StopSign

W TRADE ST

None

Possible Solutions: Remove & Replace Curb Ramp With Two New Directional Ramps or Equivalent. Surveyor Notes: N/A