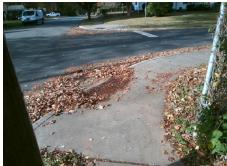

N/A No To SW N/A

2.9

1.4

N/A

N/A N/A N/A

N/A

Good

Main Street: SELDON DR **Cross Street: W TRADE ST** Location: Intersection ID: 10096 Ramp Type: PerpDiag Initial Pass/Fail: Fail **Overall Compliance: No** Severity Score: 21.25 **ADA ID: B72ADB25A747** 

## Field Measurements/Component Compliance

Street 1 Name Stop Condition-Street 2 Street 2 Name Stop Condition-Street 1 **SELDON DR** StopSign

W TRADE ST

None

Possible Solutions: Remove & Replace Curb Ramp With Two New Directional Ramps or Equivalent. Surveyor Notes: N/A