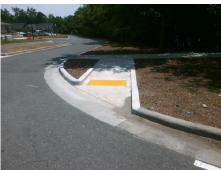

## **Access Compliance Report Public Rights-of-Way** (Curb Ramps)

Intersection ID: 10038783 Main Street: STEELE CREEK RD Cross Street: N/A Location: SE Initial Pass/Fail: Pass **Overall Compliance: No Severity Score:** 2.5 ADA ID: B72CED59BC92 Ramp Type: Directional1

**Codes/Mitigation Info/Possible Solution** 

Field Measurements/Component Compliance

Possible Solutions: Remove & Replace Detectable Warning System. Gutter Ponding Observed.

**LNDG NOT SHARED** 

PROW/ADA: