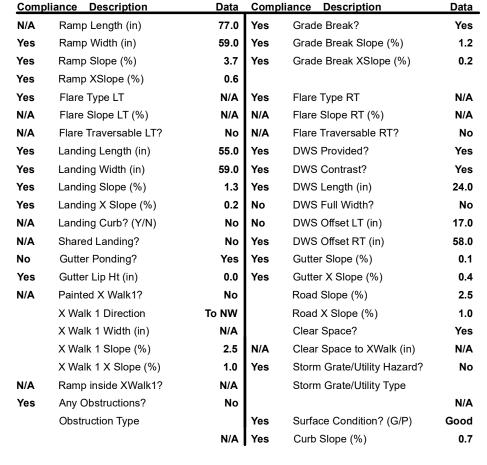

**Codes/Mitigation Info/Possible Solution** 

Field Measurements/Component Compliance

Possible Solutions: Remove & Replace Detectable Warning System. Gutter Ponding Observed.

**LNDG NOT SHARED** 

PROW/ADA: