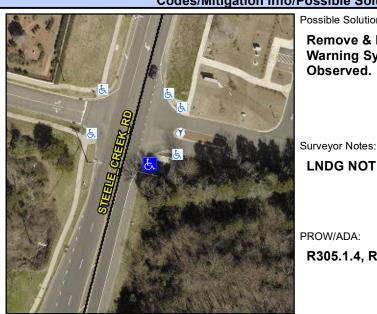

## **Access Compliance Report Public Rights-of-Way** (Curb Ramps)

Intersection ID: 10038783 Main Street: STEELE CREEK RD Cross Street: N/A Location: SE Initial Pass/Fail: Pass **Overall Compliance: No Severity Score:** 2.5 ADA ID: B72CED59BC92 Ramp Type: Directional1

**Codes/Mitigation Info/Possible Solution** 

Field Measurements/Component Compliance

Possible Solutions: Remove & Replace Detectable Warning System. Gutter Ponding Observed.

**LNDG NOT SHARED** 

PROW/ADA:

R305.1.4, R305.2, R302.7

| Street 1 Name           | STEELE CREEK RD |  |
|-------------------------|-----------------|--|
| Stop Condition-Street 1 | None            |  |
| Street 2 Name           | N/A             |  |
| Stop Condition-Street 2 | N/A             |  |
|                         |                 |  |
|                         |                 |  |