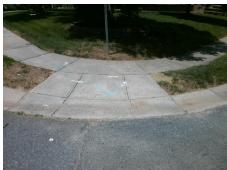

## Field Measurements/Component Compliance

Street 1 Name Stop Condition-Street 2 Street 2 Name Stop Condition-Street 1

**BLUE SKY LN** StopSign **FAIRVISTA DR** None

Remove & Replace Curb Ramp With Two New Directional Ramps or Equivalent.

PROW/ADA:

N/A

Not Found, R304.5.1, R304.2.2, R304.5.3

Total Cost: 3200.00

| Compliance Description |                       | Data  | Comp | oliance Description         | Data  |
|------------------------|-----------------------|-------|------|-----------------------------|-------|
| N/A                    | Ramp Length (in)      | 45.0  | No   | Ramp Slope (%)              | 11.7  |
| No                     | Ramp Width (in)       | 41.5  | No   | Ramp XSlope (%)             | 4.8   |
| N/A                    | Flare Type LT         | N/A   | N/A  | Flare Type RT               | N/A   |
| N/A                    | Flare Slope LT (%)    | N/A   | N/A  | Flare Slope RT (%)          | N/A   |
| N/A                    | Flare Traversable LT? | N/A   | N/A  | Flare Traversable RT?       | N/A   |
| N/A                    | Landing Length (in)   | N/A   | N/A  | DWS Provided?               | N/A   |
| N/A                    | Landing Width (in)    | N/A   | N/A  | DWS Contrast?               | N/A   |
| N/A                    | Landing Slope (%)     | N/A   | N/A  | DWS Length (in)             | N/A   |
| N/A                    | Landing X Slope (%)   | N/A   | N/A  | DWS Full Width?             | N/A   |
| N/A                    | Landing Curb? (Y/N)   | N/A   | N/A  | DWS Offset (in)             | N/A   |
| N/A                    | Shared Landing?       | N/A   |      |                             |       |
| N/A                    | Gutter Ponding?       | N/A   | N/A  | Gutter Slope (%)            | N/A   |
| N/A                    | Gutter Lip Ht (in)    | N/A   | N/A  | Gutter X Slope (%)          | N/A   |
| N/A                    | Painted X Walk1?      | No    | N/A  | Painted X Walk2?            | No    |
|                        | X Walk 1 Direction    | To SE |      | X Walk 2 Direction          | To NE |
| N/A                    | X Walk 1 Width (in)   | N/A   | N/A  | X Walk 2 Width (in)         | N/A   |
|                        | X Walk 1 Slope (%)    | 3.1   |      | X Walk 2 Slope (%)          | 1.2   |
|                        | X Walk 1 X Slope (%)  | 4.3   |      | X Walk 2 X Slope (%)        | 2.7   |
| N/A                    | Ramp inside XWalk1?   | N/A   | N/A  | Ramp inside XWalk2?         | N/A   |
|                        | Road Slope (%)        | 3.0   | N/A  | Clear Space?                | N/A   |
|                        | Road X Slope (%)      | 1.4   | N/A  | Clear Space to XWalk (in)   | N/A   |
| N/A                    | Any Obstructions?     | N/A   | N/A  | Storm Grate/Utility Hazard? | N/A   |
|                        | Obstruction Type      |       | l    | Storm Grate/Utility Type    |       |
|                        |                       | N/A   |      |                             | N/A   |
|                        |                       |       |      |                             |       |