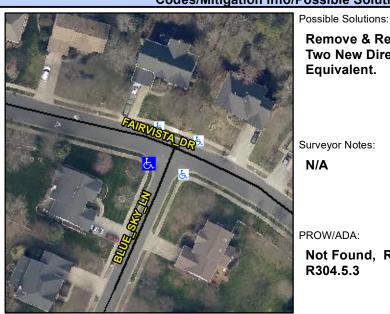

## **Access Compliance Report Public Rights-of-Way** (Curb Ramps)

Intersection ID: 2640 Main Street: BLUE SKY LN **Cross Street: FAIRVISTA DR** Location: W ADA ID: B73196B4B114 Ramp Type: PerpDiag Initial Pass/Fail: Fail **Overall Compliance: No Severity Score:** 22.5

## Field Measurements/Component Compliance

Street 1 Name Stop Condition-Street 2 Street 2 Name Stop Condition-Street 1

**BLUE SKY LN** StopSign **FAIRVISTA DR** None

Remove & Replace Curb Ramp With Two New Directional Ramps or Equivalent.