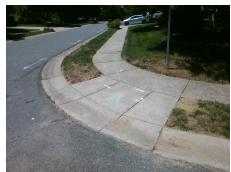

## Field Measurements/Component Compliance

Street 1 Name Stop Condition-Street 2 Street 2 Name Stop Condition-Street 1

**BLUE SKY LN** StopSign **FAIRVISTA DR** None

Remove & Replace Curb Ramp With Two New Directional Ramps or Equivalent.

PROW/ADA:

N/A

Not Found, R304.5.1, R304.2.2, R304.5.3

Total Cost: 3200.00

| Compliance Description |                       | Data  | Comp | oliance Description         | Data  |
|------------------------|-----------------------|-------|------|-----------------------------|-------|
| N/A                    | Ramp Length (in)      | 45.0  | No   | Ramp Slope (%)              | 11.7  |
| No                     | Ramp Width (in)       | 41.5  | No   | Ramp XSlope (%)             | 4.8   |
| N/A                    | Flare Type LT         | N/A   | N/A  | Flare Type RT               | N/A   |
| N/A                    | Flare Slope LT (%)    | N/A   | N/A  | Flare Slope RT (%)          | N/A   |
| N/A                    | Flare Traversable LT? | N/A   | N/A  | Flare Traversable RT?       | N/A   |
| N/A                    | Landing Length (in)   | N/A   | N/A  | DWS Provided?               | N/A   |
| N/A                    | Landing Width (in)    | N/A   | N/A  | DWS Contrast?               | N/A   |
| N/A                    | Landing Slope (%)     | N/A   | N/A  | DWS Length (in)             | N/A   |
| N/A                    | Landing X Slope (%)   | N/A   | N/A  | DWS Full Width?             | N/A   |
| N/A                    | Landing Curb? (Y/N)   | N/A   | N/A  | DWS Offset (in)             | N/A   |
| N/A                    | Shared Landing?       | N/A   |      |                             |       |
| N/A                    | Gutter Ponding?       | N/A   | N/A  | Gutter Slope (%)            | N/A   |
| N/A                    | Gutter Lip Ht (in)    | N/A   | N/A  | Gutter X Slope (%)          | N/A   |
| N/A                    | Painted X Walk1?      | No    | N/A  | Painted X Walk2?            | No    |
|                        | X Walk 1 Direction    | To SE |      | X Walk 2 Direction          | To NE |
| N/A                    | X Walk 1 Width (in)   | N/A   | N/A  | X Walk 2 Width (in)         | N/A   |
|                        | X Walk 1 Slope (%)    | 3.1   |      | X Walk 2 Slope (%)          | 1.2   |
|                        | X Walk 1 X Slope (%)  | 4.3   |      | X Walk 2 X Slope (%)        | 2.7   |
| N/A                    | Ramp inside XWalk1?   | N/A   | N/A  | Ramp inside XWalk2?         | N/A   |
|                        | Road Slope (%)        | 3.0   | N/A  | Clear Space?                | N/A   |
|                        | Road X Slope (%)      | 1.4   | N/A  | Clear Space to XWalk (in)   | N/A   |
| N/A                    | Any Obstructions?     | N/A   | N/A  | Storm Grate/Utility Hazard? | N/A   |
|                        | Obstruction Type      |       | l    | Storm Grate/Utility Type    |       |
|                        |                       | N/A   |      |                             | N/A   |
|                        |                       |       |      |                             |       |