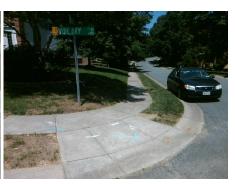

## Field Measurements/Component Compliance

Street 1 Name Stop Condition-Street 2 Street 2 Name Stop Condition-Street 1

**BLUE SKY LN** StopSign **FAIRVISTA DR** None

Remove & Replace Curb Ramp With Two New Directional Ramps or Equivalent.

PROW/ADA:

N/A

Not Found, R304.5.1, R304.2.2, R304.5.3

Total Cost: 3200.00

| Compliance Description |                       | Data  | Comp | oliance Description         | Data  |
|------------------------|-----------------------|-------|------|-----------------------------|-------|
| N/A                    | Ramp Length (in)      | 45.0  | No   | Ramp Slope (%)              | 11.7  |
| No                     | Ramp Width (in)       | 41.5  | No   | Ramp XSlope (%)             | 4.8   |
| N/A                    | Flare Type LT         | N/A   | N/A  | Flare Type RT               | N/A   |
| N/A                    | Flare Slope LT (%)    | N/A   | N/A  | Flare Slope RT (%)          | N/A   |
| N/A                    | Flare Traversable LT? | N/A   | N/A  | Flare Traversable RT?       | N/A   |
| N/A                    | Landing Length (in)   | N/A   | N/A  | DWS Provided?               | N/A   |
| N/A                    | Landing Width (in)    | N/A   | N/A  | DWS Contrast?               | N/A   |
| N/A                    | Landing Slope (%)     | N/A   | N/A  | DWS Length (in)             | N/A   |
| N/A                    | Landing X Slope (%)   | N/A   | N/A  | DWS Full Width?             | N/A   |
| N/A                    | Landing Curb? (Y/N)   | N/A   | N/A  | DWS Offset (in)             | N/A   |
| N/A                    | Shared Landing?       | N/A   |      |                             |       |
| N/A                    | Gutter Ponding?       | N/A   | N/A  | Gutter Slope (%)            | N/A   |
| N/A                    | Gutter Lip Ht (in)    | N/A   | N/A  | Gutter X Slope (%)          | N/A   |
| N/A                    | Painted X Walk1?      | No    | N/A  | Painted X Walk2?            | No    |
|                        | X Walk 1 Direction    | To SE |      | X Walk 2 Direction          | To NE |
| N/A                    | X Walk 1 Width (in)   | N/A   | N/A  | X Walk 2 Width (in)         | N/A   |
|                        | X Walk 1 Slope (%)    | 3.1   |      | X Walk 2 Slope (%)          | 1.2   |
|                        | X Walk 1 X Slope (%)  | 4.3   |      | X Walk 2 X Slope (%)        | 2.7   |
| N/A                    | Ramp inside XWalk1?   | N/A   | N/A  | Ramp inside XWalk2?         | N/A   |
|                        | Road Slope (%)        | 3.0   | N/A  | Clear Space?                | N/A   |
|                        | Road X Slope (%)      | 1.4   | N/A  | Clear Space to XWalk (in)   | N/A   |
| N/A                    | Any Obstructions?     | N/A   | N/A  | Storm Grate/Utility Hazard? | N/A   |
|                        | Obstruction Type      |       | l    | Storm Grate/Utility Type    |       |
|                        |                       | N/A   |      |                             | N/A   |
|                        |                       |       |      |                             |       |