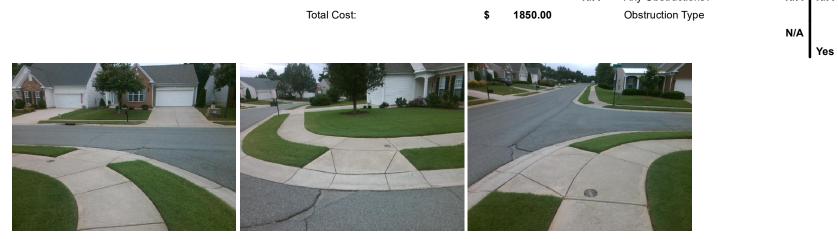

## Access Compliance Report Public Rights-of-Way (Curb Ramps)

| Intersection ID: 44005 Main Street: ARCOLA_LN |                                | Cross Street: ELROSE_PL                        |                     |                |                   | Location:                   | SE   |
|-----------------------------------------------|--------------------------------|------------------------------------------------|---------------------|----------------|-------------------|-----------------------------|------|
| ADA ID: B73E1518C92B Ramp Type: Perp          |                                | Initial Pass/Fail: Fail Overall Compliance: No |                     |                | o Severity Score: | 22.5                        |      |
| Codes/Mitigation Info/Possible Solution       |                                | Field Measurements/Component Compliance        |                     |                |                   |                             |      |
| Possible Solutions:                           |                                |                                                |                     |                |                   |                             |      |
|                                               |                                |                                                |                     |                |                   |                             | Data |
|                                               | Remove & Replace Entire Ramp   |                                                | 1 8 ( )             | 47.0           |                   | Ramp Slope (%)              | 9.9  |
|                                               |                                | No                                             | Ramp Width (in)     | 40.0           |                   | Ramp XSlope (%)             | 4.2  |
|                                               |                                | N/A                                            | 51                  | N/A            |                   | Flare Type RT               | N/A  |
|                                               |                                | N/A                                            | 1 ( )               |                | N/A               | Flare Slope RT (%)          | N/A  |
| ARCOLALU                                      |                                | N/A                                            | Flare Traversable L | T? N/A         | N/A               | Flare Traversable RT?       | N/A  |
|                                               |                                | N/A                                            | Landing Length (in) | ) <b>N/A</b>   | N/A               | DWS Provided?               | N/A  |
|                                               | Surveyor Notes:                | N/A                                            | Landing Width (in)  | N/A            | N/A               | DWS Contrast?               | N/A  |
|                                               | N/A                            | N/A                                            | Landing Slope (%)   | N/A            | N/A               | DWS Length (in)             | N/A  |
|                                               | 5                              | N/A                                            | Landing X Slope (%  | 6) <b>N/A</b>  | N/A               | DWS Full Width?             | N/A  |
|                                               |                                | N/A                                            | Landing Curb? (Y/N  | N) N/A         | N/A               | DWS Offset (in)             | N/A  |
|                                               |                                | N/A                                            | Shared Landing?     | N/A            |                   |                             |      |
| AND AND AND                                   | PROW/ADA:                      | N/A                                            | Gutter Ponding?     | N/A            | N/A               | Gutter Slope (%)            | N/A  |
|                                               | Not Found, R304.5.1, R304.2.2, | N/A                                            | Gutter Lip Ht (in)  | 0.5            | N/A               | Gutter X Slope (%)          | N/A  |
|                                               | R304.5.3                       | N/A                                            | Painted X Walk1?    | No             | N/A               | Painted X Walk2?            | N/A  |
|                                               |                                |                                                | X Walk 1 Direction  | To W           |                   | X Walk 2 Direction          | N/A  |
|                                               |                                | N/A                                            | X Walk 1 Width (in) | N/A            | N/A               | X Walk 2 Width (in)         | N/A  |
| Street 1 Name ELROSE PL                       |                                |                                                | X Walk 1 Slope (%)  | ) 0.4          |                   | X Walk 2 Slope (%)          | N/A  |
| Stop Condition-Street 2 None                  |                                |                                                | X Walk 1 X Slope (  | %) 0.9         |                   | X Walk 2 X Slope (%)        | N/A  |
| Street 2 Name N/A                             |                                | N/A                                            | Ramp inside XWalk   | <1? <b>N/A</b> | N/A               | Ramp inside XWalk2?         | N/A  |
| Stop Condition-Street 1 N/A                   |                                |                                                | Road Slope (%)      | N/A            | N/A               | Clear Space?                | N/A  |
|                                               |                                |                                                | Road X Slope (%)    | N/A            | N/A               | Clear Space to XWalk (in)   | N/A  |
|                                               |                                | N/A                                            |                     | N/A            | N/A               | Storm Grate/Utility Hazard? | N/A  |
|                                               | Total Cost: \$                 | 1850.00                                        | Obstruction Type    |                |                   | Storm Grate/Utility Type    |      |
|                                               |                                |                                                |                     | N/A            |                   |                             | N/A  |