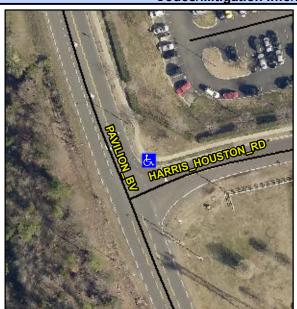

## Access Compliance Report Public Rights-of-Way (Curb Ramps)

Intersection ID: 4779Main Street: HARRIS\_HOUSTON\_RDCross Street: PAVILION\_BVLocation:NEADA ID: B7485AF92A7BRamp Type: PerpInitial Pass/Fail: FailOverall Compliance: NoSeverity Score: 8.75