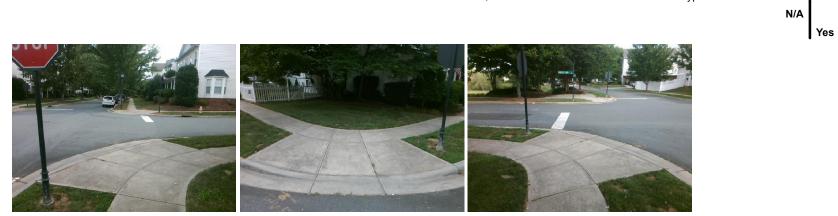

## Access Compliance Report Public Rights-of-Way (Curb Ramps)

| Intersection ID: 42469 Mai              | Main Street: KINGSLEY_VIEW_DR  |         | Cross Street: CASTLE_WATCH_AV                 |                       |       |                          | Location:                   | S     |  |
|-----------------------------------------|--------------------------------|---------|-----------------------------------------------|-----------------------|-------|--------------------------|-----------------------------|-------|--|
| ADA ID: B750B9229CEB Rar                | Ramp Type: PerpDiag            |         | Initial Pass/Fail: Fail Overall Compliance: N |                       |       |                          | o Severity Score:           | 42.5  |  |
| Codes/Mitigation Info/Possible Solution |                                |         | Field Measurements/Component Compliance       |                       |       |                          |                             |       |  |
|                                         | Possible Solutions:            |         | Compliance Description Da                     |                       |       | a Compliance Description |                             | Data  |  |
|                                         | Remove & Replace Curb Ramp V   | Nith    | N/A                                           | Ramp Length (in)      | 115.0 | No                       | Ramp Slope (%)              | 8.6   |  |
|                                         | Two New Directional Ramps or   |         | No                                            | Ramp Width (in)       | 35.0  | No                       | Ramp XSlope (%)             | 5.6   |  |
|                                         | Equivalent.                    | I       | N/A                                           | Flare Type LT         | N/A   | N/A                      | Flare Type RT               | N/A   |  |
|                                         |                                |         | N/A                                           | Flare Slope LT (%)    | N/A   | N/A                      | Flare Slope RT (%)          | N/A   |  |
|                                         |                                |         | N/A                                           | Flare Traversable LT? | N/A   | N/A                      | Flare Traversable RT?       | N/A   |  |
|                                         |                                |         | N/A                                           | Landing Length (in)   | N/A   | N/A                      | DWS Provided?               | N/A   |  |
|                                         | Surveyor Notes:                |         | N/A                                           | Landing Width (in)    | N/A   | N/A                      | DWS Contrast?               | N/A   |  |
|                                         | N/A                            |         | N/A                                           | Landing Slope (%)     | N/A   | N/A                      | DWS Length (in)             | N/A   |  |
|                                         | 6.                             |         | N/A                                           | Landing X Slope (%)   | N/A   | N/A                      | DWS Full Width?             | N/A   |  |
| SALAR SALAR                             |                                |         | N/A                                           | Landing Curb? (Y/N)   | N/A   | N/A                      | DWS Offset (in)             | N/A   |  |
|                                         |                                |         | N/A                                           | Shared Landing?       | N/A   |                          |                             |       |  |
|                                         | PROW/ADA:                      |         | N/A                                           | Gutter Ponding?       | N/A   | N/A                      | Gutter Slope (%)            | N/A   |  |
|                                         | Not Found, R304.5.1, R304.2.2, | I       | N/A                                           | Gutter Lip Ht (in)    | N/A   | N/A                      | Gutter X Slope (%)          | N/A   |  |
|                                         | R304.5.3                       |         | N/A                                           | Painted X Walk1?      | No    | N/A                      | Painted X Walk2?            | No    |  |
|                                         | -                              |         |                                               | X Walk 1 Direction    | To NE |                          | X Walk 2 Direction          | To NW |  |
|                                         |                                |         | N/A                                           | X Walk 1 Width (in)   | N/A   | N/A                      | X Walk 2 Width (in)         | N/A   |  |
| Street 1 Name CASTLE WATCH              | IAV                            |         |                                               | X Walk 1 Slope (%)    | 1.8   |                          | X Walk 2 Slope (%)          | 1.1   |  |
| Stop Condition-Street 2 Stop            | Sign                           |         |                                               | X Walk 1 X Slope (%)  | 1.9   |                          | X Walk 2 X Slope (%)        | 3.1   |  |
| Street 2 Name KINGSLEY VIEW             | DR                             |         | N/A                                           | Ramp inside XWalk1?   | N/A   | N/A                      | Ramp inside XWalk2?         | N/A   |  |
| Stop Condition-Street 1 Stop            | Sign                           |         |                                               | Road Slope (%)        | 2.8   | N/A                      | Clear Space?                | N/A   |  |
|                                         |                                |         |                                               | Road X Slope (%)      | 0.7   | N/A                      | Clear Space to XWalk (in)   | N/A   |  |
|                                         |                                |         | N/A                                           | Any Obstructions?     | N/A   | N/A                      | Storm Grate/Utility Hazard? | N/A   |  |
|                                         | Total Cost: \$                 | 3200.00 |                                               | Obstruction Type      |       |                          | Storm Grate/Utility Type    |       |  |
|                                         |                                |         |                                               |                       | N/A   |                          |                             | N/A   |  |