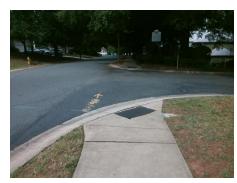

## Field Measurements/Component Compliance

Street 1 Name
Stop Condition-Street 2
Street 2 Name
Stop Condition-Street 1

ENTRANCE StopSign SELWYN FARMS LN None Possible Solutions:

Remove & Replace Curb Ramp With Two New Directional Ramps or Equivalent.

Surveyor Notes:

N/A

PROW/ADA:

Not Found, R304.5.1, R304.2.2, R304.5.3

Total Cost: \$ 3200.00

Compliance Description Data Compliance Description Data No N/A Ramp Length (in) 38.0 Ramp Slope (%) 11.9 No Ramp XSlope (%) No Ramp Width (in) 47.0 12.1 N/A N/A Flare Type LT N/A Flare Type RT N/A N/A N/A N/A Flare Slope RT (%) N/A Flare Slope LT (%) N/A Flare Traversable LT? N/A N/A Flare Traversable RT? N/A N/A N/A N/A DWS Provided? N/A Landing Length (in) N/A Landing Width (in) N/A N/A **DWS Contrast?** N/A N/A N/A N/A Landing Slope (%) DWS Length (in) N/A N/A Landing X Slope (%) N/A N/A DWS Full Width? N/A N/A Landing Curb? (Y/N) N/A N/A DWS Offset (in) N/A N/A N/A Shared Landing? N/A Gutter Ponding? N/A N/A Gutter Slope (%) N/A N/A Gutter Lip Ht (in) N/A N/A Gutter X Slope (%) N/A N/A Painted X Walk1? No N/A Painted X Walk2? No X Walk 1 Direction To SW X Walk 2 Direction To SE N/A N/A X Walk 1 Width (in) X Walk 2 Width (in) N/A X Walk 1 Slope (%) 0.0 X Walk 2 Slope (%) 6.3 X Walk 1 X Slope (%) 5.6 X Walk 2 X Slope (%) 1.8 N/A N/A N/A Ramp inside XWalk2? N/A Ramp inside XWalk1? Road Slope (%) 7.0 N/A Clear Space? N/A N/A Road X Slope (%) 3.2 Clear Space to XWalk (in) N/A N/A N/A N/A Any Obstructions? Storm Grate/Utility Hazard? N/A **Obstruction Type** Storm Grate/Utility Type N/A N/A Yes Surface Condition? (G/P) Good