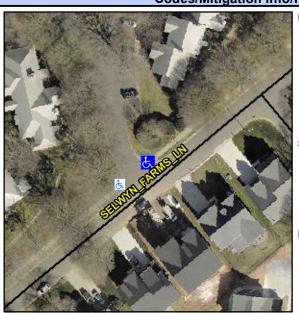

## Access Compliance Report Public Rights-of-Way (Curb Ramps)

Intersection ID: 10037582 Main Street: SELWYN\_FARMS\_LN Cross Street: N/A Location: NE

ADA ID: B752C9BBF132 Ramp Type: PerpDiag Initial Pass/Fail: Fail Overall Compliance: No Severity Score: 46.25