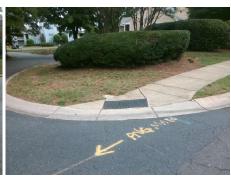

## Field Measurements/Component Compliance

Street 1 Name
Stop Condition-Street 2
Street 2 Name
Stop Condition-Street 1

ENTRANCE StopSign SELWYN FARMS LN None Possible Solutions:

Remove & Replace Curb Ramp With Two New Directional Ramps or Equivalent.

Surveyor Notes:

N/A

PROW/ADA:

Not Found, R304.5.1, R304.2.2, R304.5.3

Total Cost: \$ 3200.00

Compliance Description Data Compliance Description Data No N/A Ramp Length (in) 38.0 Ramp Slope (%) 11.9 No Ramp XSlope (%) No Ramp Width (in) 47.0 12.1 N/A N/A Flare Type LT N/A Flare Type RT N/A N/A N/A N/A Flare Slope RT (%) N/A Flare Slope LT (%) N/A Flare Traversable LT? N/A N/A Flare Traversable RT? N/A N/A N/A N/A DWS Provided? N/A Landing Length (in) N/A Landing Width (in) N/A N/A **DWS Contrast?** N/A N/A N/A N/A Landing Slope (%) DWS Length (in) N/A N/A Landing X Slope (%) N/A N/A DWS Full Width? N/A N/A Landing Curb? (Y/N) N/A N/A DWS Offset (in) N/A N/A N/A Shared Landing? N/A Gutter Ponding? N/A N/A Gutter Slope (%) N/A N/A Gutter Lip Ht (in) N/A N/A Gutter X Slope (%) N/A N/A Painted X Walk1? No N/A Painted X Walk2? No X Walk 1 Direction To SW X Walk 2 Direction To SE N/A N/A X Walk 1 Width (in) X Walk 2 Width (in) N/A X Walk 1 Slope (%) 0.0 X Walk 2 Slope (%) 6.3 X Walk 1 X Slope (%) 5.6 X Walk 2 X Slope (%) 1.8 N/A N/A N/A Ramp inside XWalk2? N/A Ramp inside XWalk1? Road Slope (%) 7.0 N/A Clear Space? N/A N/A Road X Slope (%) 3.2 Clear Space to XWalk (in) N/A N/A N/A N/A Any Obstructions? Storm Grate/Utility Hazard? N/A **Obstruction Type** Storm Grate/Utility Type N/A N/A Yes Surface Condition? (G/P) Good