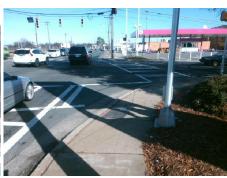

## Access Compliance Report Public Rights-of-Way (Curb Ramps)

Intersection ID: 22250 Main Street: SHARON\_LAKES\_RD Cross Street: SOUTH\_BV Location: SE

ADA ID: B753AD433391 Ramp Type: Perp Initial Pass/Fail: Fail Overall Compliance: No Severity Score: 22.5

Total Cost:

1850.00

| Field Measurements/Component Compliance |                       |       |       |                        |                       |      |
|-----------------------------------------|-----------------------|-------|-------|------------------------|-----------------------|------|
| Compl                                   | iance Description     | Data  | Compl | liance                 | Description           | Data |
| N/A                                     | Ramp Length (in)      | 58.0  | No    | Ramp                   | Slope (%)             | 11.7 |
| No                                      | Ramp Width (in)       | 45.0  | No    | Ramp                   | XSlope (%)            | 3.8  |
| N/A                                     | Flare Type LT         | N/A   | N/A   | Flare                  | Type RT               | N/A  |
| N/A                                     | Flare Slope LT (%)    | N/A   | N/A   | N/A Flare Slope RT (%) |                       |      |
| N/A                                     | Flare Traversable LT? | N/A   | N/A   | Flare                  | Traversable RT?       | N/A  |
| N/A                                     | Landing Length (in)   | N/A   | N/A   | DWS Provided?          |                       | N/A  |
| N/A                                     | Landing Width (in)    | N/A   | N/A   | DWS                    | Contrast?             | N/A  |
| N/A                                     | Landing Slope (%)     | N/A   | N/A   | DWS                    | Length (in)           | N/A  |
| N/A                                     | Landing X Slope (%)   | N/A   | N/A   | DWS                    | Full Width?           | N/A  |
| N/A                                     | Landing Curb? (Y/N)   | N/A   | N/A   | DWS                    | Offset (in)           | N/A  |
| N/A                                     | Shared Landing?       | N/A   |       |                        |                       |      |
| N/A                                     | Gutter Ponding?       | N/A   | N/A   | Gutte                  | r Slope (%)           | N/A  |
| N/A                                     | Gutter Lip Ht (in)    | N/A   | N/A   | Gutte                  | r X Slope (%)         | N/A  |
| N/A                                     | Painted X Walk1?      | Yes   | N/A   | Painted X Walk2?       |                       | N/A  |
|                                         | X Walk 1 Direction    | To W  |       | X Wa                   | lk 2 Direction        | N/A  |
| N/A                                     | X Walk 1 Width (in)   | 122.0 | N/A   | X Wa                   | lk 2 Width (in)       | N/A  |
|                                         | X Walk 1 Slope (%)    | 2.8   |       | X Wa                   | lk 2 Slope (%)        | N/A  |
|                                         | X Walk 1 X Slope (%)  | 0.1   |       | X Wa                   | lk 2 X Slope (%)      | N/A  |
| N/A                                     | Ramp inside XWalk1?   | Yes   | N/A   | Ramp                   | inside XWalk2?        | N/A  |
|                                         | Road Slope (%)        | N/A   | N/A   | Clear                  | Space?                | N/A  |
|                                         | Road X Slope (%)      | N/A   | N/A   | Clear                  | Space to XWalk (in)   | N/A  |
| N/A                                     | Any Obstructions?     | N/A   | N/A   | Storm                  | Grate/Utility Hazard? | N/A  |
|                                         | Obstruction Type      |       |       | Storm                  | Grate/Utility Type    |      |
|                                         |                       | N/A   |       |                        |                       | N/A  |
|                                         |                       |       | Yes   | Surfa                  | ce Condition? (G/P)   | Good |