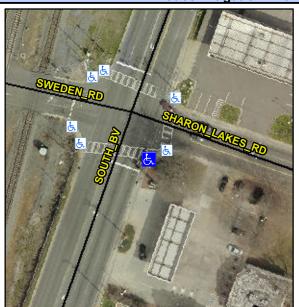

## Access Compliance Report Public Rights-of-Way (Curb Ramps)

Intersection ID: 22250 Main Street: SHARON\_LAKES\_RD Cross Street: SOUTH\_BV Location: SE

ADA ID: B753AD433391 Ramp Type: Perp Initial Pass/Fail: Fail Overall Compliance: No Severity Score: 22.5

## Codes/Mitigation Info/Possible Solution

| Street 1 Name           | SOUTH BV |
|-------------------------|----------|
| Stop Condition-Street 2 | Signal   |
| Street 2 Name           | N/A      |
| Stop Condition-Street 1 | N/A      |