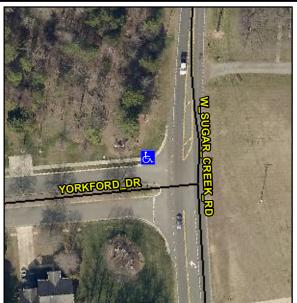

## Access Compliance Report Public Rights-of-Way (Curb Ramps)

Intersection ID: 4058Main Street:W\_SUGAR\_CREEK\_RDCross Street:YORKFORD\_DRLocation:NWADA ID: B7545887FEDDRamp Type:PerpInitial Pass/Fail:FailOverall Compliance:NoSeverity Score:37.5

## Field Measurements/Component Compliance

Street 1 Name

Stop Condition-Street 2

StopSign

Street 2 Name

N/A

Stop Condition-Street 1

N/A