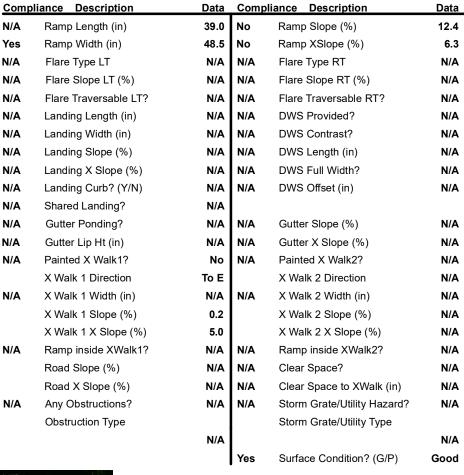

## Field Measurements/Component Compliance

Street 1 Name

Stop Condition-Street 2

StopSign

Street 2 Name

N/A

Stop Condition-Street 1

N/A

| 200       | Possible Solutions:           | <u>c</u> |
|-----------|-------------------------------|----------|
| 4         | Remove & Replace Entire Ramp. | N        |
| Section 1 |                               | Υ        |
| 2         |                               | N        |
|           |                               | N        |
|           |                               | N        |
|           |                               | N        |
| 1         | Surveyor Notes:               | N        |
|           | N/A                           | N        |
|           |                               | N        |
|           |                               | N        |
| 1         |                               | N        |
| STATE OF  | PROW/ADA:                     | N        |
| STATE OF  | Not Found, R304.2.2, R304.5.3 | N        |
|           | ,,                            | N        |
| *         |                               |          |
|           |                               | N        |
|           |                               |          |
|           |                               | N        |
|           |                               | N        |