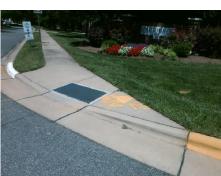

## Access Compliance Report Public Rights-of-Way (Curb Ramps)

Intersection ID: 4058Main Street:W\_SUGAR\_CREEK\_RDCross Street:YORKFORD\_DRLocation:NWADA ID: B7545887FEDDRamp Type:PerpInitial Pass/Fail:FailOverall Compliance:NoSeverity Score:37.5