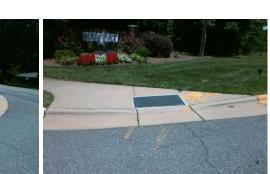

## Access Compliance Report Public Rights-of-Way (Curb Ramps)

Intersection ID: 4058Main Street:W\_SUGAR\_CREEK\_RDCross Street:YORKFORD\_DRLocation:NWADA ID: B7545887FEDDRamp Type:PerpInitial Pass/Fail:FailOverall Compliance:NoSeverity Score:37.5