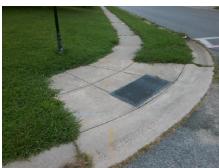

## Field Measurements/Component Compliance

Data Compliance Description

**ALTLIFF CT** Street 1 Name Stop Condition-Street 1 StopSign Street 2 Name N/A Stop Condition-Street 2 N/A Possible Solutions: Remove & Replace Curb Ramp With Two New Directional Ramps or Equivalent.

**NO LT SW** 

PROW/ADA:

Not Found, R304.5.1

3200.00

| N/A | Ramp Length (in)      | 49.0  | Yes | BlendTrans Slope (%)        | 4.4  |
|-----|-----------------------|-------|-----|-----------------------------|------|
| No  | Ramp Width (in)       | 35.0  | Yes | BlendTrans XSlope (%)       | 1.3  |
| N/A | Flare Type LT         | N/A   | N/A | Flare Type RT               | N/A  |
| N/A | Flare Slope LT (%)    | N/A   | N/A | Flare Slope RT (%)          | N/A  |
| N/A | Flare Traversable LT? | N/A   | N/A | Flare Traversable RT?       | N/A  |
| N/A | Landing Length (in)   | N/A   | N/A | DWS Provided?               | N/A  |
| N/A | Landing Width (in)    | N/A   | N/A | DWS Contrast?               | N/A  |
| N/A | Landing Slope (%)     | N/A   | N/A | DWS Length (in)             | N/A  |
| N/A | Landing X Slope (%)   | N/A   | N/A | DWS Full Width?             | N/A  |
| N/A | Landing Curb? (Y/N)   | N/A   | N/A | DWS Offset (in)             | N/A  |
| N/A | Shared Landing?       | N/A   |     |                             |      |
| N/A | Gutter Ponding?       | N/A   | N/A | Gutter Slope (%)            | N/A  |
| N/A | Gutter Lip Ht (in)    | N/A   | N/A | Gutter X Slope (%)          | N/A  |
| N/A | Painted X Walk1?      | No    | N/A | Painted X Walk2?            | N/A  |
|     | X Walk 1 Direction    | To NW |     | X Walk 2 Direction          | N/A  |
|     | X Walk 1 Width (in)   | N/A   |     | X Walk 2 Width (in)         | N/A  |
|     | X Walk 1 Slope (%)    | 0.6   |     | X Walk 2 Slope (%)          | N/A  |
|     | X Walk 1 X Slope (%)  | 2.4   |     | X Walk 2 X Slope (%)        | N/A  |
| N/A | Ramp inside XWalk1?   | N/A   | N/A | Ramp inside XWalk2?         | N/A  |
|     | Road Slope (%)        | 2.4   |     | Clear Space?                | N/A  |
|     | Road X Slope (%)      | 0.6   | N/A | Clear Space to XWalk (in)   | N/A  |
| N/A | Any Obstructions?     | N/A   | N/A | Storm Grate/Utility Hazard? | N/A  |
|     | Obstruction Type      |       |     | Storm Grate/Utility Type    |      |
|     |                       | N/A   |     |                             | N/A  |
|     |                       |       | Yes | Surface Condition? (G/P)    | Good |
|     |                       |       | No  | Curb Slope (%)              | 11.4 |