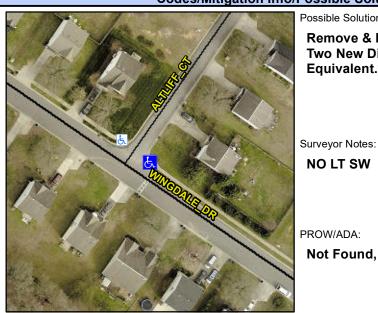

## **Access Compliance Report Public Rights-of-Way** (Curb Ramps)

Data

Intersection ID: 6811 Main Street: ALTLIFF CT **Cross Street: WINGDALE DR** Location: Ε Ramp Type: BlendTrans1 Initial Pass/Fail: Fail **Overall Compliance: No Severity Score:** 17.5 ADA ID: B7594064E614

## Field Measurements/Component Compliance

Data Compliance Description

**ALTLIFF CT** Street 1 Name Stop Condition-Street 1 StopSign Street 2 Name N/A Stop Condition-Street 2 N/A Possible Solutions: Remove & Replace Curb Ramp With Two New Directional Ramps or Equivalent.

**NO LT SW** 

PROW/ADA:

Not Found, R304.5.1

3200.00

| N/A | Ramp Length (in)      | 49.0  | Yes | BlendTrans Slope (%)        | 4.4  |
|-----|-----------------------|-------|-----|-----------------------------|------|
| No  | Ramp Width (in)       | 35.0  | Yes | BlendTrans XSlope (%)       | 1.3  |
| N/A | Flare Type LT         | N/A   | N/A | Flare Type RT               | N/A  |
| N/A | Flare Slope LT (%)    | N/A   | N/A | Flare Slope RT (%)          | N/A  |
| N/A | Flare Traversable LT? | N/A   | N/A | Flare Traversable RT?       | N/A  |
| N/A | Landing Length (in)   | N/A   | N/A | DWS Provided?               | N/A  |
| N/A | Landing Width (in)    | N/A   | N/A | DWS Contrast?               | N/A  |
| N/A | Landing Slope (%)     | N/A   | N/A | DWS Length (in)             | N/A  |
| N/A | Landing X Slope (%)   | N/A   | N/A | DWS Full Width?             | N/A  |
| N/A | Landing Curb? (Y/N)   | N/A   | N/A | DWS Offset (in)             | N/A  |
| N/A | Shared Landing?       | N/A   |     |                             |      |
| N/A | Gutter Ponding?       | N/A   | N/A | Gutter Slope (%)            | N/A  |
| N/A | Gutter Lip Ht (in)    | N/A   | N/A | Gutter X Slope (%)          | N/A  |
| N/A | Painted X Walk1?      | No    | N/A | Painted X Walk2?            | N/A  |
|     | X Walk 1 Direction    | To NW |     | X Walk 2 Direction          | N/A  |
|     | X Walk 1 Width (in)   | N/A   |     | X Walk 2 Width (in)         | N/A  |
|     | X Walk 1 Slope (%)    | 0.6   |     | X Walk 2 Slope (%)          | N/A  |
|     | X Walk 1 X Slope (%)  | 2.4   |     | X Walk 2 X Slope (%)        | N/A  |
| N/A | Ramp inside XWalk1?   | N/A   | N/A | Ramp inside XWalk2?         | N/A  |
|     | Road Slope (%)        | 2.4   |     | Clear Space?                | N/A  |
|     | Road X Slope (%)      | 0.6   | N/A | Clear Space to XWalk (in)   | N/A  |
| N/A | Any Obstructions?     | N/A   | N/A | Storm Grate/Utility Hazard? | N/A  |
|     | Obstruction Type      |       |     | Storm Grate/Utility Type    |      |
|     |                       | N/A   |     |                             | N/A  |
|     |                       |       | Yes | Surface Condition? (G/P)    | Good |
|     |                       |       | No  | Curb Slope (%)              | 11.4 |