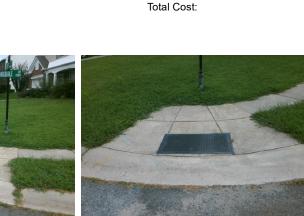

## Field Measurements/Component Compliance

Data Compliance Description

**ALTLIFF CT** Street 1 Name Stop Condition-Street 1 StopSign Street 2 Name N/A Stop Condition-Street 2 N/A Possible Solutions: Remove & Replace Curb Ramp With Two New Directional Ramps or Equivalent.

**NO LT SW** 

PROW/ADA:

Not Found, R304.5.1

3200.00

| N/A | Ramp Length (in)      | 49.0  | Yes | BlendTrans Slope (%)        | 4.4  |
|-----|-----------------------|-------|-----|-----------------------------|------|
| No  | Ramp Width (in)       | 35.0  | Yes | BlendTrans XSlope (%)       | 1.3  |
| N/A | Flare Type LT         | N/A   | N/A | Flare Type RT               | N/A  |
| N/A | Flare Slope LT (%)    | N/A   | N/A | Flare Slope RT (%)          | N/A  |
| N/A | Flare Traversable LT? | N/A   | N/A | Flare Traversable RT?       | N/A  |
| N/A | Landing Length (in)   | N/A   | N/A | DWS Provided?               | N/A  |
| N/A | Landing Width (in)    | N/A   | N/A | DWS Contrast?               | N/A  |
| N/A | Landing Slope (%)     | N/A   | N/A | DWS Length (in)             | N/A  |
| N/A | Landing X Slope (%)   | N/A   | N/A | DWS Full Width?             | N/A  |
| N/A | Landing Curb? (Y/N)   | N/A   | N/A | DWS Offset (in)             | N/A  |
| N/A | Shared Landing?       | N/A   |     |                             |      |
| N/A | Gutter Ponding?       | N/A   | N/A | Gutter Slope (%)            | N/A  |
| N/A | Gutter Lip Ht (in)    | N/A   | N/A | Gutter X Slope (%)          | N/A  |
| N/A | Painted X Walk1?      | No    | N/A | Painted X Walk2?            | N/A  |
|     | X Walk 1 Direction    | To NW |     | X Walk 2 Direction          | N/A  |
|     | X Walk 1 Width (in)   | N/A   |     | X Walk 2 Width (in)         | N/A  |
|     | X Walk 1 Slope (%)    | 0.6   |     | X Walk 2 Slope (%)          | N/A  |
|     | X Walk 1 X Slope (%)  | 2.4   |     | X Walk 2 X Slope (%)        | N/A  |
| N/A | Ramp inside XWalk1?   | N/A   | N/A | Ramp inside XWalk2?         | N/A  |
|     | Road Slope (%)        | 2.4   |     | Clear Space?                | N/A  |
|     | Road X Slope (%)      | 0.6   | N/A | Clear Space to XWalk (in)   | N/A  |
| N/A | Any Obstructions?     | N/A   | N/A | Storm Grate/Utility Hazard? | N/A  |
|     | Obstruction Type      |       |     | Storm Grate/Utility Type    |      |
|     |                       | N/A   |     |                             | N/A  |
|     |                       |       | Yes | Surface Condition? (G/P)    | Good |
|     |                       |       | No  | Curb Slope (%)              | 11.4 |