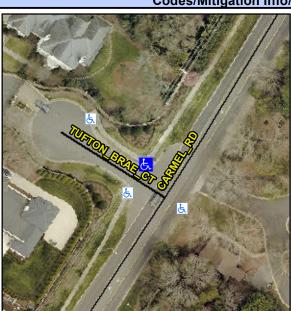

## Access Compliance Report Public Rights-of-Way (Curb Ramps)

Intersection ID: 49416 Main Street: CARMEL\_RD Cross Street: TUFTON\_BRAE\_CT Location: N

ADA ID: B75C3CDB29AA Ramp Type: PerpDiag Initial Pass/Fail: Fail Overall Compliance: No Severity Score: 8.75

Codes/Mitigation Info/Possible Solution Field Measurements/Component Compliance

Street 1 Name TUFTON BRAE CT
Stop Condition-Street 2 StopSign
Street 2 Name CARMEL RD
Stop Condition-Street 1 None

Possible Solutions: