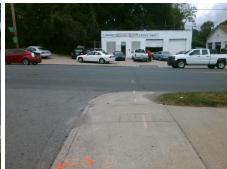

## Field Measurements/Component Compliance

**E LIDDELL ST** Street 1 Name Stop Condition-Street 2 StopSign N/A Street 2 Name Stop Condition-Street 1 N/A

Possible Solutions: Remove & Replace Entire Ramp. Surveyor Notes: N/A PROW/ADA: R304.2.2

Total Cost: 1850.00

Compliance Description Data Compliance Description Data No Ramp Slope (%) N/A Ramp Length (in) 84.0 9.2 Yes Ramp XSlope (%) Yes Ramp Width (in) 48.0 1.4 N/A N/A Flare Type LT N/A Flare Type RT N/A N/A Flare Slope LT (%) N/A N/A Flare Slope RT (%) N/A N/A Flare Traversable LT? N/A N/A Flare Traversable RT? N/A N/A N/A N/A **DWS Provided?** N/A Landing Length (in) N/A Landing Width (in) N/A N/A **DWS Contrast?** N/A N/A N/A N/A Landing Slope (%) DWS Length (in) N/A N/A Landing X Slope (%) N/A N/A DWS Full Width? N/A N/A Landing Curb? (Y/N) N/A N/A DWS Offset (in) N/A N/A N/A Shared Landing? N/A **Gutter Ponding?** N/A N/A Gutter Slope (%) N/A N/A Gutter Lip Ht (in) N/A N/A Gutter X Slope (%) N/A N/A Painted X Walk1? No N/A Painted X Walk2? N/A X Walk 1 Direction To SW X Walk 2 Direction N/A N/A N/A X Walk 1 Width (in) X Walk 2 Width (in) N/A X Walk 1 Slope (%) X Walk 2 Slope (%) N/A 5.6 X Walk 1 X Slope (%) 3.0 X Walk 2 X Slope (%) N/A N/A N/A N/A Ramp inside XWalk2? Ramp inside XWalk1? N/A Road Slope (%) N/A N/A Clear Space? N/A N/A Road X Slope (%) N/A Clear Space to XWalk (in) N/A N/A N/A Any Obstructions? N/A Storm Grate/Utility Hazard? N/A **Obstruction Type** Storm Grate/Utility Type N/A N/A