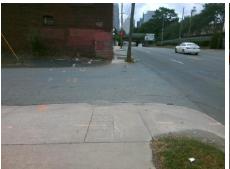

## Field Measurements/Component Compliance

**E LIDDELL ST** Street 1 Name Stop Condition-Street 2 StopSign N/A Street 2 Name Stop Condition-Street 1 N/A

Possible Solutions: Remove & Replace Entire Ramp. Surveyor Notes: N/A PROW/ADA: R304.2.2

Total Cost: 1850.00

Compliance Description Data Compliance Description Data No Ramp Slope (%) N/A Ramp Length (in) 84.0 9.2 Yes Ramp XSlope (%) Yes Ramp Width (in) 48.0 1.4 N/A N/A Flare Type LT N/A Flare Type RT N/A N/A Flare Slope LT (%) N/A N/A Flare Slope RT (%) N/A N/A Flare Traversable LT? N/A N/A Flare Traversable RT? N/A N/A N/A N/A **DWS Provided?** N/A Landing Length (in) N/A Landing Width (in) N/A N/A **DWS Contrast?** N/A N/A N/A N/A Landing Slope (%) DWS Length (in) N/A N/A Landing X Slope (%) N/A N/A DWS Full Width? N/A N/A Landing Curb? (Y/N) N/A N/A DWS Offset (in) N/A N/A N/A Shared Landing? N/A **Gutter Ponding?** N/A N/A Gutter Slope (%) N/A N/A Gutter Lip Ht (in) N/A N/A Gutter X Slope (%) N/A N/A Painted X Walk1? No N/A Painted X Walk2? N/A X Walk 1 Direction To SW X Walk 2 Direction N/A N/A N/A X Walk 1 Width (in) X Walk 2 Width (in) N/A X Walk 1 Slope (%) X Walk 2 Slope (%) N/A 5.6 X Walk 1 X Slope (%) 3.0 X Walk 2 X Slope (%) N/A N/A N/A N/A Ramp inside XWalk2? Ramp inside XWalk1? N/A Road Slope (%) N/A N/A Clear Space? N/A N/A Road X Slope (%) N/A Clear Space to XWalk (in) N/A N/A N/A Any Obstructions? N/A Storm Grate/Utility Hazard? N/A **Obstruction Type** Storm Grate/Utility Type N/A N/A