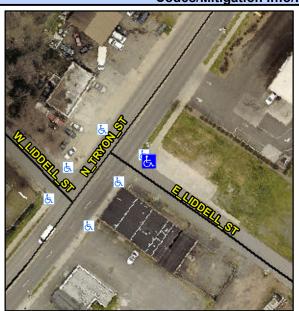

## **Access Compliance Report Public Rights-of-Way** (Curb Ramps)

Main Street: N TRYON ST Intersection ID: 11344 **Cross Street: W LIDDELL ST** Location: Ε Initial Pass/Fail: Fail **Overall Compliance: No Severity Score:** 12.5 ADA ID: B76147E67F32 Ramp Type: Perp

**Codes/Mitigation Info/Possible Solution** 