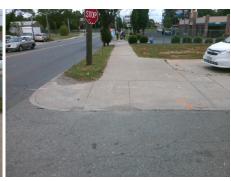

## Field Measurements/Component Compliance

**E LIDDELL ST** Street 1 Name Stop Condition-Street 2 StopSign N/A Street 2 Name Stop Condition-Street 1 N/A

Possible Solutions: Remove & Replace Entire Ramp. Surveyor Notes: N/A PROW/ADA: R304.2.2

Total Cost: 1850.00

Compliance Description Data Compliance Description Data No Ramp Slope (%) N/A Ramp Length (in) 84.0 9.2 Yes Ramp XSlope (%) Yes Ramp Width (in) 48.0 1.4 N/A N/A Flare Type LT N/A Flare Type RT N/A N/A Flare Slope LT (%) N/A N/A Flare Slope RT (%) N/A N/A Flare Traversable LT? N/A N/A Flare Traversable RT? N/A N/A N/A N/A **DWS Provided?** N/A Landing Length (in) N/A Landing Width (in) N/A N/A **DWS Contrast?** N/A N/A N/A N/A Landing Slope (%) DWS Length (in) N/A N/A Landing X Slope (%) N/A N/A DWS Full Width? N/A N/A Landing Curb? (Y/N) N/A N/A DWS Offset (in) N/A N/A N/A Shared Landing? N/A **Gutter Ponding?** N/A N/A Gutter Slope (%) N/A N/A Gutter Lip Ht (in) N/A N/A Gutter X Slope (%) N/A N/A Painted X Walk1? No N/A Painted X Walk2? N/A X Walk 1 Direction To SW X Walk 2 Direction N/A N/A N/A X Walk 1 Width (in) X Walk 2 Width (in) N/A X Walk 1 Slope (%) X Walk 2 Slope (%) N/A 5.6 X Walk 1 X Slope (%) 3.0 X Walk 2 X Slope (%) N/A N/A N/A N/A Ramp inside XWalk2? Ramp inside XWalk1? N/A Road Slope (%) N/A N/A Clear Space? N/A N/A Road X Slope (%) N/A Clear Space to XWalk (in) N/A N/A N/A Any Obstructions? N/A Storm Grate/Utility Hazard? N/A **Obstruction Type** Storm Grate/Utility Type N/A N/A