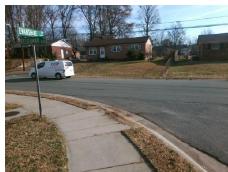

Surveyor Notes:

VEGETATION OVERGROWTH

PROW/ADA:

Not Found, R304.5.1, R304.5.3

Total Cost: \$ 3200.00

| Field Measurements/Component Compliance |       |                       |      |      |                             |      |
|-----------------------------------------|-------|-----------------------|------|------|-----------------------------|------|
|                                         | Comp  | liance Description    | Data | Comp | liance Description          | Data |
|                                         | N/A   | Ramp Length (in)      | 84.0 | Yes  | BlendTrans Slope (%)        | 4.1  |
|                                         | No    | Ramp Width (in)       | 28.0 | No   | BlendTrans XSlope (%)       | 4.0  |
|                                         | N/A   | Flare Type LT         | N/A  | N/A  | Flare Type RT               | N/A  |
|                                         | N/A   | Flare Slope LT (%)    | N/A  | N/A  | Flare Slope RT (%)          | N/A  |
|                                         | N/A   | Flare Traversable LT? | N/A  | N/A  | Flare Traversable RT?       | N/A  |
|                                         | N/A   | Landing Length (in)   | N/A  | N/A  | DWS Provided?               | N/A  |
|                                         | N/A   | Landing Width (in)    | N/A  | N/A  | DWS Contrast?               | N/A  |
|                                         | N/A   | Landing Slope (%)     | N/A  | N/A  | DWS Length (in)             | N/A  |
|                                         | N/A   | Landing X Slope (%)   | N/A  | N/A  | DWS Full Width?             | N/A  |
|                                         | N/A   | Landing Curb? (Y/N)   | N/A  | N/A  | DWS Offset (in)             | N/A  |
|                                         | N/A   | Shared Landing?       | N/A  |      |                             |      |
|                                         | N/A   | Gutter Ponding?       | N/A  | N/A  | Gutter Slope (%)            | N/A  |
|                                         | N/A   | Gutter Lip Ht (in)    | N/A  | N/A  | Gutter X Slope (%)          | N/A  |
|                                         | N/A   | Painted X Walk1?      | No   | N/A  | Painted X Walk2?            | N/A  |
|                                         |       | X Walk 1 Direction    | To S |      | X Walk 2 Direction          | N/A  |
|                                         |       | X Walk 1 Width (in)   | N/A  |      | X Walk 2 Width (in)         | N/A  |
|                                         |       | X Walk 1 Slope (%)    | 2.0  |      | X Walk 2 Slope (%)          | N/A  |
|                                         |       | X Walk 1 X Slope (%)  | 0.7  |      | X Walk 2 X Slope (%)        | N/A  |
|                                         | N/A   | Ramp inside XWalk1?   | N/A  | N/A  | Ramp inside XWalk2?         | N/A  |
|                                         |       | Road Slope (%)        | 0.7  |      | Clear Space?                | N/A  |
|                                         |       | Road X Slope (%)      | 2.0  | N/A  | Clear Space to XWalk (in)   | N/A  |
|                                         | N/A   | Any Obstructions?     | N/A  | N/A  | Storm Grate/Utility Hazard? | N/A  |
|                                         |       | Obstruction Type      |      |      | Storm Grate/Utility Type    |      |
|                                         |       |                       | N/A  |      |                             | N/A  |
|                                         |       |                       |      | Yes  | Surface Condition? (G/P)    | Good |
|                                         |       |                       |      | No   | Curb Slope (%)              | 21.8 |
|                                         | W. S. |                       | '    | •    | ,                           |      |