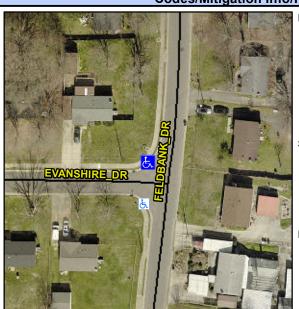

## Access Compliance Report Public Rights-of-Way (Curb Ramps)

Intersection ID: 4687 Main Street: EVANSHIRE\_DR Cross Street: FELDBANK\_DR Location: NW

ADA ID: B766E9AF4ADD Ramp Type: BlendTrans2 Initial Pass/Fail: Fail Overall Compliance: No Severity Score: 36.25

## Field Measurements/Component Compliance

Street 1 Name EVANSHIRE DR
Stop Condition-Street 1 StopSign
Street 2 Name N/A
Stop Condition-Street 2 N/A

Possible Solutions:

Remove & Replace Curb Ramp With Two New Directional Ramps or Equivalent.