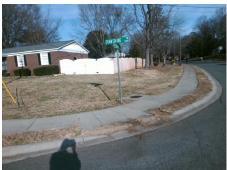

Surveyor Notes:

VEGETATION OVERGROWTH

PROW/ADA:

Not Found, R304.5.1, R304.5.3

Total Cost: \$ 3200.00

| Field Measurements/Component Compliance |       |                       |      |      |                             |      |
|-----------------------------------------|-------|-----------------------|------|------|-----------------------------|------|
|                                         | Comp  | liance Description    | Data | Comp | liance Description          | Data |
|                                         | N/A   | Ramp Length (in)      | 84.0 | Yes  | BlendTrans Slope (%)        | 4.1  |
|                                         | No    | Ramp Width (in)       | 28.0 | No   | BlendTrans XSlope (%)       | 4.0  |
|                                         | N/A   | Flare Type LT         | N/A  | N/A  | Flare Type RT               | N/A  |
|                                         | N/A   | Flare Slope LT (%)    | N/A  | N/A  | Flare Slope RT (%)          | N/A  |
|                                         | N/A   | Flare Traversable LT? | N/A  | N/A  | Flare Traversable RT?       | N/A  |
|                                         | N/A   | Landing Length (in)   | N/A  | N/A  | DWS Provided?               | N/A  |
|                                         | N/A   | Landing Width (in)    | N/A  | N/A  | DWS Contrast?               | N/A  |
|                                         | N/A   | Landing Slope (%)     | N/A  | N/A  | DWS Length (in)             | N/A  |
|                                         | N/A   | Landing X Slope (%)   | N/A  | N/A  | DWS Full Width?             | N/A  |
|                                         | N/A   | Landing Curb? (Y/N)   | N/A  | N/A  | DWS Offset (in)             | N/A  |
|                                         | N/A   | Shared Landing?       | N/A  |      |                             |      |
|                                         | N/A   | Gutter Ponding?       | N/A  | N/A  | Gutter Slope (%)            | N/A  |
|                                         | N/A   | Gutter Lip Ht (in)    | N/A  | N/A  | Gutter X Slope (%)          | N/A  |
|                                         | N/A   | Painted X Walk1?      | No   | N/A  | Painted X Walk2?            | N/A  |
|                                         |       | X Walk 1 Direction    | To S |      | X Walk 2 Direction          | N/A  |
|                                         |       | X Walk 1 Width (in)   | N/A  |      | X Walk 2 Width (in)         | N/A  |
|                                         |       | X Walk 1 Slope (%)    | 2.0  |      | X Walk 2 Slope (%)          | N/A  |
|                                         |       | X Walk 1 X Slope (%)  | 0.7  |      | X Walk 2 X Slope (%)        | N/A  |
|                                         | N/A   | Ramp inside XWalk1?   | N/A  | N/A  | Ramp inside XWalk2?         | N/A  |
|                                         |       | Road Slope (%)        | 0.7  |      | Clear Space?                | N/A  |
|                                         |       | Road X Slope (%)      | 2.0  | N/A  | Clear Space to XWalk (in)   | N/A  |
|                                         | N/A   | Any Obstructions?     | N/A  | N/A  | Storm Grate/Utility Hazard? | N/A  |
|                                         |       | Obstruction Type      |      |      | Storm Grate/Utility Type    |      |
|                                         |       |                       | N/A  |      |                             | N/A  |
|                                         |       |                       |      | Yes  | Surface Condition? (G/P)    | Good |
|                                         |       |                       |      | No   | Curb Slope (%)              | 21.8 |
|                                         | W. S. |                       | '    | •    | ,                           |      |