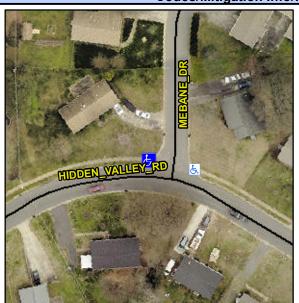

## **Access Compliance Report Public Rights-of-Way** (Curb Ramps)

Intersection ID: 7726 Main Street: HIDDEN VALLEY RD Cross Street: MEBANE DR Location: NW Initial Pass/Fail: Fail **Overall Compliance: No Severity Score:** 10 **ADA ID: B76A708C9AF4** Ramp Type: Perp

## Field Measurements/Component Compliance

**MEBANE DR** Street 1 Name Stop Condition-Street 2 StopSign N/A Street 2 Name Stop Condition-Street 1 N/A Possible Solutions: Remove & Replace Entire Ramp. Surveyor Notes: N/A PROW/ADA: Not Found, R304.5.1, R304.5.3