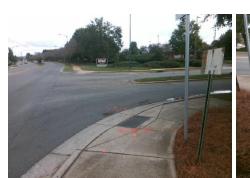

N/A

N/A

N/A

N/A

Good 5.2

Intersection ID: 45629 Main Street: SARDIS\_RD\_NORTH Cross Street: GALLERIA\_BV Location: SW

ADA ID: B76C97146B50 Ramp Type: Combination1Diag Initial Pass/Fail: Fail Overall Compliance: No Severity Score: 0

N/A

N/A

N/A

Street 1 Name
Stop Condition-Street 1
Street 2 Name
Stop Condition-Street 2

StopSign GALLERIA BV None SARDIS RD NORTH Possible Solutions:

Remove & Replace Curb Ramp With Two New Directional Ramps or Equivalent.