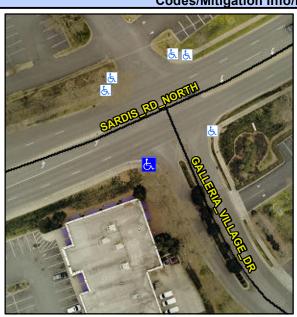

N/A

N/A

N/A

N/A

Good 5.2

Intersection ID: 45629 Main Street: SARDIS\_RD\_NORTH Cross Street: GALLERIA\_BV Location: SW

ADA ID: B76C97146B50 Ramp Type: Combination1Diag Initial Pass/Fail: Fail Overall Compliance: No Severity Score: 0

N/A

N/A

N/A

Street 1 Name
Stop Condition-Street 1
Street 2 Name
Stop Condition-Street 2

StopSign GALLERIA BV None SARDIS RD NORTH Possible Solutions:

Remove & Replace Curb Ramp With Two New Directional Ramps or Equivalent.