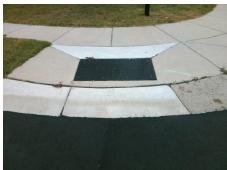

## Field Measurements/Component Compliance

Street 1 Name PADDLE OAK RD
Stop Condition-Street 2 None
Street 2 Name N/A
Stop Condition-Street 1 N/A

Possible Solutions: N/A Remove & Replace Entire Ramp. No N/A N/A N/A N/A Surveyor Notes: N/A N/A N/A N/A N/A N/A PROW/ADA: N/A R304.5.1, R304.2.2 N/A N/A N/A N/A

Total Cost: \$ 1850.00

Compliance Description Data Compliance Description Data No Ramp Length (in) 49.5 Ramp Slope (%) 9.4 Yes Ramp XSlope (%) Ramp Width (in) 47.5 1.9 N/A Flare Type LT N/A Flare Type RT N/A N/A N/A Flare Slope RT (%) N/A Flare Slope LT (%) Flare Traversable LT? N/A N/A Flare Traversable RT? N/A N/A N/A **DWS Provided?** N/A Landing Length (in) Landing Width (in) N/A N/A **DWS Contrast?** N/A N/A N/A Landing Slope (%) DWS Length (in) N/A Landing X Slope (%) N/A N/A DWS Full Width? N/A Landing Curb? (Y/N) N/A N/A DWS Offset (in) N/A N/A Shared Landing? Gutter Ponding? N/A N/A Gutter Slope (%) N/A Gutter Lip Ht (in) N/A N/A Gutter X Slope (%) N/A Painted X Walk1? No N/A Painted X Walk2? N/A X Walk 1 Direction To W X Walk 2 Direction N/A N/A N/A X Walk 1 Width (in) X Walk 2 Width (in) N/A X Walk 1 Slope (%) 1.6 X Walk 2 Slope (%) N/A X Walk 1 X Slope (%) 3.0 X Walk 2 X Slope (%) N/A N/A N/A Ramp inside XWalk2? Ramp inside XWalk1? N/A Road Slope (%) N/A N/A Clear Space? N/A N/A Road X Slope (%) N/A Clear Space to XWalk (in) N/A N/A N/A Any Obstructions? N/A Storm Grate/Utility Hazard? N/A **Obstruction Type** Storm Grate/Utility Type N/A N/A Yes Surface Condition? (G/P) Good