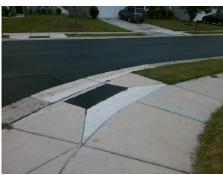

## Field Measurements/Component Compliance

Street 1 Name PADDLE OAK RD
Stop Condition-Street 2 None
Street 2 Name N/A
Stop Condition-Street 1 N/A

Possible Solutions: N/A Remove & Replace Entire Ramp. No N/A N/A N/A N/A Surveyor Notes: N/A N/A N/A N/A N/A N/A PROW/ADA: N/A R304.5.1, R304.2.2 N/A N/A N/A N/A

Total Cost: \$ 1850.00

Compliance Description Data Compliance Description Data No Ramp Length (in) 49.5 Ramp Slope (%) 9.4 Yes Ramp XSlope (%) Ramp Width (in) 47.5 1.9 N/A Flare Type LT N/A Flare Type RT N/A N/A N/A Flare Slope RT (%) N/A Flare Slope LT (%) Flare Traversable LT? N/A N/A Flare Traversable RT? N/A N/A N/A **DWS Provided?** N/A Landing Length (in) Landing Width (in) N/A N/A **DWS Contrast?** N/A N/A N/A Landing Slope (%) DWS Length (in) N/A Landing X Slope (%) N/A N/A DWS Full Width? N/A Landing Curb? (Y/N) N/A N/A DWS Offset (in) N/A N/A Shared Landing? Gutter Ponding? N/A N/A Gutter Slope (%) N/A Gutter Lip Ht (in) N/A N/A Gutter X Slope (%) N/A Painted X Walk1? No N/A Painted X Walk2? N/A X Walk 1 Direction To W X Walk 2 Direction N/A N/A N/A X Walk 1 Width (in) X Walk 2 Width (in) N/A X Walk 1 Slope (%) 1.6 X Walk 2 Slope (%) N/A X Walk 1 X Slope (%) 3.0 X Walk 2 X Slope (%) N/A N/A N/A Ramp inside XWalk2? Ramp inside XWalk1? N/A Road Slope (%) N/A N/A Clear Space? N/A N/A Road X Slope (%) N/A Clear Space to XWalk (in) N/A N/A N/A Any Obstructions? N/A Storm Grate/Utility Hazard? N/A **Obstruction Type** Storm Grate/Utility Type N/A N/A Yes Surface Condition? (G/P) Good