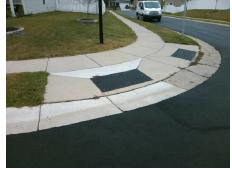

## Field Measurements/Component Compliance

Street 1 Name PADDLE OAK RD
Stop Condition-Street 2 None
Street 2 Name N/A
Stop Condition-Street 1 N/A

Possible Solutions: N/A Remove & Replace Entire Ramp. No N/A N/A N/A N/A Surveyor Notes: N/A N/A N/A N/A N/A N/A PROW/ADA: N/A R304.5.1, R304.2.2 N/A N/A N/A N/A

Total Cost: \$ 1850.00

Compliance Description Data Compliance Description Data No Ramp Length (in) 49.5 Ramp Slope (%) 9.4 Yes Ramp XSlope (%) Ramp Width (in) 47.5 1.9 N/A Flare Type LT N/A Flare Type RT N/A N/A N/A Flare Slope RT (%) N/A Flare Slope LT (%) Flare Traversable LT? N/A N/A Flare Traversable RT? N/A N/A N/A **DWS Provided?** N/A Landing Length (in) Landing Width (in) N/A N/A **DWS Contrast?** N/A N/A N/A Landing Slope (%) DWS Length (in) N/A Landing X Slope (%) N/A N/A DWS Full Width? N/A Landing Curb? (Y/N) N/A N/A DWS Offset (in) N/A N/A Shared Landing? Gutter Ponding? N/A N/A Gutter Slope (%) N/A Gutter Lip Ht (in) N/A N/A Gutter X Slope (%) N/A Painted X Walk1? No N/A Painted X Walk2? N/A X Walk 1 Direction To W X Walk 2 Direction N/A N/A N/A X Walk 1 Width (in) X Walk 2 Width (in) N/A X Walk 1 Slope (%) 1.6 X Walk 2 Slope (%) N/A X Walk 1 X Slope (%) 3.0 X Walk 2 X Slope (%) N/A N/A N/A Ramp inside XWalk2? Ramp inside XWalk1? N/A Road Slope (%) N/A N/A Clear Space? N/A N/A Road X Slope (%) N/A Clear Space to XWalk (in) N/A N/A N/A Any Obstructions? N/A Storm Grate/Utility Hazard? N/A **Obstruction Type** Storm Grate/Utility Type N/A N/A Yes Surface Condition? (G/P) Good