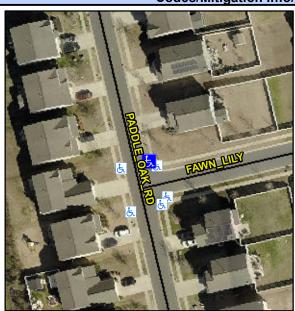

## Access Compliance Report Public Rights-of-Way (Curb Ramps)

Intersection ID: 50616 Main Street: PADDLE\_OAK\_RD Cross Street: FAWN\_LILY Location: NW

ADA ID: B76ECCFFF9BF Ramp Type: Perp Initial Pass/Fail: Fail Overall Compliance: No Severity Score: 21.25