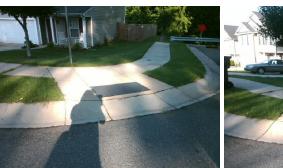

| 37.00      | Possible Solutions:            | Co  |
|------------|--------------------------------|-----|
| 1          | Remove & Replace Entire Ramp.  | N/A |
| 300        |                                | No  |
|            |                                | N/A |
| The second |                                | N/A |
| - Spin     |                                | N/A |
| 1          |                                | N/A |
|            | Surveyor Notes:                | N/A |
| 2          | N/A                            | N/A |
| 1          |                                | N/A |
|            |                                | N/A |
| Princes    |                                | N/A |
| 4 11 7     | PROW/ADA:                      | N/A |
| 13/11      | Not Found, R304.5.1, R304.2.2, | N/A |
|            | R304.5.3, R302.7               | N/A |
| 1          |                                |     |
| ŀ          |                                | N/A |
|            |                                |     |
|            |                                |     |
|            |                                | N/  |
|            |                                |     |
|            |                                |     |

Total Cost:

1850.00

| Field Measurements/Component Compliance |                        |      |                             |                             |      |  |  |  |
|-----------------------------------------|------------------------|------|-----------------------------|-----------------------------|------|--|--|--|
| Comp                                    | Compliance Description |      | Data Compliance Description |                             | Data |  |  |  |
| N/A                                     | Ramp Length (in)       | 48.0 | No                          | Ramp Slope (%)              | 12.2 |  |  |  |
| No                                      | Ramp Width (in)        | 46.5 | No                          | Ramp XSlope (%)             | 3.8  |  |  |  |
| N/A                                     | Flare Type LT          | N/A  | N/A                         | Flare Type RT               | N/A  |  |  |  |
| N/A                                     | Flare Slope LT (%)     | N/A  | N/A                         | Flare Slope RT (%)          | N/A  |  |  |  |
| N/A                                     | Flare Traversable LT?  | N/A  | N/A                         | Flare Traversable RT?       | N/A  |  |  |  |
| N/A                                     | Landing Length (in)    | N/A  | N/A                         | DWS Provided?               | N/A  |  |  |  |
| N/A                                     | Landing Width (in)     | N/A  | N/A                         | DWS Contrast?               | N/A  |  |  |  |
| N/A                                     | Landing Slope (%)      | N/A  | N/A                         | DWS Length (in)             | N/A  |  |  |  |
| N/A                                     | Landing X Slope (%)    | N/A  | N/A                         | DWS Full Width?             | N/A  |  |  |  |
| N/A                                     | Landing Curb? (Y/N)    | N/A  | N/A                         | DWS Offset (in)             | N/A  |  |  |  |
| N/A                                     | Shared Landing?        | N/A  |                             |                             |      |  |  |  |
| N/A                                     | Gutter Ponding?        | N/A  | N/A                         | Gutter Slope (%)            | N/A  |  |  |  |
| N/A                                     | Gutter Lip Ht (in)     | N/A  | N/A                         | Gutter X Slope (%)          | N/A  |  |  |  |
| N/A                                     | Painted X Walk1?       | No   | N/A                         | Painted X Walk2?            | N/A  |  |  |  |
|                                         | X Walk 1 Direction     | To E |                             | X Walk 2 Direction          | N/A  |  |  |  |
| N/A                                     | X Walk 1 Width (in)    | N/A  | N/A                         | X Walk 2 Width (in)         | N/A  |  |  |  |
|                                         | X Walk 1 Slope (%)     | 6.9  |                             | X Walk 2 Slope (%)          | N/A  |  |  |  |
|                                         | X Walk 1 X Slope (%)   | 4.1  |                             | X Walk 2 X Slope (%)        | N/A  |  |  |  |
| N/A                                     | Ramp inside XWalk1?    | N/A  | N/A                         | Ramp inside XWalk2?         | N/A  |  |  |  |
|                                         | Road Slope (%)         | N/A  | N/A                         | Clear Space?                | N/A  |  |  |  |
|                                         | Road X Slope (%)       | N/A  | N/A                         | Clear Space to XWalk (in)   | N/A  |  |  |  |
| N/A                                     | Any Obstructions?      | N/A  | N/A                         | Storm Grate/Utility Hazard? | N/A  |  |  |  |
|                                         | Obstruction Type       |      | l                           | Storm Grate/Utility Type    |      |  |  |  |
|                                         |                        | N/A  |                             |                             | N/A  |  |  |  |
|                                         |                        |      | No                          | Surface Condition? (G/P)    | Poor |  |  |  |
| N. C                                    | A                      |      |                             |                             |      |  |  |  |