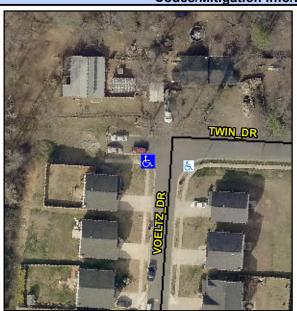

## Access Compliance Report Public Rights-of-Way (Curb Ramps)

Intersection ID: 4268Main Street: VOELTZ\_DRCross Street: TWIN\_DRLocation: WADA ID: B7706F94C50ERamp Type: PerpInitial Pass/Fail: FailOverall Compliance: NoSeverity Score: 50