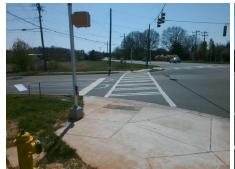

## Access Compliance Report Public Rights-of-Way (Curb Ramps)

Intersection ID: 3105 Main Street: DEARMON\_RD Cross Street: BROWNE\_RD Location: NE
ADA ID: B770C65552C3 Ramp Type: Directional1 Initial Pass/Fail: Fail Overall Compliance: No Severity Score: 1.25

| ADA ID: B770C65552C3    | Ramp Ty               | /pe: Directional1            | Initial I                               | Pass/F                 | ail: Fail Overall    | Compliar                    | ice: N                | o Severity Score:           | 1.25 |
|-------------------------|-----------------------|------------------------------|-----------------------------------------|------------------------|----------------------|-----------------------------|-----------------------|-----------------------------|------|
|                         | Codes/Mitigation Info |                              | Field Measurements/Component Compliance |                        |                      |                             |                       |                             |      |
|                         | <u> </u>              | Possible Solutions:          |                                         | Compliance Description |                      | Data Compliance Description |                       |                             | Data |
| 1                       |                       | Remove & Replace Entire Ramp | ).                                      | N/A                    | Ramp Length (in)     | 72.0                        | N/A                   | Grade Break?                | N/A  |
| 1                       |                       |                              |                                         | Yes                    | Ramp Width (in)      | 60.0                        | N/A                   | Grade Break Slope (%)       | 0.0  |
| 1                       |                       |                              |                                         | Yes                    | Ramp Slope (%)       | 3.5                         | N/A                   | Grade Break XSlope (%)      | 0.0  |
| BROWNEL ROOM            |                       |                              |                                         | No                     | Ramp XSlope (%)      | 4.0                         |                       |                             |      |
|                         |                       |                              |                                         | N/A                    | Flare Type LT        | N/A                         | N/A                   | Flare Type RT               | N/A  |
|                         |                       |                              |                                         | N/A                    | Flare Slope LT (%)   | N/A                         | N/A                   | Flare Slope RT (%)          | 0.0  |
|                         | Surveyor Notes:       |                              | N/A                                     | Flare Traversable LT?  | N/A                  | N/A                         | Flare Traversable RT? | N/A                         |      |
| E L                     | DZARNOM FD            | N/A                          |                                         | N/A                    | Landing Length (in)  | 0.0                         | N/A                   | DWS Provided?               | N/A  |
| E                       |                       |                              |                                         | N/A                    | Landing Width (in)   | 0.0                         | N/A                   | DWS Contrast?               | N/A  |
| ALENA EROWN RD          |                       |                              |                                         | N/A                    | Landing Slope (%)    | 0.0                         | N/A                   | DWS Length (in)             | N/A  |
|                         |                       |                              |                                         | N/A                    | Landing X Slope (%)  | 0.0                         | N/A                   | DWS Full Width?             | N/A  |
| <u>E</u> <u>E</u>       |                       | PROW/ADA:                    |                                         | N/A                    | Landing Curb? (Y/N)  | N/A                         | N/A                   | DWS Offset LT (in)          | N/A  |
|                         |                       | R304.5.3                     |                                         | N/A                    | Shared Landing?      | N/A                         | N/A                   | DWS Offset RT (in)          | N/A  |
| 1                       |                       |                              |                                         | N/A                    | Gutter Ponding?      | 0.0                         | N/A                   | Gutter Slope (%)            | N/A  |
|                         | <b>L</b>              |                              |                                         | N/A                    | Gutter Lip Ht (in)   | 0.0                         | N/A                   | Gutter X Slope (%)          | N/A  |
|                         | \                     |                              |                                         | N/A                    | Painted X Walk1?     | Yes                         |                       | Road Slope (%)              | 2.2  |
| Street 1 Name           | DEARMON RD            |                              |                                         |                        | X Walk 1 Direction   | To S                        |                       | Road X Slope (%)            | 2.9  |
| Stop Condition-Street 1 | StopSign              |                              |                                         |                        | X Walk 1 Width (in)  | 112.0                       |                       | Clear Space?                | N/A  |
| Street 2 Name           | N/A                   |                              |                                         |                        | X Walk 1 Slope (%)   | 2.2                         | N/A                   | Clear Space to XWalk (in)   | N/A  |
| Stop Condition-Street 2 | N/A                   |                              |                                         |                        | X Walk 1 X Slope (%) | 2.9                         | N/A                   | Storm Grate/Utility Hazard? | N/A  |
|                         |                       |                              |                                         | N/A                    | Ramp inside XWalk1?  | Yes                         |                       | Storm Grate/Utility Type    |      |
|                         |                       |                              |                                         | N/A                    | Any Obstructions?    | N/A                         |                       |                             | N/A  |
|                         |                       | Total Cost: \$               | 1600.00                                 |                        | Obstruction Type     |                             | Yes                   | Surface Condition? (G/P)    | Good |
|                         |                       |                              |                                         |                        |                      | N/A                         | N/A                   | Curb Slope (%)              | 3.0  |