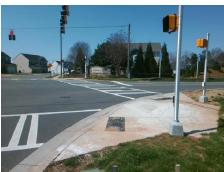

## Access Compliance Report Public Rights-of-Way (Curb Ramps)

Intersection ID: 3105 Main Street: DEARMON\_RD Cross Street: BROWNE\_RD Location: NE
ADA ID: B770C65552C3 Ramp Type: Directional1 Initial Pass/Fail: Fail Overall Compliance: No Severity Score: 1.25

| ADA ID: B770C65552C3    | Ramp Ty               | /pe: Directional1            | Initial I                               | Pass/F                 | ail: Fail Overall    | Compliar                    | ice: N                | o Severity Score:           | 1.25 |
|-------------------------|-----------------------|------------------------------|-----------------------------------------|------------------------|----------------------|-----------------------------|-----------------------|-----------------------------|------|
|                         | Codes/Mitigation Info |                              | Field Measurements/Component Compliance |                        |                      |                             |                       |                             |      |
|                         | <u> </u>              | Possible Solutions:          |                                         | Compliance Description |                      | Data Compliance Description |                       |                             | Data |
| 1                       |                       | Remove & Replace Entire Ramp | ).                                      | N/A                    | Ramp Length (in)     | 72.0                        | N/A                   | Grade Break?                | N/A  |
| 1                       |                       |                              |                                         | Yes                    | Ramp Width (in)      | 60.0                        | N/A                   | Grade Break Slope (%)       | 0.0  |
| 1                       |                       |                              |                                         | Yes                    | Ramp Slope (%)       | 3.5                         | N/A                   | Grade Break XSlope (%)      | 0.0  |
| BROWNEL ROOM            |                       |                              |                                         | No                     | Ramp XSlope (%)      | 4.0                         |                       |                             |      |
|                         |                       |                              |                                         | N/A                    | Flare Type LT        | N/A                         | N/A                   | Flare Type RT               | N/A  |
|                         |                       |                              |                                         | N/A                    | Flare Slope LT (%)   | N/A                         | N/A                   | Flare Slope RT (%)          | 0.0  |
|                         | Surveyor Notes:       |                              | N/A                                     | Flare Traversable LT?  | N/A                  | N/A                         | Flare Traversable RT? | N/A                         |      |
| E L                     | DZARNOM FD            | N/A                          |                                         | N/A                    | Landing Length (in)  | 0.0                         | N/A                   | DWS Provided?               | N/A  |
| E                       |                       |                              |                                         | N/A                    | Landing Width (in)   | 0.0                         | N/A                   | DWS Contrast?               | N/A  |
| ALENA EROWN RD          |                       |                              |                                         | N/A                    | Landing Slope (%)    | 0.0                         | N/A                   | DWS Length (in)             | N/A  |
|                         |                       |                              |                                         | N/A                    | Landing X Slope (%)  | 0.0                         | N/A                   | DWS Full Width?             | N/A  |
| <u>E</u> <u>E</u>       |                       | PROW/ADA:                    |                                         | N/A                    | Landing Curb? (Y/N)  | N/A                         | N/A                   | DWS Offset LT (in)          | N/A  |
|                         |                       | R304.5.3                     |                                         | N/A                    | Shared Landing?      | N/A                         | N/A                   | DWS Offset RT (in)          | N/A  |
| 1                       |                       |                              |                                         | N/A                    | Gutter Ponding?      | 0.0                         | N/A                   | Gutter Slope (%)            | N/A  |
|                         | <b>L</b>              |                              |                                         | N/A                    | Gutter Lip Ht (in)   | 0.0                         | N/A                   | Gutter X Slope (%)          | N/A  |
|                         | \                     |                              |                                         | N/A                    | Painted X Walk1?     | Yes                         |                       | Road Slope (%)              | 2.2  |
| Street 1 Name           | DEARMON RD            |                              |                                         |                        | X Walk 1 Direction   | To S                        |                       | Road X Slope (%)            | 2.9  |
| Stop Condition-Street 1 | StopSign              |                              |                                         |                        | X Walk 1 Width (in)  | 112.0                       |                       | Clear Space?                | N/A  |
| Street 2 Name           | N/A                   |                              |                                         |                        | X Walk 1 Slope (%)   | 2.2                         | N/A                   | Clear Space to XWalk (in)   | N/A  |
| Stop Condition-Street 2 | N/A                   |                              |                                         |                        | X Walk 1 X Slope (%) | 2.9                         | N/A                   | Storm Grate/Utility Hazard? | N/A  |
|                         |                       |                              |                                         | N/A                    | Ramp inside XWalk1?  | Yes                         |                       | Storm Grate/Utility Type    |      |
|                         |                       |                              |                                         | N/A                    | Any Obstructions?    | N/A                         |                       |                             | N/A  |
|                         |                       | Total Cost: \$               | 1600.00                                 |                        | Obstruction Type     |                             | Yes                   | Surface Condition? (G/P)    | Good |
|                         |                       |                              |                                         |                        |                      | N/A                         | N/A                   | Curb Slope (%)              | 3.0  |