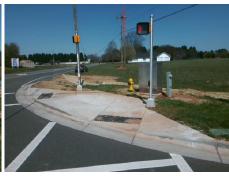

## Access Compliance Report Public Rights-of-Way (Curb Ramps)

Intersection ID: 3105 Main Street: DEARMON\_RD Cross Street: BROWNE\_RD Location: NE
ADA ID: B770C65552C3 Ramp Type: Directional1 Initial Pass/Fail: Fail Overall Compliance: No Severity Score: 1.25

| ADA ID: B770C65552C3    | Ramp Ty               | /pe: Directional1            | Initial I                               | Pass/F                 | ail: Fail Overall    | Compliar                    | ice: N                | o Severity Score:           | 1.25 |
|-------------------------|-----------------------|------------------------------|-----------------------------------------|------------------------|----------------------|-----------------------------|-----------------------|-----------------------------|------|
|                         | Codes/Mitigation Info |                              | Field Measurements/Component Compliance |                        |                      |                             |                       |                             |      |
|                         | <u> </u>              | Possible Solutions:          |                                         | Compliance Description |                      | Data Compliance Description |                       |                             | Data |
| 1                       |                       | Remove & Replace Entire Ramp | ).                                      | N/A                    | Ramp Length (in)     | 72.0                        | N/A                   | Grade Break?                | N/A  |
| 1                       |                       |                              |                                         | Yes                    | Ramp Width (in)      | 60.0                        | N/A                   | Grade Break Slope (%)       | 0.0  |
| 1                       |                       |                              |                                         | Yes                    | Ramp Slope (%)       | 3.5                         | N/A                   | Grade Break XSlope (%)      | 0.0  |
| BROWNEL ROOM            |                       |                              |                                         | No                     | Ramp XSlope (%)      | 4.0                         |                       |                             |      |
|                         |                       |                              |                                         | N/A                    | Flare Type LT        | N/A                         | N/A                   | Flare Type RT               | N/A  |
|                         |                       |                              |                                         | N/A                    | Flare Slope LT (%)   | N/A                         | N/A                   | Flare Slope RT (%)          | 0.0  |
|                         | Surveyor Notes:       |                              | N/A                                     | Flare Traversable LT?  | N/A                  | N/A                         | Flare Traversable RT? | N/A                         |      |
| E L                     | DZARNOM FD            | N/A                          |                                         | N/A                    | Landing Length (in)  | 0.0                         | N/A                   | DWS Provided?               | N/A  |
| E                       |                       |                              |                                         | N/A                    | Landing Width (in)   | 0.0                         | N/A                   | DWS Contrast?               | N/A  |
| ALENA EROWN RD          |                       |                              |                                         | N/A                    | Landing Slope (%)    | 0.0                         | N/A                   | DWS Length (in)             | N/A  |
|                         |                       |                              |                                         | N/A                    | Landing X Slope (%)  | 0.0                         | N/A                   | DWS Full Width?             | N/A  |
| <u>E</u> <u>E</u>       |                       | PROW/ADA:                    |                                         | N/A                    | Landing Curb? (Y/N)  | N/A                         | N/A                   | DWS Offset LT (in)          | N/A  |
|                         |                       | R304.5.3                     |                                         | N/A                    | Shared Landing?      | N/A                         | N/A                   | DWS Offset RT (in)          | N/A  |
| 1                       |                       |                              |                                         | N/A                    | Gutter Ponding?      | 0.0                         | N/A                   | Gutter Slope (%)            | N/A  |
|                         | <b>L</b>              |                              |                                         | N/A                    | Gutter Lip Ht (in)   | 0.0                         | N/A                   | Gutter X Slope (%)          | N/A  |
|                         | \                     |                              |                                         | N/A                    | Painted X Walk1?     | Yes                         |                       | Road Slope (%)              | 2.2  |
| Street 1 Name           | DEARMON RD            |                              |                                         |                        | X Walk 1 Direction   | To S                        |                       | Road X Slope (%)            | 2.9  |
| Stop Condition-Street 1 | StopSign              |                              |                                         |                        | X Walk 1 Width (in)  | 112.0                       |                       | Clear Space?                | N/A  |
| Street 2 Name           | N/A                   |                              |                                         |                        | X Walk 1 Slope (%)   | 2.2                         | N/A                   | Clear Space to XWalk (in)   | N/A  |
| Stop Condition-Street 2 | N/A                   |                              |                                         |                        | X Walk 1 X Slope (%) | 2.9                         | N/A                   | Storm Grate/Utility Hazard? | N/A  |
|                         |                       |                              |                                         | N/A                    | Ramp inside XWalk1?  | Yes                         |                       | Storm Grate/Utility Type    |      |
|                         |                       |                              |                                         | N/A                    | Any Obstructions?    | N/A                         |                       |                             | N/A  |
|                         |                       | Total Cost: \$               | 1600.00                                 |                        | Obstruction Type     |                             | Yes                   | Surface Condition? (G/P)    | Good |
|                         |                       |                              |                                         |                        |                      | N/A                         | N/A                   | Curb Slope (%)              | 3.0  |