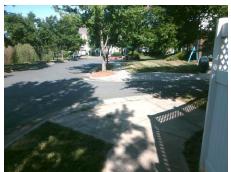

N/A

Good

Main Street: CASTLE WATCH AV **Cross Street: N/A** Location: Intersection ID: 10022821 NW **ADA ID: B774DB1AFBCC** Ramp Type: PerpDiag Initial Pass/Fail: Fail **Overall Compliance: No** Severity Score: 36.25

## Field Measurements/Component Compliance

127 N Yes

Yes

Surface Condition? (G/P)

**Data Compliance Description** 

Ramp Slone (%)

N/A Street 1 Name Stop Condition-Street 2 None Street 2 Name **CASTLE WATCH AV** Stop Condition-Street 1 None Remove & Replace Curb Ramp With Two New Directional Ramps or Equivalent.