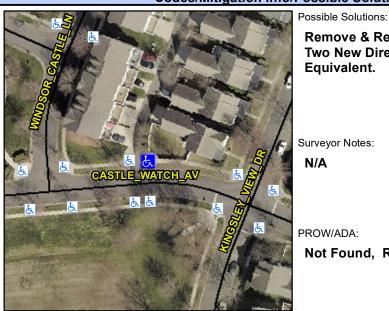

N/A

Good

Main Street: CASTLE WATCH AV **Cross Street: N/A** Location: Intersection ID: 10022821 NW **ADA ID: B774DB1AFBCC** Ramp Type: PerpDiag Initial Pass/Fail: Fail **Overall Compliance: No** Severity Score: 36.25

## Field Measurements/Component Compliance

127 N Yes

Yes

Surface Condition? (G/P)

**Data Compliance Description** 

Ramp Slone (%)

N/A Street 1 Name Stop Condition-Street 2 None Street 2 Name **CASTLE WATCH AV** Stop Condition-Street 1 None Remove & Replace Curb Ramp With Two New Directional Ramps or Equivalent.