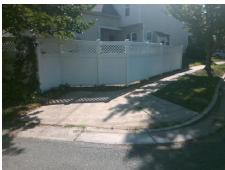

N/A

Good

Main Street: CASTLE WATCH AV **Cross Street: N/A** Location: Intersection ID: 10022821 NW **ADA ID: B774DB1AFBCC** Ramp Type: PerpDiag Initial Pass/Fail: Fail **Overall Compliance: No** Severity Score: 36.25

## Field Measurements/Component Compliance

127 N Yes

Yes

Surface Condition? (G/P)

**Data Compliance Description** 

Ramp Slone (%)

N/A Street 1 Name Stop Condition-Street 2 None Street 2 Name **CASTLE WATCH AV** Stop Condition-Street 1 None Remove & Replace Curb Ramp With Two New Directional Ramps or Equivalent.