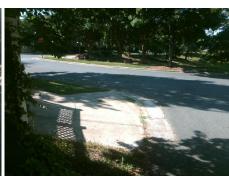

N/A

Good

Main Street: CASTLE WATCH AV **Cross Street: N/A** Location: Intersection ID: 10022821 NW **ADA ID: B774DB1AFBCC** Ramp Type: PerpDiag Initial Pass/Fail: Fail **Overall Compliance: No** Severity Score: 36.25

## Field Measurements/Component Compliance

127 N Yes

Yes

Surface Condition? (G/P)

**Data Compliance Description** 

Ramp Slone (%)

N/A Street 1 Name Stop Condition-Street 2 None Street 2 Name **CASTLE WATCH AV** Stop Condition-Street 1 None Remove & Replace Curb Ramp With Two New Directional Ramps or Equivalent.