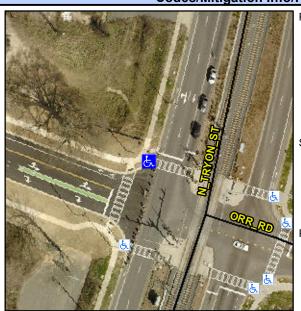

## Access Compliance Report Public Rights-of-Way (Curb Ramps)

Intersection ID: 8157Main Street: N\_TRYON\_STCross Street: ORR\_RDLocation: NWADA ID: B77BFA962B7BRamp Type: PerpInitial Pass/Fail: FailOverall Compliance: NoSeverity Score: 12.5

## **Field Measurements/Component Compliance**

Street 1 Name

N TRYON ST
Stop Condition-Street 2
Signal
Street 2 Name
N/A
Stop Condition-Street 1
N/A

| FUSSIBLE SUILLION             |  |  |  |  |  |  |
|-------------------------------|--|--|--|--|--|--|
| Possible Solutions:           |  |  |  |  |  |  |
| Remove & Replace Entire Ramp. |  |  |  |  |  |  |
|                               |  |  |  |  |  |  |
|                               |  |  |  |  |  |  |
|                               |  |  |  |  |  |  |
|                               |  |  |  |  |  |  |
|                               |  |  |  |  |  |  |
| Surveyor Notes:               |  |  |  |  |  |  |
| N/A                           |  |  |  |  |  |  |
|                               |  |  |  |  |  |  |
|                               |  |  |  |  |  |  |
| PROW/ADA:                     |  |  |  |  |  |  |
| R304.2.2                      |  |  |  |  |  |  |
| K304.2.2                      |  |  |  |  |  |  |
|                               |  |  |  |  |  |  |
|                               |  |  |  |  |  |  |
|                               |  |  |  |  |  |  |
|                               |  |  |  |  |  |  |
|                               |  |  |  |  |  |  |