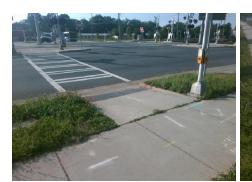

| Fleid Measurements/Component Compliance |                                    |      |      |                             |      |  |
|-----------------------------------------|------------------------------------|------|------|-----------------------------|------|--|
| Comp                                    | liance Description                 | Data | Comp | liance Description          | Data |  |
| N/A                                     | Ramp Length (in)                   | 97.0 | No   | Ramp Slope (%)              | 9.3  |  |
| Yes                                     | Ramp Width (in)                    | 91.0 | Yes  | Ramp XSlope (%)             | 0.2  |  |
| N/A                                     | Flare Type LT                      | N/A  | N/A  | Flare Type RT               | N/A  |  |
| N/A                                     | Flare Slope LT (%)                 | N/A  | N/A  | Flare Slope RT (%)          | N/A  |  |
| N/A                                     | Flare Traversable LT?              | N/A  | N/A  | Flare Traversable RT?       | N/A  |  |
| N/A                                     | Landing Length (in)                | N/A  | N/A  | DWS Provided?               | N/A  |  |
| N/A                                     | Landing Width (in)                 | N/A  | N/A  | DWS Contrast?               | N/A  |  |
| N/A                                     | Landing Slope (%)                  | N/A  | N/A  | DWS Length (in)             | N/A  |  |
| N/A                                     | Landing X Slope (%)                | N/A  | N/A  | DWS Full Width?             | N/A  |  |
| N/A                                     | Landing Curb? (Y/N)                | N/A  | N/A  | DWS Offset (in)             | N/A  |  |
| N/A                                     | Shared Landing?                    | N/A  |      |                             |      |  |
| N/A                                     | Gutter Ponding?                    | N/A  | N/A  | Gutter Slope (%)            | N/A  |  |
| N/A                                     | Gutter Lip Ht (in)                 | N/A  | N/A  | Gutter X Slope (%)          | N/A  |  |
| N/A                                     | Painted X Walk1?                   | Yes  | N/A  | Painted X Walk2?            | N/A  |  |
|                                         | X Walk 1 Direction                 | To E |      | X Walk 2 Direction          | N/A  |  |
| N/A                                     | X Walk 1 Width (in)                | 97.0 | N/A  | X Walk 2 Width (in)         | N/A  |  |
|                                         | X Walk 1 Slope (%)                 | 2.6  |      | X Walk 2 Slope (%)          | N/A  |  |
|                                         | X Walk 1 X Slope (%)               | 0.8  |      | X Walk 2 X Slope (%)        | N/A  |  |
| N/A                                     | Ramp inside XWalk1?                | Yes  | N/A  | Ramp inside XWalk2?         | N/A  |  |
|                                         | Road Slope (%)                     | N/A  | N/A  | Clear Space?                | N/A  |  |
|                                         | Road X Slope (%)                   | N/A  | N/A  | Clear Space to XWalk (in)   | N/A  |  |
| N/A                                     | Any Obstructions?                  | N/A  | N/A  | Storm Grate/Utility Hazard? | N/A  |  |
|                                         | Obstruction Type                   |      |      | Storm Grate/Utility Type    |      |  |
|                                         |                                    | N/A  |      |                             | N/A  |  |
|                                         |                                    |      | Yes  | Surface Condition? (G/P)    | Good |  |
| Mr. John S.                             | PART TO SERVICE AND ADDRESS OF THE |      |      |                             |      |  |