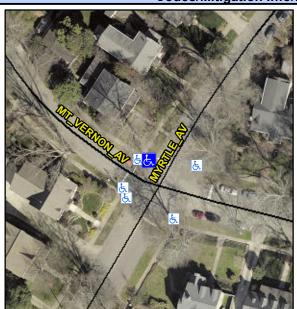

## **Access Compliance Report Public Rights-of-Way** (Curb Ramps)

Intersection ID: 14003 Main Street: MT VERNON AV **Cross Street: MYRTLE AV** Location: NW Initial Pass/Fail: Fail **Overall Compliance: No Severity Score:** ADA ID: B782F8F275B8 Ramp Type: Directional1 1.25