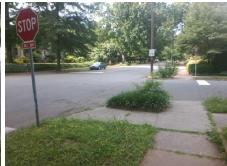

## Field Measurements/Component Compliance

MYRTLE AV Street 1 Name Stop Condition-Street 1 StopSign N/A Street 2 Name Stop Condition-Street 2 N/A Possible Solutions: Remove & Replace Entire Ramp. Surveyor Notes: N/A PROW/ADA: R304.5.3

Yes No N/A N/A

Compliance Description Data Compliance Description Data N/A N/A Ramp Length (in) 52.0 Grade Break? N/A 48.0 N/A Yes Ramp Width (in) Grade Break Slope (%) 0.0 N/A Ramp Slope (%) 5.3 Grade Break XSlope (%) 0.0 Ramp XSlope (%) 4.3 Flare Type LT N/A N/A Flare Type RT N/A Flare Slope LT (%) N/A N/A Flare Slope RT (%) 0.0 Flare Traversable LT? N/A N/A Flare Traversable RT? N/A 0.0 N/A DWS Provided? Landing Length (in) N/A Landing Width (in) 0.0 N/A **DWS Contrast?** N/A Landing Slope (%) 0.0 N/A DWS Length (in) N/A N/A Landing X Slope (%) 0.0 DWS Full Width? N/A Landing Curb? (Y/N) N/A N/A DWS Offset LT (in) N/A Shared Landing? N/A N/A DWS Offset RT (in) N/A **Gutter Ponding?** 0.0 N/A Gutter Slope (%) N/A Gutter Lip Ht (in) 1.0 N/A Gutter X Slope (%) N/A Painted X Walk1? No Road Slope (%) 0.1 To E X Walk 1 Direction Road X Slope (%) 5.0 X Walk 1 Width (in) N/A Clear Space? N/A 0.1 N/A N/A X Walk 1 Slope (%) Clear Space to XWalk (in) X Walk 1 X Slope (%) 5.0 N/A Storm Grate/Utility Hazard? N/A Ramp inside XWalk1? N/A Storm Grate/Utility Type N/A Any Obstructions? N/A **Obstruction Type** Surface Condition? (G/P) Yes Good N/A N/A Curb Slope (%) 10.0