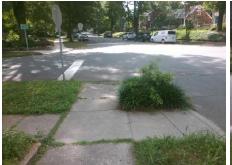

## Field Measurements/Component Compliance

MYRTLE AV Street 1 Name Stop Condition-Street 1 StopSign N/A Street 2 Name Stop Condition-Street 2 N/A Possible Solutions: Remove & Replace Entire Ramp. Surveyor Notes: N/A PROW/ADA: R304.5.3

Yes No N/A N/A

Compliance Description Data Compliance Description Data N/A N/A Ramp Length (in) 52.0 Grade Break? N/A 48.0 N/A Yes Ramp Width (in) Grade Break Slope (%) 0.0 N/A Ramp Slope (%) 5.3 Grade Break XSlope (%) 0.0 Ramp XSlope (%) 4.3 Flare Type LT N/A N/A Flare Type RT N/A Flare Slope LT (%) N/A N/A Flare Slope RT (%) 0.0 Flare Traversable LT? N/A N/A Flare Traversable RT? N/A 0.0 N/A DWS Provided? Landing Length (in) N/A Landing Width (in) 0.0 N/A **DWS Contrast?** N/A Landing Slope (%) 0.0 N/A DWS Length (in) N/A N/A Landing X Slope (%) 0.0 DWS Full Width? N/A Landing Curb? (Y/N) N/A N/A DWS Offset LT (in) N/A Shared Landing? N/A N/A DWS Offset RT (in) N/A **Gutter Ponding?** 0.0 N/A Gutter Slope (%) N/A Gutter Lip Ht (in) 1.0 N/A Gutter X Slope (%) N/A Painted X Walk1? No Road Slope (%) 0.1 To E X Walk 1 Direction Road X Slope (%) 5.0 X Walk 1 Width (in) N/A Clear Space? N/A 0.1 N/A N/A X Walk 1 Slope (%) Clear Space to XWalk (in) X Walk 1 X Slope (%) 5.0 N/A Storm Grate/Utility Hazard? N/A Ramp inside XWalk1? N/A Storm Grate/Utility Type N/A Any Obstructions? N/A **Obstruction Type** Surface Condition? (G/P) Yes Good N/A N/A Curb Slope (%) 10.0