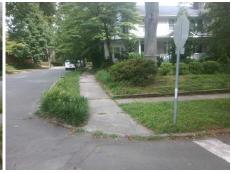

## Field Measurements/Component Compliance

MYRTLE AV Street 1 Name Stop Condition-Street 1 StopSign N/A Street 2 Name Stop Condition-Street 2 N/A Possible Solutions: Remove & Replace Entire Ramp. Surveyor Notes: N/A PROW/ADA: R304.5.3

Yes No N/A N/A

Compliance Description Data Compliance Description Data N/A N/A Ramp Length (in) 52.0 Grade Break? N/A 48.0 N/A Yes Ramp Width (in) Grade Break Slope (%) 0.0 N/A Ramp Slope (%) 5.3 Grade Break XSlope (%) 0.0 Ramp XSlope (%) 4.3 Flare Type LT N/A N/A Flare Type RT N/A Flare Slope LT (%) N/A N/A Flare Slope RT (%) 0.0 Flare Traversable LT? N/A N/A Flare Traversable RT? N/A 0.0 N/A DWS Provided? Landing Length (in) N/A Landing Width (in) 0.0 N/A **DWS Contrast?** N/A Landing Slope (%) 0.0 N/A DWS Length (in) N/A N/A Landing X Slope (%) 0.0 DWS Full Width? N/A Landing Curb? (Y/N) N/A N/A DWS Offset LT (in) N/A Shared Landing? N/A N/A DWS Offset RT (in) N/A **Gutter Ponding?** 0.0 N/A Gutter Slope (%) N/A Gutter Lip Ht (in) 1.0 N/A Gutter X Slope (%) N/A Painted X Walk1? No Road Slope (%) 0.1 To E X Walk 1 Direction Road X Slope (%) 5.0 X Walk 1 Width (in) N/A Clear Space? N/A 0.1 N/A N/A X Walk 1 Slope (%) Clear Space to XWalk (in) X Walk 1 X Slope (%) 5.0 N/A Storm Grate/Utility Hazard? N/A Ramp inside XWalk1? N/A Storm Grate/Utility Type N/A Any Obstructions? N/A **Obstruction Type** Surface Condition? (G/P) Yes Good N/A N/A Curb Slope (%) 10.0