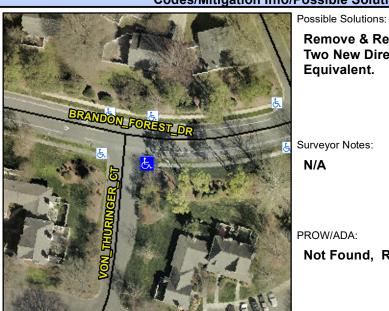

## **Access Compliance Report Public Rights-of-Way** (Curb Ramps)

Intersection ID: 23715 Main Street: BRANDON FOREST DR Cross Street: VON\_THURINGER\_CT Location: SE ADA ID: B7930729CDD1 Ramp Type: PerpDiag Initial Pass/Fail: Fail **Overall Compliance: No Severity Score:** 8.75

**Codes/Mitigation Info/Possible Solution** 

None

None

**BRANDON FOREST DR** Street 1 Name Stop Condition-Street 2 Street 2 Name **VON THURINGER CT** Stop Condition-Street 1

Remove & Replace Curb Ramp With **Two New Directional Ramps or** Equivalent.