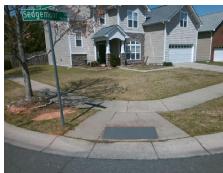

## Access Compliance Report Public Rights-of-Way (Curb Ramps)

Intersection ID: 44064 Main Street: SEDGEMOOR\_LN Cross Street: LONGSTONE\_LN Location: N

ADA ID: B7995617F745 Ramp Type: BlendTrans1 Initial Pass/Fail: Fail Overall Compliance: No Severity Score: 35

## Field Measurements/Component Compliance

Street 1 Name
Stop Condition-Street 1
Street 2 Name
Stop Condition-Street 2

LONGSTONE LN StopSign SEDGEMOOR LN None Possible Solutions:

Remove & Replace Curb Ramp With Two New Directional Ramps or Equivalent.