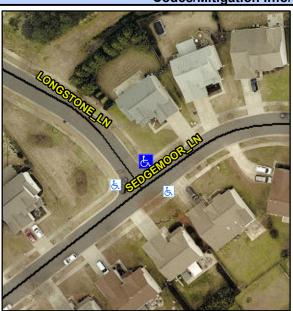

## Access Compliance Report Public Rights-of-Way (Curb Ramps)

Intersection ID: 44064 Main Street: SEDGEMOOR\_LN Cross Street: LONGSTONE\_LN Location: N

ADA ID: B7995617F745 Ramp Type: BlendTrans1 Initial Pass/Fail: Fail Overall Compliance: No Severity Score: 35

## Field Measurements/Component Compliance

Street 1 Name
Stop Condition-Street 1
Street 2 Name
Stop Condition-Street 2

LONGSTONE LN StopSign SEDGEMOOR LN None Possible Solutions:

Remove & Replace Curb Ramp With Two New Directional Ramps or Equivalent.