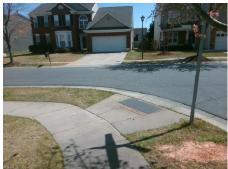

## Access Compliance Report Public Rights-of-Way (Curb Ramps)

Intersection ID: 44064 Main Street: SEDGEMOOR\_LN Cross Street: LONGSTONE\_LN Location: N

ADA ID: B7995617F745 Ramp Type: BlendTrans1 Initial Pass/Fail: Fail Overall Compliance: No Severity Score: 35

## Field Measurements/Component Compliance

Street 1 Name
Stop Condition-Street 1
Street 2 Name
Stop Condition-Street 2

LONGSTONE LN StopSign SEDGEMOOR LN None Possible Solutions:

Remove & Replace Curb Ramp With Two New Directional Ramps or Equivalent.