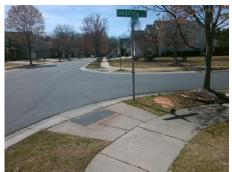

## Access Compliance Report Public Rights-of-Way (Curb Ramps)

Intersection ID: 44064 Main Street: SEDGEMOOR\_LN Cross Street: LONGSTONE\_LN Location: N

ADA ID: B7995617F745 Ramp Type: BlendTrans1 Initial Pass/Fail: Fail Overall Compliance: No Severity Score: 35

## Field Measurements/Component Compliance

Street 1 Name
Stop Condition-Street 1
Street 2 Name
Stop Condition-Street 2

LONGSTONE LN StopSign SEDGEMOOR LN None Possible Solutions:

Remove & Replace Curb Ramp With Two New Directional Ramps or Equivalent.