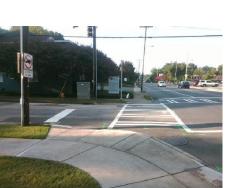

## **Access Compliance Report Public Rights-of-Way** (Curb Ramps)

Intersection ID: 15254 Main Street: IDEAL\_WY Cross Street: PARK\_RD Location: NE

**Overall Compliance: No ADA ID: B7A3D39AE92E** Ramp Type: Perp Initial Pass/Fail: Fail Severity Score: 18.75

Total Cost:

2050.00

| Field Measurements/Component Compliance |                       |       |      |          |                       |      |  |  |
|-----------------------------------------|-----------------------|-------|------|----------|-----------------------|------|--|--|
| Comp                                    | liance Description    | Data  | Comp | liance l | Description           | Data |  |  |
| N/A                                     | Ramp Length (in)      | 128.0 | Yes  | Ramp     | Slope (%)             | 7.7  |  |  |
| No                                      | Ramp Width (in)       | 35.0  | No   | Ramp 2   | XSlope (%)            | 2.3  |  |  |
| N/A                                     | Flare Type LT         | N/A   | N/A  | Flare T  | ype RT                | N/A  |  |  |
| N/A                                     | Flare Slope LT (%)    | N/A   | N/A  | Flare S  | Slope RT (%)          | N/A  |  |  |
| N/A                                     | Flare Traversable LT? | N/A   | N/A  | Flare T  | raversable RT?        | N/A  |  |  |
| N/A                                     | Landing Length (in)   | N/A   | N/A  | DWS F    | Provided?             | N/A  |  |  |
| N/A                                     | Landing Width (in)    | N/A   | N/A  | DWS C    | Contrast?             | N/A  |  |  |
| N/A                                     | Landing Slope (%)     | N/A   | N/A  | DWS L    | ength (in)            | N/A  |  |  |
| N/A                                     | Landing X Slope (%)   | N/A   | N/A  | DWS F    | Full Width?           | N/A  |  |  |
| N/A                                     | Landing Curb? (Y/N)   | N/A   | N/A  | DWS C    | Offset (in)           | N/A  |  |  |
| N/A                                     | Shared Landing?       | N/A   |      |          |                       |      |  |  |
| N/A                                     | Gutter Ponding?       | N/A   | N/A  | Gutter   | Slope (%)             | N/A  |  |  |
| N/A                                     | Gutter Lip Ht (in)    | N/A   | N/A  | Gutter   | X Slope (%)           | N/A  |  |  |
| N/A                                     | Painted X Walk1?      | Yes   | N/A  | Painted  | d X Walk2?            | N/A  |  |  |
|                                         | X Walk 1 Direction    | To S  |      | X Walk   | 2 Direction           | N/A  |  |  |
| N/A                                     | X Walk 1 Width (in)   | 115.0 | N/A  | X Walk   | 2 Width (in)          | N/A  |  |  |
|                                         | X Walk 1 Slope (%)    | 5.2   |      | X Walk   | 2 Slope (%)           | N/A  |  |  |
|                                         | X Walk 1 X Slope (%)  | 0.2   |      | X Walk   | 2 X Slope (%)         | N/A  |  |  |
| N/A                                     | Ramp inside XWalk1?   | No    | N/A  | Ramp     | inside XWalk2?        | N/A  |  |  |
|                                         | Road Slope (%)        | N/A   | N/A  | Clear S  | Space?                | N/A  |  |  |
|                                         | Road X Slope (%)      | N/A   | N/A  | Clear S  | Space to XWalk (in)   | N/A  |  |  |
| N/A                                     | Any Obstructions?     | N/A   | N/A  | Storm    | Grate/Utility Hazard? | N/A  |  |  |
|                                         | Obstruction Type      |       |      | Storm    | Grate/Utility Type    |      |  |  |
|                                         |                       | N/A   |      |          |                       | N/A  |  |  |
|                                         |                       |       | Yes  | Surface  | e Condition? (G/P)    | Good |  |  |
|                                         |                       |       |      |          |                       |      |  |  |