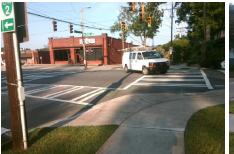

## **Access Compliance Report Public Rights-of-Way** (Curb Ramps)

Intersection ID: 15254 Main Street: IDEAL\_WY Cross Street: PARK\_RD Location: NE

**Overall Compliance: No ADA ID: B7A3D39AE92E** Ramp Type: Perp Initial Pass/Fail: Fail Severity Score: 18.75

Total Cost:

2050.00

| Field Measurements/Component Compliance |                       |       |      |          |                       |      |  |  |
|-----------------------------------------|-----------------------|-------|------|----------|-----------------------|------|--|--|
| Comp                                    | liance Description    | Data  | Comp | liance l | Description           | Data |  |  |
| N/A                                     | Ramp Length (in)      | 128.0 | Yes  | Ramp     | Slope (%)             | 7.7  |  |  |
| No                                      | Ramp Width (in)       | 35.0  | No   | Ramp 2   | XSlope (%)            | 2.3  |  |  |
| N/A                                     | Flare Type LT         | N/A   | N/A  | Flare T  | ype RT                | N/A  |  |  |
| N/A                                     | Flare Slope LT (%)    | N/A   | N/A  | Flare S  | Slope RT (%)          | N/A  |  |  |
| N/A                                     | Flare Traversable LT? | N/A   | N/A  | Flare T  | raversable RT?        | N/A  |  |  |
| N/A                                     | Landing Length (in)   | N/A   | N/A  | DWS F    | Provided?             | N/A  |  |  |
| N/A                                     | Landing Width (in)    | N/A   | N/A  | DWS C    | Contrast?             | N/A  |  |  |
| N/A                                     | Landing Slope (%)     | N/A   | N/A  | DWS L    | ength (in)            | N/A  |  |  |
| N/A                                     | Landing X Slope (%)   | N/A   | N/A  | DWS F    | Full Width?           | N/A  |  |  |
| N/A                                     | Landing Curb? (Y/N)   | N/A   | N/A  | DWS C    | Offset (in)           | N/A  |  |  |
| N/A                                     | Shared Landing?       | N/A   |      |          |                       |      |  |  |
| N/A                                     | Gutter Ponding?       | N/A   | N/A  | Gutter   | Slope (%)             | N/A  |  |  |
| N/A                                     | Gutter Lip Ht (in)    | N/A   | N/A  | Gutter   | X Slope (%)           | N/A  |  |  |
| N/A                                     | Painted X Walk1?      | Yes   | N/A  | Painted  | d X Walk2?            | N/A  |  |  |
|                                         | X Walk 1 Direction    | To S  |      | X Walk   | 2 Direction           | N/A  |  |  |
| N/A                                     | X Walk 1 Width (in)   | 115.0 | N/A  | X Walk   | 2 Width (in)          | N/A  |  |  |
|                                         | X Walk 1 Slope (%)    | 5.2   |      | X Walk   | 2 Slope (%)           | N/A  |  |  |
|                                         | X Walk 1 X Slope (%)  | 0.2   |      | X Walk   | 2 X Slope (%)         | N/A  |  |  |
| N/A                                     | Ramp inside XWalk1?   | No    | N/A  | Ramp     | inside XWalk2?        | N/A  |  |  |
|                                         | Road Slope (%)        | N/A   | N/A  | Clear S  | Space?                | N/A  |  |  |
|                                         | Road X Slope (%)      | N/A   | N/A  | Clear S  | Space to XWalk (in)   | N/A  |  |  |
| N/A                                     | Any Obstructions?     | N/A   | N/A  | Storm    | Grate/Utility Hazard? | N/A  |  |  |
|                                         | Obstruction Type      |       |      | Storm    | Grate/Utility Type    |      |  |  |
|                                         |                       | N/A   |      |          |                       | N/A  |  |  |
|                                         |                       |       | Yes  | Surface  | e Condition? (G/P)    | Good |  |  |
|                                         |                       |       |      |          |                       |      |  |  |