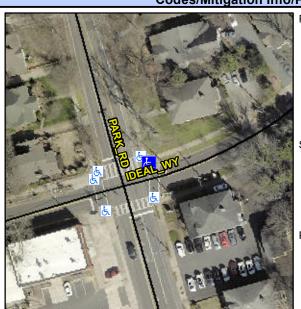

## **Access Compliance Report Public Rights-of-Way** (Curb Ramps)

Intersection ID: 15254 Main Street: IDEAL\_WY Cross Street: PARK\_RD Location: NE

**Overall Compliance: No ADA ID: B7A3D39AE92E** Ramp Type: Perp Initial Pass/Fail: Fail Severity Score: 18.75