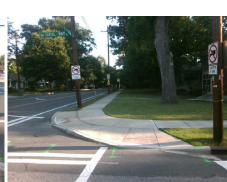

## **Access Compliance Report Public Rights-of-Way** (Curb Ramps)

Intersection ID: 15254 Main Street: IDEAL\_WY Cross Street: PARK\_RD Location: NE

**Overall Compliance: No ADA ID: B7A3D39AE92E** Ramp Type: Perp Initial Pass/Fail: Fail Severity Score: 18.75

Total Cost:

2050.00

| Field Measurements/Component Compliance |                       |       |      |          |                       |      |  |  |
|-----------------------------------------|-----------------------|-------|------|----------|-----------------------|------|--|--|
| Comp                                    | liance Description    | Data  | Comp | liance l | Description           | Data |  |  |
| N/A                                     | Ramp Length (in)      | 128.0 | Yes  | Ramp     | Slope (%)             | 7.7  |  |  |
| No                                      | Ramp Width (in)       | 35.0  | No   | Ramp 2   | XSlope (%)            | 2.3  |  |  |
| N/A                                     | Flare Type LT         | N/A   | N/A  | Flare T  | ype RT                | N/A  |  |  |
| N/A                                     | Flare Slope LT (%)    | N/A   | N/A  | Flare S  | Slope RT (%)          | N/A  |  |  |
| N/A                                     | Flare Traversable LT? | N/A   | N/A  | Flare T  | raversable RT?        | N/A  |  |  |
| N/A                                     | Landing Length (in)   | N/A   | N/A  | DWS F    | Provided?             | N/A  |  |  |
| N/A                                     | Landing Width (in)    | N/A   | N/A  | DWS C    | Contrast?             | N/A  |  |  |
| N/A                                     | Landing Slope (%)     | N/A   | N/A  | DWS L    | ength (in)            | N/A  |  |  |
| N/A                                     | Landing X Slope (%)   | N/A   | N/A  | DWS F    | Full Width?           | N/A  |  |  |
| N/A                                     | Landing Curb? (Y/N)   | N/A   | N/A  | DWS C    | Offset (in)           | N/A  |  |  |
| N/A                                     | Shared Landing?       | N/A   |      |          |                       |      |  |  |
| N/A                                     | Gutter Ponding?       | N/A   | N/A  | Gutter   | Slope (%)             | N/A  |  |  |
| N/A                                     | Gutter Lip Ht (in)    | N/A   | N/A  | Gutter   | X Slope (%)           | N/A  |  |  |
| N/A                                     | Painted X Walk1?      | Yes   | N/A  | Painted  | d X Walk2?            | N/A  |  |  |
|                                         | X Walk 1 Direction    | To S  |      | X Walk   | 2 Direction           | N/A  |  |  |
| N/A                                     | X Walk 1 Width (in)   | 115.0 | N/A  | X Walk   | 2 Width (in)          | N/A  |  |  |
|                                         | X Walk 1 Slope (%)    | 5.2   |      | X Walk   | 2 Slope (%)           | N/A  |  |  |
|                                         | X Walk 1 X Slope (%)  | 0.2   |      | X Walk   | 2 X Slope (%)         | N/A  |  |  |
| N/A                                     | Ramp inside XWalk1?   | No    | N/A  | Ramp     | inside XWalk2?        | N/A  |  |  |
|                                         | Road Slope (%)        | N/A   | N/A  | Clear S  | Space?                | N/A  |  |  |
|                                         | Road X Slope (%)      | N/A   | N/A  | Clear S  | Space to XWalk (in)   | N/A  |  |  |
| N/A                                     | Any Obstructions?     | N/A   | N/A  | Storm    | Grate/Utility Hazard? | N/A  |  |  |
|                                         | Obstruction Type      |       |      | Storm    | Grate/Utility Type    |      |  |  |
|                                         |                       | N/A   |      |          |                       | N/A  |  |  |
|                                         |                       |       | Yes  | Surface  | e Condition? (G/P)    | Good |  |  |
|                                         |                       |       |      |          |                       |      |  |  |