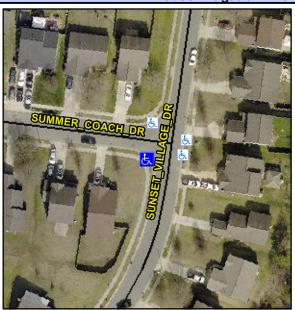

## **Access Compliance Report Public Rights-of-Way** (Curb Ramps)

Intersection ID: 30049 Main Street: SUMMER COACH DR **Cross Street: SUNSET VILLAGE DR** Location: SW ADA ID: B7AE8E867CD4 Ramp Type: PerpDiag Initial Pass/Fail: Fail **Overall Compliance: No** Severity Score: 21.25