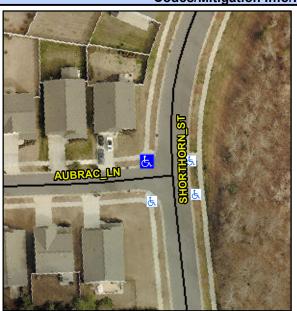

## **Access Compliance Report Public Rights-of-Way** (Curb Ramps)

Intersection ID: 49389 Main Street: AUBRAC LN **Cross Street: SHORTHORN ST** Location: NW Initial Pass/Fail: Fail **Overall Compliance: No Severity Score:** 22.5 ADA ID: B7B416F995C8 Ramp Type: PerpDiag

## Field Measurements/Component Compliance

AUBRAC LN Street 1 Name Stop Condition-Street 2 StopSign **SHORTHORN ST** Street 2 Name Stop Condition-Street 1 None

Possible Solutions: Remove & Replace Curb Ramp With Two New Directional Ramps or Equivalent. Surveyor Notes: N/A PROW/ADA: R304.5.1, R304.2.2, R304.5.3