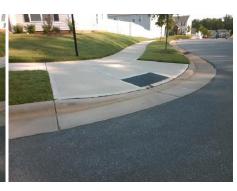

## Field Measurements/Component Compliance

AUBRAC LN Street 1 Name Stop Condition-Street 2 StopSign **SHORTHORN ST** Street 2 Name Stop Condition-Street 1 None

Possible Solutions: Remove & Replace Curb Ramp With Two New Directional Ramps or Equivalent. Surveyor Notes: N/A PROW/ADA: R304.5.1, R304.2.2, R304.5.3

Total Cost: 3200.00

Compliance Description Data Compliance Description Data No Ramp Slope (%) N/A Ramp Length (in) 75.0 11.7 47.5 No Ramp XSlope (%) No Ramp Width (in) 3.1 N/A N/A Flare Type LT N/A Flare Type RT N/A N/A N/A N/A Flare Slope RT (%) N/A Flare Slope LT (%) N/A Flare Traversable LT? N/A N/A Flare Traversable RT? N/A N/A Landing Length (in) N/A N/A **DWS Provided?** N/A N/A Landing Width (in) N/A N/A **DWS Contrast?** N/A N/A N/A N/A Landing Slope (%) DWS Length (in) N/A N/A Landing X Slope (%) N/A N/A DWS Full Width? N/A N/A Landing Curb? (Y/N) N/A N/A DWS Offset (in) N/A N/A N/A Shared Landing? N/A **Gutter Ponding?** N/A N/A Gutter Slope (%) N/A N/A Gutter Lip Ht (in) N/A N/A Gutter X Slope (%) N/A N/A Painted X Walk1? No N/A Painted X Walk2? No X Walk 1 Direction To S X Walk 2 Direction To E N/A N/A X Walk 2 Width (in) X Walk 1 Width (in) N/A X Walk 1 Slope (%) X Walk 2 Slope (%) 2.1 1.4 X Walk 1 X Slope (%) 2.1 X Walk 2 X Slope (%) 2.8 N/A N/A N/A Ramp inside XWalk2? N/A Ramp inside XWalk1? Road Slope (%) 4.0 N/A Clear Space? N/A N/A Road X Slope (%) Clear Space to XWalk (in) N/A 1.8 N/A N/A N/A Any Obstructions? Storm Grate/Utility Hazard? N/A **Obstruction Type** Storm Grate/Utility Type N/A N/A Yes Surface Condition? (G/P) Good