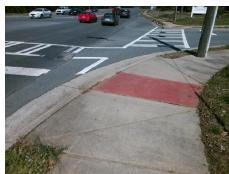

## Field Measurements/Component Compliance

Street 1 Name Stop Condition-Street 2 Street 2 Name **PROVIDENCE RD** Stop Condition-Street 1

| Possible Solutions:             | Complian |   |
|---------------------------------|----------|---|
| Remove & Replace Curb Ramp With | N/A      | F |
| Two New Directional Ramps or    | No       | R |
| Equivalent.                     | N/A      | F |
|                                 | N/A      | F |
|                                 | N/A      | F |
|                                 | N/A      | L |
| Surveyor Notes:                 | N/A      | L |
| N/A                             | N/A      | L |
|                                 | N/A      | L |
|                                 | N/A      | L |
|                                 | N/A      | S |
| PROW/ADA:                       | N/A      | ( |
| Not Found, R304.5.1, R304.2.2   | N/A      | C |
|                                 | N/A      | F |
|                                 |          | Х |
|                                 | N/A      | Х |
|                                 |          | Х |
|                                 |          | Х |
|                                 | N/A      | F |
|                                 |          | F |
|                                 |          | - |

Total Cost: 3200.00

| Field Measurements/Component Compnance |     |                       |      |      |                             |      |  |  |
|----------------------------------------|-----|-----------------------|------|------|-----------------------------|------|--|--|
| Compliance Description                 |     | Data                  | Comp | Data |                             |      |  |  |
|                                        | N/A | Ramp Length (in)      | 83.0 | No   | Ramp Slope (%)              | 9.1  |  |  |
|                                        | No  | Ramp Width (in)       | 39.0 | Yes  | Ramp XSlope (%)             | 2.2  |  |  |
|                                        | N/A | Flare Type LT         | N/A  | N/A  | Flare Type RT               | N/A  |  |  |
|                                        | N/A | Flare Slope LT (%)    | N/A  | N/A  | Flare Slope RT (%)          | N/A  |  |  |
|                                        | N/A | Flare Traversable LT? | N/A  | N/A  | Flare Traversable RT?       | N/A  |  |  |
|                                        | N/A | Landing Length (in)   | N/A  | N/A  | DWS Provided?               | N/A  |  |  |
|                                        | N/A | Landing Width (in)    | N/A  | N/A  | DWS Contrast?               | N/A  |  |  |
|                                        | N/A | Landing Slope (%)     | N/A  | N/A  | DWS Length (in)             | N/A  |  |  |
|                                        | N/A | Landing X Slope (%)   | N/A  | N/A  | DWS Full Width?             | N/A  |  |  |
|                                        | N/A | Landing Curb? (Y/N)   | N/A  | N/A  | DWS Offset (in)             | N/A  |  |  |
|                                        | N/A | Shared Landing?       | N/A  |      |                             |      |  |  |
|                                        | N/A | Gutter Ponding?       | N/A  | N/A  | Gutter Slope (%)            | N/A  |  |  |
|                                        | N/A | Gutter Lip Ht (in)    | N/A  | N/A  | Gutter X Slope (%)          | N/A  |  |  |
|                                        | N/A | Painted X Walk1?      | No   | N/A  | Painted X Walk2?            | No   |  |  |
|                                        |     | X Walk 1 Direction    | To N |      | X Walk 2 Direction          | To W |  |  |
|                                        | N/A | X Walk 1 Width (in)   | N/A  | N/A  | X Walk 2 Width (in)         | N/A  |  |  |
|                                        |     | X Walk 1 Slope (%)    | 1.5  |      | X Walk 2 Slope (%)          | 9.7  |  |  |
|                                        |     | X Walk 1 X Slope (%)  | 8.7  |      | X Walk 2 X Slope (%)        | 1.5  |  |  |
|                                        | N/A | Ramp inside XWalk1?   | N/A  | N/A  | Ramp inside XWalk2?         | N/A  |  |  |
|                                        |     | Road Slope (%)        | 4.6  | N/A  | Clear Space?                | N/A  |  |  |
|                                        |     | Road X Slope (%)      | 9.9  | N/A  | Clear Space to XWalk (in)   | N/A  |  |  |
|                                        | N/A | Any Obstructions?     | N/A  | N/A  | Storm Grate/Utility Hazard? | N/A  |  |  |
|                                        |     | Obstruction Type      |      |      | Storm Grate/Utility Type    |      |  |  |
|                                        |     |                       | N/A  |      |                             | N/A  |  |  |
|                                        |     |                       |      | Yes  | Surface Condition? (G/P)    | Good |  |  |
|                                        |     |                       |      |      |                             |      |  |  |