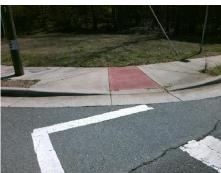

## Field Measurements/Component Compliance

Street 1 Name Stop Condition-Street 2 Street 2 Name **PROVIDENCE RD** Stop Condition-Street 1

| Possible Solutions:             | Complian |   |
|---------------------------------|----------|---|
| Remove & Replace Curb Ramp With | N/A      | F |
| Two New Directional Ramps or    | No       | R |
| Equivalent.                     | N/A      | F |
|                                 | N/A      | F |
|                                 | N/A      | F |
|                                 | N/A      | L |
| Surveyor Notes:                 | N/A      | L |
| N/A                             | N/A      | L |
|                                 | N/A      | L |
|                                 | N/A      | L |
|                                 | N/A      | S |
| PROW/ADA:                       | N/A      | ( |
| Not Found, R304.5.1, R304.2.2   | N/A      | C |
|                                 | N/A      | F |
|                                 |          | Х |
|                                 | N/A      | Х |
|                                 |          | Х |
|                                 |          | Х |
|                                 | N/A      | F |
|                                 |          | F |
|                                 |          | - |

Total Cost: 3200.00

| Field Measurements/Component Compnance |     |                       |      |      |                             |      |  |  |
|----------------------------------------|-----|-----------------------|------|------|-----------------------------|------|--|--|
| Compliance Description                 |     | Data                  | Comp | Data |                             |      |  |  |
|                                        | N/A | Ramp Length (in)      | 83.0 | No   | Ramp Slope (%)              | 9.1  |  |  |
|                                        | No  | Ramp Width (in)       | 39.0 | Yes  | Ramp XSlope (%)             | 2.2  |  |  |
|                                        | N/A | Flare Type LT         | N/A  | N/A  | Flare Type RT               | N/A  |  |  |
|                                        | N/A | Flare Slope LT (%)    | N/A  | N/A  | Flare Slope RT (%)          | N/A  |  |  |
|                                        | N/A | Flare Traversable LT? | N/A  | N/A  | Flare Traversable RT?       | N/A  |  |  |
|                                        | N/A | Landing Length (in)   | N/A  | N/A  | DWS Provided?               | N/A  |  |  |
|                                        | N/A | Landing Width (in)    | N/A  | N/A  | DWS Contrast?               | N/A  |  |  |
|                                        | N/A | Landing Slope (%)     | N/A  | N/A  | DWS Length (in)             | N/A  |  |  |
|                                        | N/A | Landing X Slope (%)   | N/A  | N/A  | DWS Full Width?             | N/A  |  |  |
|                                        | N/A | Landing Curb? (Y/N)   | N/A  | N/A  | DWS Offset (in)             | N/A  |  |  |
|                                        | N/A | Shared Landing?       | N/A  |      |                             |      |  |  |
|                                        | N/A | Gutter Ponding?       | N/A  | N/A  | Gutter Slope (%)            | N/A  |  |  |
|                                        | N/A | Gutter Lip Ht (in)    | N/A  | N/A  | Gutter X Slope (%)          | N/A  |  |  |
|                                        | N/A | Painted X Walk1?      | No   | N/A  | Painted X Walk2?            | No   |  |  |
|                                        |     | X Walk 1 Direction    | To N |      | X Walk 2 Direction          | To W |  |  |
|                                        | N/A | X Walk 1 Width (in)   | N/A  | N/A  | X Walk 2 Width (in)         | N/A  |  |  |
|                                        |     | X Walk 1 Slope (%)    | 1.5  |      | X Walk 2 Slope (%)          | 9.7  |  |  |
|                                        |     | X Walk 1 X Slope (%)  | 8.7  |      | X Walk 2 X Slope (%)        | 1.5  |  |  |
|                                        | N/A | Ramp inside XWalk1?   | N/A  | N/A  | Ramp inside XWalk2?         | N/A  |  |  |
|                                        |     | Road Slope (%)        | 4.6  | N/A  | Clear Space?                | N/A  |  |  |
|                                        |     | Road X Slope (%)      | 9.9  | N/A  | Clear Space to XWalk (in)   | N/A  |  |  |
|                                        | N/A | Any Obstructions?     | N/A  | N/A  | Storm Grate/Utility Hazard? | N/A  |  |  |
|                                        |     | Obstruction Type      |      |      | Storm Grate/Utility Type    |      |  |  |
|                                        |     |                       | N/A  |      |                             | N/A  |  |  |
|                                        |     |                       |      | Yes  | Surface Condition? (G/P)    | Good |  |  |
|                                        |     |                       |      |      |                             |      |  |  |