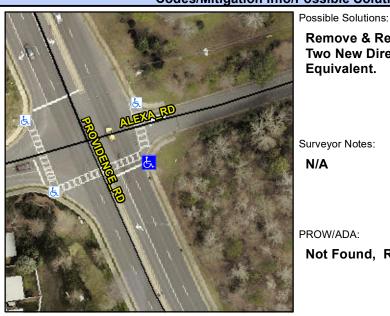

## **Access Compliance Report Public Rights-of-Way** (Curb Ramps)

Intersection ID: 32121 Main Street: ALEXA RD **Cross Street: PROVIDENCE\_RD** Location: SE **ADA ID: B7B47A3C6DB7** Ramp Type: PerpDiag Initial Pass/Fail: Fail **Overall Compliance: No Severity Score:** 22.5

**Codes/Mitigation Info/Possible Solution** 

**ALEXA RD** 

Signal

Signal

## Field Measurements/Component Compliance

Street 1 Name Stop Condition-Street 2 Street 2 Name **PROVIDENCE RD** Stop Condition-Street 1

| Possible Solutions:             | Complian |   |
|---------------------------------|----------|---|
| Remove & Replace Curb Ramp With | N/A      | F |
| Two New Directional Ramps or    | No       | R |
| Equivalent.                     | N/A      | F |
|                                 | N/A      | F |
|                                 | N/A      | F |
|                                 | N/A      | L |
| Surveyor Notes:                 | N/A      | L |
| N/A                             | N/A      | L |
|                                 | N/A      | L |
|                                 | N/A      | L |
|                                 | N/A      | S |
| PROW/ADA:                       | N/A      | ( |
| Not Found, R304.5.1, R304.2.2   | N/A      | C |
|                                 | N/A      | F |
|                                 |          | Х |
|                                 | N/A      | Х |
|                                 |          | Х |
|                                 |          | Х |
|                                 | N/A      | F |
|                                 |          | F |
|                                 |          | - |