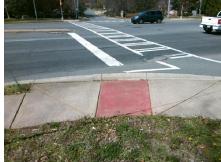

## Field Measurements/Component Compliance

Street 1 Name Stop Condition-Street 2 Street 2 Name **PROVIDENCE RD** Stop Condition-Street 1

| Possible Solutions:             | Complian |   |
|---------------------------------|----------|---|
| Remove & Replace Curb Ramp With | N/A      | F |
| Two New Directional Ramps or    | No       | R |
| Equivalent.                     | N/A      | F |
|                                 | N/A      | F |
|                                 | N/A      | F |
|                                 | N/A      | L |
| Surveyor Notes:                 | N/A      | L |
| N/A                             | N/A      | L |
|                                 | N/A      | L |
|                                 | N/A      | L |
|                                 | N/A      | S |
| PROW/ADA:                       | N/A      | ( |
| Not Found, R304.5.1, R304.2.2   | N/A      | C |
|                                 | N/A      | F |
|                                 |          | Х |
|                                 | N/A      | Х |
|                                 |          | Х |
|                                 |          | Х |
|                                 | N/A      | F |
|                                 |          | F |
|                                 |          | - |

Total Cost: 3200.00

| Field Measurements/Component Compnance |     |                       |      |      |                             |      |  |  |
|----------------------------------------|-----|-----------------------|------|------|-----------------------------|------|--|--|
| Compliance Description                 |     | Data                  | Comp | Data |                             |      |  |  |
|                                        | N/A | Ramp Length (in)      | 83.0 | No   | Ramp Slope (%)              | 9.1  |  |  |
|                                        | No  | Ramp Width (in)       | 39.0 | Yes  | Ramp XSlope (%)             | 2.2  |  |  |
|                                        | N/A | Flare Type LT         | N/A  | N/A  | Flare Type RT               | N/A  |  |  |
|                                        | N/A | Flare Slope LT (%)    | N/A  | N/A  | Flare Slope RT (%)          | N/A  |  |  |
|                                        | N/A | Flare Traversable LT? | N/A  | N/A  | Flare Traversable RT?       | N/A  |  |  |
|                                        | N/A | Landing Length (in)   | N/A  | N/A  | DWS Provided?               | N/A  |  |  |
|                                        | N/A | Landing Width (in)    | N/A  | N/A  | DWS Contrast?               | N/A  |  |  |
|                                        | N/A | Landing Slope (%)     | N/A  | N/A  | DWS Length (in)             | N/A  |  |  |
|                                        | N/A | Landing X Slope (%)   | N/A  | N/A  | DWS Full Width?             | N/A  |  |  |
|                                        | N/A | Landing Curb? (Y/N)   | N/A  | N/A  | DWS Offset (in)             | N/A  |  |  |
|                                        | N/A | Shared Landing?       | N/A  |      |                             |      |  |  |
|                                        | N/A | Gutter Ponding?       | N/A  | N/A  | Gutter Slope (%)            | N/A  |  |  |
|                                        | N/A | Gutter Lip Ht (in)    | N/A  | N/A  | Gutter X Slope (%)          | N/A  |  |  |
|                                        | N/A | Painted X Walk1?      | No   | N/A  | Painted X Walk2?            | No   |  |  |
|                                        |     | X Walk 1 Direction    | To N |      | X Walk 2 Direction          | To W |  |  |
|                                        | N/A | X Walk 1 Width (in)   | N/A  | N/A  | X Walk 2 Width (in)         | N/A  |  |  |
|                                        |     | X Walk 1 Slope (%)    | 1.5  |      | X Walk 2 Slope (%)          | 9.7  |  |  |
|                                        |     | X Walk 1 X Slope (%)  | 8.7  |      | X Walk 2 X Slope (%)        | 1.5  |  |  |
|                                        | N/A | Ramp inside XWalk1?   | N/A  | N/A  | Ramp inside XWalk2?         | N/A  |  |  |
|                                        |     | Road Slope (%)        | 4.6  | N/A  | Clear Space?                | N/A  |  |  |
|                                        |     | Road X Slope (%)      | 9.9  | N/A  | Clear Space to XWalk (in)   | N/A  |  |  |
|                                        | N/A | Any Obstructions?     | N/A  | N/A  | Storm Grate/Utility Hazard? | N/A  |  |  |
|                                        |     | Obstruction Type      |      |      | Storm Grate/Utility Type    |      |  |  |
|                                        |     |                       | N/A  |      |                             | N/A  |  |  |
|                                        |     |                       |      | Yes  | Surface Condition? (G/P)    | Good |  |  |
|                                        |     |                       |      |      |                             |      |  |  |