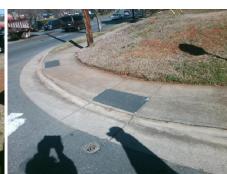

Total Cost:

1850.00

| Field Measurements/Component Compliance |                       |       |      |                             |      |  |
|-----------------------------------------|-----------------------|-------|------|-----------------------------|------|--|
| Compliance Description                  |                       | Data  | Comp | liance Description          | Data |  |
| N/A                                     | Ramp Length (in)      | 60.0  | No   | Ramp Slope (%)              | 9.1  |  |
| No                                      | Ramp Width (in)       | 42.0  | No   | Ramp XSlope (%)             | 5.7  |  |
| N/A                                     | Flare Type LT         | N/A   | N/A  | Flare Type RT               | N/A  |  |
| N/A                                     | Flare Slope LT (%)    | N/A   | N/A  | Flare Slope RT (%)          | N/A  |  |
| N/A                                     | Flare Traversable LT? | N/A   | N/A  | Flare Traversable RT?       | N/A  |  |
| N/A                                     | Landing Length (in)   | N/A   | N/A  | DWS Provided?               | N/A  |  |
| N/A                                     | Landing Width (in)    | N/A   | N/A  | DWS Contrast?               | N/A  |  |
| N/A                                     | Landing Slope (%)     | N/A   | N/A  | DWS Length (in)             | N/A  |  |
| N/A                                     | Landing X Slope (%)   | N/A   | N/A  | DWS Full Width?             | N/A  |  |
| N/A                                     | Landing Curb? (Y/N)   | N/A   | N/A  | DWS Offset (in)             | N/A  |  |
| N/A                                     | Shared Landing?       | N/A   |      |                             |      |  |
| N/A                                     | Gutter Ponding?       | N/A   | N/A  | Gutter Slope (%)            | N/A  |  |
| N/A                                     | Gutter Lip Ht (in)    | N/A   | N/A  | Gutter X Slope (%)          | N/A  |  |
| N/A                                     | Painted X Walk1?      | No    | N/A  | Painted X Walk2?            | N/A  |  |
|                                         | X Walk 1 Direction    | To SW |      | X Walk 2 Direction          | N/A  |  |
| N/A                                     | X Walk 1 Width (in)   | N/A   | N/A  | X Walk 2 Width (in)         | N/A  |  |
|                                         | X Walk 1 Slope (%)    | 3.5   |      | X Walk 2 Slope (%)          | N/A  |  |
|                                         | X Walk 1 X Slope (%)  | 5.3   |      | X Walk 2 X Slope (%)        | N/A  |  |
| N/A                                     | Ramp inside XWalk1?   | N/A   | N/A  | Ramp inside XWalk2?         | N/A  |  |
|                                         | Road Slope (%)        | N/A   | N/A  | Clear Space?                | N/A  |  |
|                                         | Road X Slope (%)      | N/A   | N/A  | Clear Space to XWalk (in)   | N/A  |  |
| N/A                                     | Any Obstructions?     | N/A   | N/A  | Storm Grate/Utility Hazard? | N/A  |  |
|                                         | Obstruction Type      |       |      | Storm Grate/Utility Type    |      |  |
|                                         |                       | N/A   |      |                             | N/A  |  |
|                                         |                       |       | Yes  | Surface Condition? (G/P)    | Good |  |
|                                         |                       |       |      |                             |      |  |