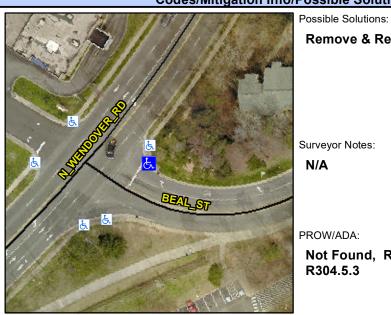

## Access Compliance Report Public Rights-of-Way (Curb Ramps)

Intersection ID: 16396Main Street: WENDOVER\_RDCross Street: BEAL\_STLocation:SEADA ID: B7B801D1CCA1Ramp Type: PerpInitial Pass/Fail: FailOverall Compliance: NoSeverity Score: 33.75

Codes/Mitigation Info/Possible Solution

Street 1 Name

Stop Condition-Street 2

StopSign

Street 2 Name

N/A

Stop Condition-Street 1

N/A

| Remove & Replace Entire Ramp.              |  |  |  |  |  |
|--------------------------------------------|--|--|--|--|--|
|                                            |  |  |  |  |  |
|                                            |  |  |  |  |  |
|                                            |  |  |  |  |  |
| Surveyor Notes:                            |  |  |  |  |  |
| N/A                                        |  |  |  |  |  |
|                                            |  |  |  |  |  |
|                                            |  |  |  |  |  |
| PROW/ADA:                                  |  |  |  |  |  |
| Not Found, R304.5.1, R304.2.2,<br>R304.5.3 |  |  |  |  |  |
| 1004.0.0                                   |  |  |  |  |  |
|                                            |  |  |  |  |  |
|                                            |  |  |  |  |  |
|                                            |  |  |  |  |  |
|                                            |  |  |  |  |  |