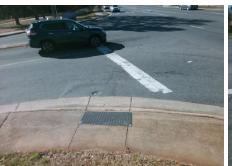

Total Cost:

1850.00

| Field Measurements/Component Compliance |                       |       |      |                             |      |  |
|-----------------------------------------|-----------------------|-------|------|-----------------------------|------|--|
| Compliance Description                  |                       | Data  | Comp | liance Description          | Data |  |
| N/A                                     | Ramp Length (in)      | 60.0  | No   | Ramp Slope (%)              | 9.1  |  |
| No                                      | Ramp Width (in)       | 42.0  | No   | Ramp XSlope (%)             | 5.7  |  |
| N/A                                     | Flare Type LT         | N/A   | N/A  | Flare Type RT               | N/A  |  |
| N/A                                     | Flare Slope LT (%)    | N/A   | N/A  | Flare Slope RT (%)          | N/A  |  |
| N/A                                     | Flare Traversable LT? | N/A   | N/A  | Flare Traversable RT?       | N/A  |  |
| N/A                                     | Landing Length (in)   | N/A   | N/A  | DWS Provided?               | N/A  |  |
| N/A                                     | Landing Width (in)    | N/A   | N/A  | DWS Contrast?               | N/A  |  |
| N/A                                     | Landing Slope (%)     | N/A   | N/A  | DWS Length (in)             | N/A  |  |
| N/A                                     | Landing X Slope (%)   | N/A   | N/A  | DWS Full Width?             | N/A  |  |
| N/A                                     | Landing Curb? (Y/N)   | N/A   | N/A  | DWS Offset (in)             | N/A  |  |
| N/A                                     | Shared Landing?       | N/A   |      |                             |      |  |
| N/A                                     | Gutter Ponding?       | N/A   | N/A  | Gutter Slope (%)            | N/A  |  |
| N/A                                     | Gutter Lip Ht (in)    | N/A   | N/A  | Gutter X Slope (%)          | N/A  |  |
| N/A                                     | Painted X Walk1?      | No    | N/A  | Painted X Walk2?            | N/A  |  |
|                                         | X Walk 1 Direction    | To SW |      | X Walk 2 Direction          | N/A  |  |
| N/A                                     | X Walk 1 Width (in)   | N/A   | N/A  | X Walk 2 Width (in)         | N/A  |  |
|                                         | X Walk 1 Slope (%)    | 3.5   |      | X Walk 2 Slope (%)          | N/A  |  |
|                                         | X Walk 1 X Slope (%)  | 5.3   |      | X Walk 2 X Slope (%)        | N/A  |  |
| N/A                                     | Ramp inside XWalk1?   | N/A   | N/A  | Ramp inside XWalk2?         | N/A  |  |
|                                         | Road Slope (%)        | N/A   | N/A  | Clear Space?                | N/A  |  |
|                                         | Road X Slope (%)      | N/A   | N/A  | Clear Space to XWalk (in)   | N/A  |  |
| N/A                                     | Any Obstructions?     | N/A   | N/A  | Storm Grate/Utility Hazard? | N/A  |  |
|                                         | Obstruction Type      |       |      | Storm Grate/Utility Type    |      |  |
|                                         |                       | N/A   |      |                             | N/A  |  |
|                                         |                       |       | Yes  | Surface Condition? (G/P)    | Good |  |
|                                         |                       |       |      |                             |      |  |