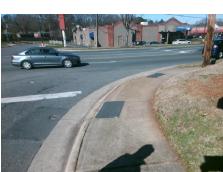

Total Cost:

1850.00

| Field Measurements/Component Compliance |                       |       |      |                             |      |  |
|-----------------------------------------|-----------------------|-------|------|-----------------------------|------|--|
| Compliance Description                  |                       | Data  | Comp | liance Description          | Data |  |
| N/A                                     | Ramp Length (in)      | 60.0  | No   | Ramp Slope (%)              | 9.1  |  |
| No                                      | Ramp Width (in)       | 42.0  | No   | Ramp XSlope (%)             | 5.7  |  |
| N/A                                     | Flare Type LT         | N/A   | N/A  | Flare Type RT               | N/A  |  |
| N/A                                     | Flare Slope LT (%)    | N/A   | N/A  | Flare Slope RT (%)          | N/A  |  |
| N/A                                     | Flare Traversable LT? | N/A   | N/A  | Flare Traversable RT?       | N/A  |  |
| N/A                                     | Landing Length (in)   | N/A   | N/A  | DWS Provided?               | N/A  |  |
| N/A                                     | Landing Width (in)    | N/A   | N/A  | DWS Contrast?               | N/A  |  |
| N/A                                     | Landing Slope (%)     | N/A   | N/A  | DWS Length (in)             | N/A  |  |
| N/A                                     | Landing X Slope (%)   | N/A   | N/A  | DWS Full Width?             | N/A  |  |
| N/A                                     | Landing Curb? (Y/N)   | N/A   | N/A  | DWS Offset (in)             | N/A  |  |
| N/A                                     | Shared Landing?       | N/A   |      |                             |      |  |
| N/A                                     | Gutter Ponding?       | N/A   | N/A  | Gutter Slope (%)            | N/A  |  |
| N/A                                     | Gutter Lip Ht (in)    | N/A   | N/A  | Gutter X Slope (%)          | N/A  |  |
| N/A                                     | Painted X Walk1?      | No    | N/A  | Painted X Walk2?            | N/A  |  |
|                                         | X Walk 1 Direction    | To SW |      | X Walk 2 Direction          | N/A  |  |
| N/A                                     | X Walk 1 Width (in)   | N/A   | N/A  | X Walk 2 Width (in)         | N/A  |  |
|                                         | X Walk 1 Slope (%)    | 3.5   |      | X Walk 2 Slope (%)          | N/A  |  |
|                                         | X Walk 1 X Slope (%)  | 5.3   |      | X Walk 2 X Slope (%)        | N/A  |  |
| N/A                                     | Ramp inside XWalk1?   | N/A   | N/A  | Ramp inside XWalk2?         | N/A  |  |
|                                         | Road Slope (%)        | N/A   | N/A  | Clear Space?                | N/A  |  |
|                                         | Road X Slope (%)      | N/A   | N/A  | Clear Space to XWalk (in)   | N/A  |  |
| N/A                                     | Any Obstructions?     | N/A   | N/A  | Storm Grate/Utility Hazard? | N/A  |  |
|                                         | Obstruction Type      |       |      | Storm Grate/Utility Type    |      |  |
|                                         |                       | N/A   |      |                             | N/A  |  |
|                                         |                       |       | Yes  | Surface Condition? (G/P)    | Good |  |
|                                         |                       |       |      |                             |      |  |