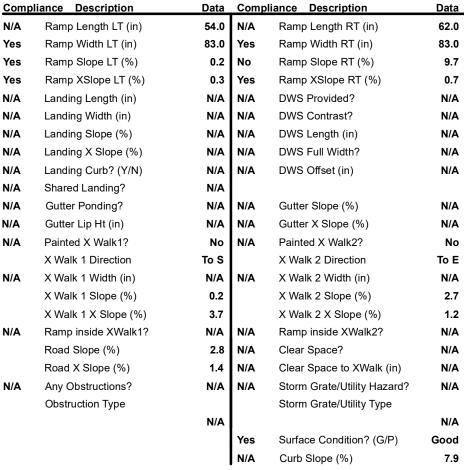

## Field Measurements/Component Compliance

Street 1 Name DREXEL PL
Stop Condition-Street 1 StopSign
Street 2 Name PARK RD
Stop Condition-Street 2 None

Possible Solutions:

Remove & Replace Curb Ramp With Two New Directional Ramps or Equivalent.

Surveyor Notes:

LT RP < 5%

PROW/ADA:

R304.3.2

PROW/ADA:
R304.3.2

Total Cost: \$ 3200.00

\$ 3200.00