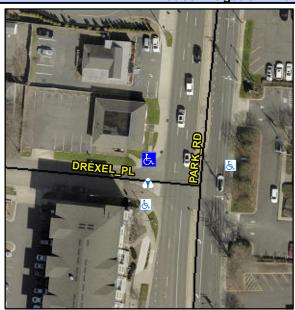

## Access Compliance Report Public Rights-of-Way (Curb Ramps)

Intersection ID: 18109Main Street:DREXEL\_PLCross Street:PARK\_RDLocation:NWADA ID: B7B94CC67B99Ramp Type:ParaDiagInitial Pass/Fail:FailOverall Compliance:NoSeverity Score:12.5

## Field Measurements/Component Compliance

Street 1 Name DREXEL PL
Stop Condition-Street 1 StopSign
Street 2 Name PARK RD
Stop Condition-Street 2 None

Possible Solutions:

Remove & Replace Curb Ramp With Two New Directional Ramps or Equivalent.