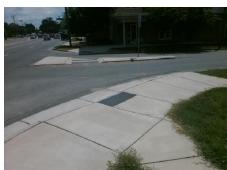

## Access Compliance Report Public Rights-of-Way (Curb Ramps)

Intersection ID: 18109Main Street:DREXEL\_PLCross Street:PARK\_RDLocation:NWADA ID: B7B94CC67B99Ramp Type:ParaDiagInitial Pass/Fail:FailOverall Compliance:NoSeverity Score:12.5

## Field Measurements/Component Compliance

Street 1 Name DREXEL PL
Stop Condition-Street 1 StopSign
Street 2 Name PARK RD
Stop Condition-Street 2 None

Possible Solutions:

Remove & Replace Curb Ramp With Two New Directional Ramps or Equivalent.