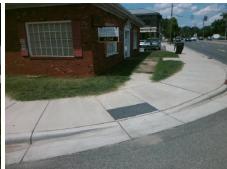

## Access Compliance Report Public Rights-of-Way (Curb Ramps)

Intersection ID: 18109Main Street:DREXEL\_PLCross Street:PARK\_RDLocation:NWADA ID: B7B94CC67B99Ramp Type:ParaDiagInitial Pass/Fail:FailOverall Compliance:NoSeverity Score:12.5

## Field Measurements/Component Compliance

Street 1 Name DREXEL PL
Stop Condition-Street 1 StopSign
Street 2 Name PARK RD
Stop Condition-Street 2 None

Possible Solutions:

Remove & Replace Curb Ramp With Two New Directional Ramps or Equivalent.