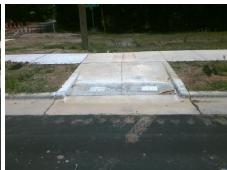

## Field Measurements/Component Compliance

Street 1 Name
Stop Condition-Street 2
Street 2 Name
Stop Condition-Street 1

N/A

Possible Solutions:

Remove & Replace Entire Ramp.

N
N
N
Surveyor Notes:
N/A

N
PROW/ADA:
R304.2.2, R304.5.3

Total Cost: \$ 1850.00

| Field Measurements/Component Compliance |                       |       |                        |                             |      |
|-----------------------------------------|-----------------------|-------|------------------------|-----------------------------|------|
| Compliance Description                  |                       | Data  | Compliance Description |                             | Data |
| N/A                                     | Ramp Length (in)      | 96.0  | No                     | Ramp Slope (%)              | 9.4  |
| Yes                                     | Ramp Width (in)       | 94.0  | No                     | Ramp XSlope (%)             | 2.2  |
| N/A                                     | Flare Type LT         | N/A   | N/A                    | Flare Type RT               | N/A  |
| N/A                                     | Flare Slope LT (%)    | N/A   | N/A                    | Flare Slope RT (%)          | N/A  |
| N/A                                     | Flare Traversable LT? | N/A   | N/A                    | Flare Traversable RT?       | N/A  |
| N/A                                     | Landing Length (in)   | N/A   | N/A                    | DWS Provided?               | N/A  |
| N/A                                     | Landing Width (in)    | N/A   | N/A                    | DWS Contrast?               | N/A  |
| N/A                                     | Landing Slope (%)     | N/A   | N/A                    | DWS Length (in)             | N/A  |
| N/A                                     | Landing X Slope (%)   | N/A   | N/A                    | DWS Full Width?             | N/A  |
| N/A                                     | Landing Curb? (Y/N)   | N/A   | N/A                    | DWS Offset (in)             | N/A  |
| N/A                                     | Shared Landing?       | N/A   |                        |                             |      |
| N/A                                     | Gutter Ponding?       | N/A   | N/A                    | Gutter Slope (%)            | N/A  |
| N/A                                     | Gutter Lip Ht (in)    | N/A   | N/A                    | Gutter X Slope (%)          | N/A  |
| N/A                                     | Painted X Walk1?      | No    | N/A                    | Painted X Walk2?            | N/A  |
|                                         | X Walk 1 Direction    | To SW |                        | X Walk 2 Direction          | N/A  |
| N/A                                     | X Walk 1 Width (in)   | N/A   | N/A                    | X Walk 2 Width (in)         | N/A  |
|                                         | X Walk 1 Slope (%)    | 2.8   |                        | X Walk 2 Slope (%)          | N/A  |
|                                         | X Walk 1 X Slope (%)  | 1.3   |                        | X Walk 2 X Slope (%)        | N/A  |
| N/A                                     | Ramp inside XWalk1?   | N/A   | N/A                    | Ramp inside XWalk2?         | N/A  |
|                                         | Road Slope (%)        | N/A   | N/A                    | Clear Space?                | N/A  |
|                                         | Road X Slope (%)      | N/A   | N/A                    | Clear Space to XWalk (in)   | N/A  |
| N/A                                     | Any Obstructions?     | N/A   | N/A                    | Storm Grate/Utility Hazard? | N/A  |
|                                         | Obstruction Type      |       |                        | Storm Grate/Utility Type    |      |
|                                         |                       | N/A   |                        |                             | N/A  |
|                                         |                       |       | Yes                    | Surface Condition? (G/P)    | Good |