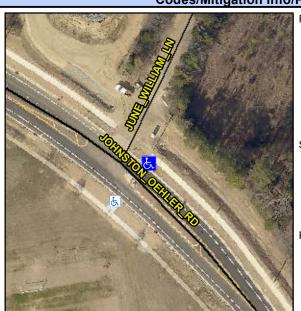

## Access Compliance Report Public Rights-of-Way (Curb Ramps)

Intersection ID: 3034 Main Street: JUNE\_WILLIAM\_LN Cross Street: JOHNSTON\_OEHLER\_RD Location: E

ADA ID: B7C9125E68C5 Ramp Type: Perp Initial Pass/Fail: Fail Overall Compliance: No Severity Score: 13.75