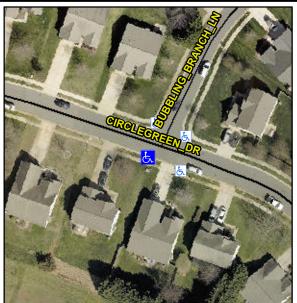

## Access Compliance Report Public Rights-of-Way (Curb Ramps)

Intersection ID: 30561Main Street:BUBBLING\_BRANCH\_LNCross Street:CIRCLEGREEN\_DRLocation:SWADA ID: B7CD70DAF294Ramp Type:PerpInitial Pass/Fail:FailOverall Compliance:NoSeverity Score:12.5

## Field Measurements/Component Compliance

Street 1 Name
CIRCLEGREEN DR
Stop Condition-Street 2
None
Street 2 Name
N/A
Stop Condition-Street 1
N/A

Possible Solutions:

Remove & Replace Entire Ramp.

Surveyor Notes: