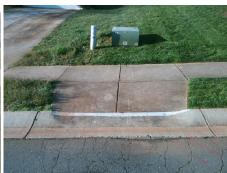

N/A

PROW/ADA:

R304.5.3

Total Cost: \$ 1850.00

| i leid Measdreinents/Component Compilance |                       |       |                        |                             |      |
|-------------------------------------------|-----------------------|-------|------------------------|-----------------------------|------|
| Compliance Description                    |                       |       | Compliance Description |                             | Data |
| N/A                                       | Ramp Length (in)      | 48.0  | Yes                    | Ramp Slope (%)              | 6.7  |
| Yes                                       | Ramp Width (in)       | 48.0  | No                     | Ramp XSlope (%)             | 6.6  |
| N/A                                       | Flare Type LT         | N/A   | N/A                    | Flare Type RT               | N/A  |
| N/A                                       | Flare Slope LT (%)    | N/A   | N/A                    | Flare Slope RT (%)          | N/A  |
| N/A                                       | Flare Traversable LT? | N/A   | N/A                    | Flare Traversable RT?       | N/A  |
| N/A                                       | Landing Length (in)   | N/A   | N/A                    | DWS Provided?               | N/A  |
| N/A                                       | Landing Width (in)    | N/A   | N/A                    | DWS Contrast?               | N/A  |
| N/A                                       | Landing Slope (%)     | N/A   | N/A                    | DWS Length (in)             | N/A  |
| N/A                                       | Landing X Slope (%)   | N/A   | N/A                    | DWS Full Width?             | N/A  |
| N/A                                       | Landing Curb? (Y/N)   | N/A   | N/A                    | DWS Offset (in)             | N/A  |
| N/A                                       | Shared Landing?       | N/A   |                        |                             |      |
| N/A                                       | Gutter Ponding?       | N/A   | N/A                    | Gutter Slope (%)            | N/A  |
| N/A                                       | Gutter Lip Ht (in)    | 3.0   | N/A                    | Gutter X Slope (%)          | N/A  |
| N/A                                       | Painted X Walk1?      | No    | N/A                    | Painted X Walk2?            | N/A  |
|                                           | X Walk 1 Direction    | To NE |                        | X Walk 2 Direction          | N/A  |
| N/A                                       | X Walk 1 Width (in)   | N/A   | N/A                    | X Walk 2 Width (in)         | N/A  |
|                                           | X Walk 1 Slope (%)    | 0.8   |                        | X Walk 2 Slope (%)          | N/A  |
|                                           | X Walk 1 X Slope (%)  | 8.7   |                        | X Walk 2 X Slope (%)        | N/A  |
| N/A                                       | Ramp inside XWalk1?   | N/A   | N/A                    | Ramp inside XWalk2?         | N/A  |
|                                           | Road Slope (%)        | N/A   | N/A                    | Clear Space?                | N/A  |
|                                           | Road X Slope (%)      | N/A   | N/A                    | Clear Space to XWalk (in)   | N/A  |
| N/A                                       | Any Obstructions?     | N/A   | N/A                    | Storm Grate/Utility Hazard? | N/A  |
|                                           | Obstruction Type      |       | l                      | Storm Grate/Utility Type    |      |
|                                           |                       | N/A   |                        |                             | N/A  |
|                                           |                       |       | I                      |                             |      |