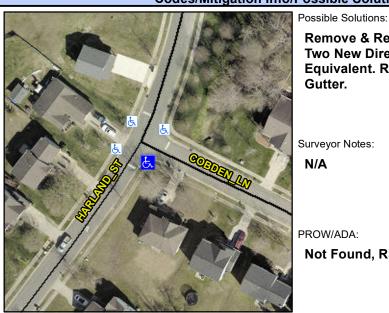

## **Access Compliance Report Public Rights-of-Way** (Curb Ramps)

Intersection ID: 31463 Main Street: COBDEN LN **Cross Street: HARLAND ST** Location: S **ADA ID: B7D0E7F5BBEF** Ramp Type: BlendTrans2 Initial Pass/Fail: Pass **Overall Compliance: No Severity Score:** 0

**Codes/Mitigation Info/Possible Solution** 

Field Measurements/Component Compliance

Street 1 Name Stop Condition-Street 1 Street 2 Name Stop Condition-Street 2

**COBDEN LN** StopSign **HARLAND ST** StopSign Remove & Replace Curb Ramp With Two New Directional Ramps or Equivalent. Remove & Replace Gutter.