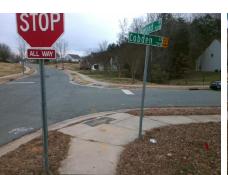

**Codes/Mitigation Info/Possible Solution** 

Field Measurements/Component Compliance

Street 1 Name Stop Condition-Street 1 Street 2 Name Stop Condition-Street 2

**COBDEN LN** StopSign **HARLAND ST** StopSign Remove & Replace Curb Ramp With Two New Directional Ramps or Equivalent. Remove & Replace Gutter.