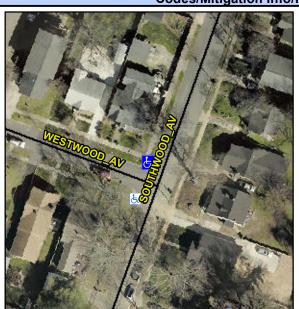

## Access Compliance Report Public Rights-of-Way (Curb Ramps)

Intersection ID: 13418 Main Street: SOUTHWOOD\_AV Cross Street: WESTWOOD\_AV Location: N

ADA ID: B7D43AC6282B Ramp Type: PerpDiag Initial Pass/Fail: Fail Overall Compliance: No Severity Score: 12.5