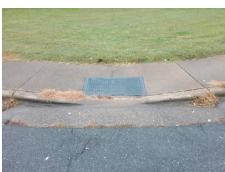

## Field Measurements/Component Compliance

Street 1 Name
Stop Condition-Street 2
Street 2 Name
Stop Condition-Street 1

TANTILLA CR StopSign E W T HARRIS BV None Possible Solutions:

Remove & Replace Curb Ramp With Two New Directional Ramps or Equivalent.

Surveyor Notes:

N/A

PROW/ADA:

Not Found, R304.2.2, R304.5.3

Total Cost: \$ 3200.00

| Fleid Measurements/Component Compliance |                       |       |                        |                             |       |
|-----------------------------------------|-----------------------|-------|------------------------|-----------------------------|-------|
| Compliance Description                  |                       | Data  | Compliance Description |                             | Data  |
| N/A                                     | Ramp Length (in)      | 59.0  | No                     | Ramp Slope (%)              | 9.1   |
| Yes                                     | Ramp Width (in)       | 48.0  | No                     | Ramp XSlope (%)             | 2.2   |
| N/A                                     | Flare Type LT         | N/A   | N/A                    | Flare Type RT               | N/A   |
| N/A                                     | Flare Slope LT (%)    | N/A   | N/A                    | Flare Slope RT (%)          | N/A   |
| N/A                                     | Flare Traversable LT? | N/A   | N/A                    | Flare Traversable RT?       | N/A   |
| N/A                                     | Landing Length (in)   | N/A   | N/A                    | DWS Provided?               | N/A   |
| N/A                                     | Landing Width (in)    | N/A   | N/A                    | DWS Contrast?               | N/A   |
| N/A                                     | Landing Slope (%)     | N/A   | N/A                    | DWS Length (in)             | N/A   |
| N/A                                     | Landing X Slope (%)   | N/A   | N/A                    | DWS Full Width?             | N/A   |
| N/A                                     | Landing Curb? (Y/N)   | N/A   | N/A                    | DWS Offset (in)             | N/A   |
| N/A                                     | Shared Landing?       | N/A   |                        |                             |       |
| N/A                                     | Gutter Ponding?       | N/A   | N/A                    | Gutter Slope (%)            | N/A   |
| N/A                                     | Gutter Lip Ht (in)    | 1.0   | N/A                    | Gutter X Slope (%)          | N/A   |
| N/A                                     | Painted X Walk1?      | No    | N/A                    | Painted X Walk2?            | No    |
|                                         | X Walk 1 Direction    | To SE |                        | X Walk 2 Direction          | To NE |
| N/A                                     | X Walk 1 Width (in)   | N/A   | N/A                    | X Walk 2 Width (in)         | N/A   |
|                                         | X Walk 1 Slope (%)    | 2.0   |                        | X Walk 2 Slope (%)          | 4.4   |
|                                         | X Walk 1 X Slope (%)  | 4.6   |                        | X Walk 2 X Slope (%)        | 0.5   |
| N/A                                     | Ramp inside XWalk1?   | N/A   | N/A                    | Ramp inside XWalk2?         | N/A   |
|                                         | Road Slope (%)        | 2.0   | N/A                    | Clear Space?                | N/A   |
|                                         | Road X Slope (%)      | 5.8   | N/A                    | Clear Space to XWalk (in)   | N/A   |
| N/A                                     | Any Obstructions?     | N/A   | N/A                    | Storm Grate/Utility Hazard? | N/A   |
|                                         | Obstruction Type      |       |                        | Storm Grate/Utility Type    |       |
|                                         |                       | N/A   |                        |                             | N/A   |
|                                         |                       |       | Yes                    | Surface Condition? (G/P)    | Good  |
| 100                                     |                       | •     |                        |                             |       |