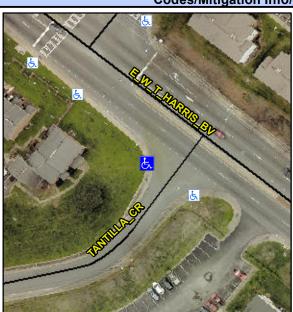

## Access Compliance Report Public Rights-of-Way (Curb Ramps)

Intersection ID: 12020 Main Street: E\_W\_T\_HARRIS\_BV Cross Street: TANTILLA\_CR Location: SW

ADA ID: B7DA83F605A2 Ramp Type: PerpDiag Initial Pass/Fail: Fail Overall Compliance: No Severity Score: 13.75