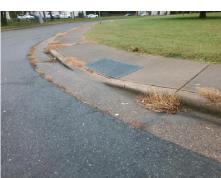

## Field Measurements/Component Compliance

Street 1 Name
Stop Condition-Street 2
Street 2 Name
Stop Condition-Street 1

TANTILLA CR StopSign E W T HARRIS BV None Possible Solutions:

Remove & Replace Curb Ramp With Two New Directional Ramps or Equivalent.

Surveyor Notes:

N/A

PROW/ADA:

Not Found, R304.2.2, R304.5.3

Total Cost: \$ 3200.00

| Fleid Measurements/Component Compliance |                       |       |                        |                             |       |
|-----------------------------------------|-----------------------|-------|------------------------|-----------------------------|-------|
| Compliance Description                  |                       | Data  | Compliance Description |                             | Data  |
| N/A                                     | Ramp Length (in)      | 59.0  | No                     | Ramp Slope (%)              | 9.1   |
| Yes                                     | Ramp Width (in)       | 48.0  | No                     | Ramp XSlope (%)             | 2.2   |
| N/A                                     | Flare Type LT         | N/A   | N/A                    | Flare Type RT               | N/A   |
| N/A                                     | Flare Slope LT (%)    | N/A   | N/A                    | Flare Slope RT (%)          | N/A   |
| N/A                                     | Flare Traversable LT? | N/A   | N/A                    | Flare Traversable RT?       | N/A   |
| N/A                                     | Landing Length (in)   | N/A   | N/A                    | DWS Provided?               | N/A   |
| N/A                                     | Landing Width (in)    | N/A   | N/A                    | DWS Contrast?               | N/A   |
| N/A                                     | Landing Slope (%)     | N/A   | N/A                    | DWS Length (in)             | N/A   |
| N/A                                     | Landing X Slope (%)   | N/A   | N/A                    | DWS Full Width?             | N/A   |
| N/A                                     | Landing Curb? (Y/N)   | N/A   | N/A                    | DWS Offset (in)             | N/A   |
| N/A                                     | Shared Landing?       | N/A   |                        |                             |       |
| N/A                                     | Gutter Ponding?       | N/A   | N/A                    | Gutter Slope (%)            | N/A   |
| N/A                                     | Gutter Lip Ht (in)    | 1.0   | N/A                    | Gutter X Slope (%)          | N/A   |
| N/A                                     | Painted X Walk1?      | No    | N/A                    | Painted X Walk2?            | No    |
|                                         | X Walk 1 Direction    | To SE |                        | X Walk 2 Direction          | To NE |
| N/A                                     | X Walk 1 Width (in)   | N/A   | N/A                    | X Walk 2 Width (in)         | N/A   |
|                                         | X Walk 1 Slope (%)    | 2.0   |                        | X Walk 2 Slope (%)          | 4.4   |
|                                         | X Walk 1 X Slope (%)  | 4.6   |                        | X Walk 2 X Slope (%)        | 0.5   |
| N/A                                     | Ramp inside XWalk1?   | N/A   | N/A                    | Ramp inside XWalk2?         | N/A   |
|                                         | Road Slope (%)        | 2.0   | N/A                    | Clear Space?                | N/A   |
|                                         | Road X Slope (%)      | 5.8   | N/A                    | Clear Space to XWalk (in)   | N/A   |
| N/A                                     | Any Obstructions?     | N/A   | N/A                    | Storm Grate/Utility Hazard? | N/A   |
|                                         | Obstruction Type      |       |                        | Storm Grate/Utility Type    |       |
|                                         |                       | N/A   |                        |                             | N/A   |
|                                         |                       |       | Yes                    | Surface Condition? (G/P)    | Good  |
| 100                                     |                       | •     |                        |                             |       |