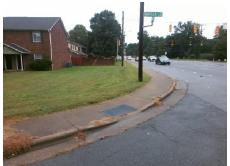

## Field Measurements/Component Compliance

Street 1 Name
Stop Condition-Street 2
Street 2 Name
Stop Condition-Street 1

TANTILLA CR StopSign E W T HARRIS BV None Possible Solutions:

Remove & Replace Curb Ramp With Two New Directional Ramps or Equivalent.

Surveyor Notes:

N/A

PROW/ADA:

Not Found, R304.2.2, R304.5.3

Total Cost: \$ 3200.00

| Fleid Measurements/Component Compliance |                       |       |                        |                             |       |
|-----------------------------------------|-----------------------|-------|------------------------|-----------------------------|-------|
| Compliance Description                  |                       | Data  | Compliance Description |                             | Data  |
| N/A                                     | Ramp Length (in)      | 59.0  | No                     | Ramp Slope (%)              | 9.1   |
| Yes                                     | Ramp Width (in)       | 48.0  | No                     | Ramp XSlope (%)             | 2.2   |
| N/A                                     | Flare Type LT         | N/A   | N/A                    | Flare Type RT               | N/A   |
| N/A                                     | Flare Slope LT (%)    | N/A   | N/A                    | Flare Slope RT (%)          | N/A   |
| N/A                                     | Flare Traversable LT? | N/A   | N/A                    | Flare Traversable RT?       | N/A   |
| N/A                                     | Landing Length (in)   | N/A   | N/A                    | DWS Provided?               | N/A   |
| N/A                                     | Landing Width (in)    | N/A   | N/A                    | DWS Contrast?               | N/A   |
| N/A                                     | Landing Slope (%)     | N/A   | N/A                    | DWS Length (in)             | N/A   |
| N/A                                     | Landing X Slope (%)   | N/A   | N/A                    | DWS Full Width?             | N/A   |
| N/A                                     | Landing Curb? (Y/N)   | N/A   | N/A                    | DWS Offset (in)             | N/A   |
| N/A                                     | Shared Landing?       | N/A   |                        |                             |       |
| N/A                                     | Gutter Ponding?       | N/A   | N/A                    | Gutter Slope (%)            | N/A   |
| N/A                                     | Gutter Lip Ht (in)    | 1.0   | N/A                    | Gutter X Slope (%)          | N/A   |
| N/A                                     | Painted X Walk1?      | No    | N/A                    | Painted X Walk2?            | No    |
|                                         | X Walk 1 Direction    | To SE |                        | X Walk 2 Direction          | To NE |
| N/A                                     | X Walk 1 Width (in)   | N/A   | N/A                    | X Walk 2 Width (in)         | N/A   |
|                                         | X Walk 1 Slope (%)    | 2.0   |                        | X Walk 2 Slope (%)          | 4.4   |
|                                         | X Walk 1 X Slope (%)  | 4.6   |                        | X Walk 2 X Slope (%)        | 0.5   |
| N/A                                     | Ramp inside XWalk1?   | N/A   | N/A                    | Ramp inside XWalk2?         | N/A   |
|                                         | Road Slope (%)        | 2.0   | N/A                    | Clear Space?                | N/A   |
|                                         | Road X Slope (%)      | 5.8   | N/A                    | Clear Space to XWalk (in)   | N/A   |
| N/A                                     | Any Obstructions?     | N/A   | N/A                    | Storm Grate/Utility Hazard? | N/A   |
|                                         | Obstruction Type      |       |                        | Storm Grate/Utility Type    |       |
|                                         |                       | N/A   |                        |                             | N/A   |
|                                         |                       |       | Yes                    | Surface Condition? (G/P)    | Good  |
| 100                                     |                       | •     |                        |                             |       |