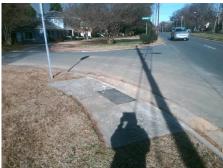

Remove & Replace Curb Ramp With Two New Directional Ramps or Equivalent.

Surveyor Notes:

N/A

PROW/ADA:

R304.5.1, R304.5.3

Total Cost: \$ 3200.00

| Compliance Description Data Compliance Description Data |                      |       |      |                             |       |
|---------------------------------------------------------|----------------------|-------|------|-----------------------------|-------|
| N/A                                                     | Ramp Length LT (in)  | 59.0  | N/A  | Ramp Length RT (in)         | 60.0  |
| No                                                      | Ramp Width LT (in)   | 33.0  | No   | Ramp Width RT (in)          | 33.0  |
| Yes                                                     | Ramp Slope LT (%)    | 5.2   | Yes  | Ramp Slope RT (%)           | 7.4   |
| No                                                      | Ramp XSlope LT (%)   | 2.8   | No   | Ramp XSlope RT (%)          | 4.3   |
| N/A                                                     | Landing Length (in)  | N/A   | N/A  | DWS Provided?               | N/A   |
| N/A                                                     | Landing Width (in)   | N/A   | N/A  | DWS Contrast?               | N/A   |
| N/A                                                     | Landing Slope (%)    | N/A   | N/A  | DWS Length (in)             | N/A   |
| N/A                                                     | Landing X Slope (%)  | N/A   | N/A  | DWS Full Width?             | N/A   |
| N/A                                                     | Landing Curb? (Y/N)  | N/A   | N/A  | DWS Offset (in)             | N/A   |
| N/A                                                     | Shared Landing?      | N/A   |      | Dive Guest (m)              | 14,71 |
| N/A                                                     | Gutter Ponding?      | N/A   | N/A  | Gutter Slope (%)            | N/A   |
| N/A                                                     | Gutter Lip Ht (in)   | N/A   | N/A  | Gutter X Slope (%)          | N/A   |
| N/A                                                     | Painted X Walk1?     | No    | N/A  | Painted X Walk2?            | No    |
| WA.                                                     | X Walk 1 Direction   | To NE | I WA | X Walk 2 Direction          | To NW |
| N/A                                                     | X Walk 1 Width (in)  | N/A   | N/A  | X Walk 2 Width (in)         | N/A   |
| WA.                                                     | X Walk 1 Slope (%)   | 1.4   | I WA | X Walk 2 Slope (%)          | 5.3   |
|                                                         | X Walk 1 X Slope (%) | 3.4   |      | X Walk 2 X Slope (%)        | 0.0   |
| N/A                                                     | Ramp inside XWalk1?  | N/A   | N/A  | Ramp inside XWalk2?         | N/A   |
| IV/A                                                    | Road Slope (%)       | 1.4   | N/A  | Clear Space?                | N/A   |
|                                                         | Road X Slope (%)     | 5.2   | N/A  | Clear Space to XWalk (in)   | N/A   |
| N/A                                                     | Any Obstructions?    | N/A   | N/A  | Storm Grate/Utility Hazard? | N/A   |
| N/A                                                     | Obstruction Type     | IV/A  | IN/A | Storm Grate/Utility Type    | IN/A  |
|                                                         | Obstruction Type     | N/A   |      | Storm Grate/Othicy Type     | N/A   |
|                                                         |                      | IN/A  | Yes  | Surface Condition? (G/P)    | Good  |
|                                                         |                      |       | N/A  | Curb Slope (%)              | 12.9  |
|                                                         |                      |       | N/A  | Curb Stope (%)              | 12.9  |