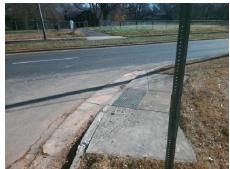

Remove & Replace Curb Ramp With Two New Directional Ramps or Equivalent.

Surveyor Notes:

N/A

PROW/ADA:

R304.5.1, R304.5.3

Total Cost: \$ 3200.00

| Compliance Description Data Compliance Description Data |                      |       |      |                             |       |
|---------------------------------------------------------|----------------------|-------|------|-----------------------------|-------|
| N/A                                                     | Ramp Length LT (in)  | 59.0  | N/A  | Ramp Length RT (in)         | 60.0  |
| No                                                      | Ramp Width LT (in)   | 33.0  | No   | Ramp Width RT (in)          | 33.0  |
| Yes                                                     | Ramp Slope LT (%)    | 5.2   | Yes  | Ramp Slope RT (%)           | 7.4   |
| No                                                      | Ramp XSlope LT (%)   | 2.8   | No   | Ramp XSlope RT (%)          | 4.3   |
| N/A                                                     | Landing Length (in)  | N/A   | N/A  | DWS Provided?               | N/A   |
| N/A                                                     | Landing Width (in)   | N/A   | N/A  | DWS Contrast?               | N/A   |
| N/A                                                     | Landing Slope (%)    | N/A   | N/A  | DWS Length (in)             | N/A   |
| N/A                                                     | Landing X Slope (%)  | N/A   | N/A  | DWS Full Width?             | N/A   |
| N/A                                                     | Landing Curb? (Y/N)  | N/A   | N/A  | DWS Offset (in)             | N/A   |
| N/A                                                     | Shared Landing?      | N/A   |      | Dive Guest (m)              | 14,71 |
| N/A                                                     | Gutter Ponding?      | N/A   | N/A  | Gutter Slope (%)            | N/A   |
| N/A                                                     | Gutter Lip Ht (in)   | N/A   | N/A  | Gutter X Slope (%)          | N/A   |
| N/A                                                     | Painted X Walk1?     | No    | N/A  | Painted X Walk2?            | No    |
| WA.                                                     | X Walk 1 Direction   | To NE | I WA | X Walk 2 Direction          | To NW |
| N/A                                                     | X Walk 1 Width (in)  | N/A   | N/A  | X Walk 2 Width (in)         | N/A   |
| WA.                                                     | X Walk 1 Slope (%)   | 1.4   | I WA | X Walk 2 Slope (%)          | 5.3   |
|                                                         | X Walk 1 X Slope (%) | 3.4   |      | X Walk 2 X Slope (%)        | 0.0   |
| N/A                                                     | Ramp inside XWalk1?  | N/A   | N/A  | Ramp inside XWalk2?         | N/A   |
| IV/A                                                    | Road Slope (%)       | 1.4   | N/A  | Clear Space?                | N/A   |
|                                                         | Road X Slope (%)     | 5.2   | N/A  | Clear Space to XWalk (in)   | N/A   |
| N/A                                                     | Any Obstructions?    | N/A   | N/A  | Storm Grate/Utility Hazard? | N/A   |
| N/A                                                     | Obstruction Type     | IV/A  | IN/A | Storm Grate/Utility Type    | IN/A  |
|                                                         | Obstruction Type     | N/A   |      | Storm Grate/Othicy Type     | N/A   |
|                                                         |                      | IN/A  | Yes  | Surface Condition? (G/P)    | Good  |
|                                                         |                      |       | N/A  | Curb Slope (%)              | 12.9  |
|                                                         |                      |       | N/A  | Curb Stope (%)              | 12.9  |