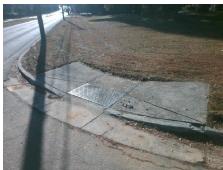

Remove & Replace Curb Ramp With Two New Directional Ramps or Equivalent.

Surveyor Notes:

N/A

PROW/ADA:

R304.5.1, R304.5.3

Total Cost: \$ 3200.00

| Compliance Description Data Compliance Description Data |                      |       |      |                             |       |
|---------------------------------------------------------|----------------------|-------|------|-----------------------------|-------|
| N/A                                                     | Ramp Length LT (in)  | 59.0  | N/A  | Ramp Length RT (in)         | 60.0  |
| No                                                      | Ramp Width LT (in)   | 33.0  | No   | Ramp Width RT (in)          | 33.0  |
| Yes                                                     | Ramp Slope LT (%)    | 5.2   | Yes  | Ramp Slope RT (%)           | 7.4   |
| No                                                      | Ramp XSlope LT (%)   | 2.8   | No   | Ramp XSlope RT (%)          | 4.3   |
| N/A                                                     | Landing Length (in)  | N/A   | N/A  | DWS Provided?               | N/A   |
| N/A                                                     | Landing Width (in)   | N/A   | N/A  | DWS Contrast?               | N/A   |
| N/A                                                     | Landing Slope (%)    | N/A   | N/A  | DWS Length (in)             | N/A   |
| N/A                                                     | Landing X Slope (%)  | N/A   | N/A  | DWS Full Width?             | N/A   |
| N/A                                                     | Landing Curb? (Y/N)  | N/A   | N/A  | DWS Offset (in)             | N/A   |
| N/A                                                     | Shared Landing?      | N/A   |      | Dive Guest (m)              | 14,71 |
| N/A                                                     | Gutter Ponding?      | N/A   | N/A  | Gutter Slope (%)            | N/A   |
| N/A                                                     | Gutter Lip Ht (in)   | N/A   | N/A  | Gutter X Slope (%)          | N/A   |
| N/A                                                     | Painted X Walk1?     | No    | N/A  | Painted X Walk2?            | No    |
| WA.                                                     | X Walk 1 Direction   | To NE | I WA | X Walk 2 Direction          | To NW |
| N/A                                                     | X Walk 1 Width (in)  | N/A   | N/A  | X Walk 2 Width (in)         | N/A   |
| WA.                                                     | X Walk 1 Slope (%)   | 1.4   | I WA | X Walk 2 Slope (%)          | 5.3   |
|                                                         | X Walk 1 X Slope (%) | 3.4   |      | X Walk 2 X Slope (%)        | 0.0   |
| N/A                                                     | Ramp inside XWalk1?  | N/A   | N/A  | Ramp inside XWalk2?         | N/A   |
| IV/A                                                    | Road Slope (%)       | 1.4   | N/A  | Clear Space?                | N/A   |
|                                                         | Road X Slope (%)     | 5.2   | N/A  | Clear Space to XWalk (in)   | N/A   |
| N/A                                                     | Any Obstructions?    | N/A   | N/A  | Storm Grate/Utility Hazard? | N/A   |
| N/A                                                     | Obstruction Type     | IV/A  | IN/A | Storm Grate/Utility Type    | IN/A  |
|                                                         | Obstruction Type     | N/A   |      | Storm Grate/Othicy Type     | N/A   |
|                                                         |                      | IN/A  | Yes  | Surface Condition? (G/P)    | Good  |
|                                                         |                      |       | N/A  | Curb Slope (%)              | 12.9  |
|                                                         |                      |       | N/A  | Curb Stope (%)              | 12.9  |