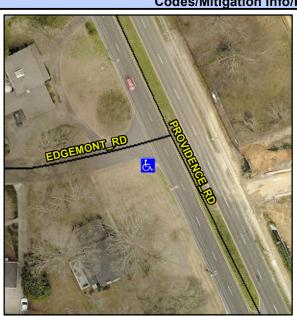

## Access Compliance Report Public Rights-of-Way (Curb Ramps)

Intersection ID: 19143 Main Street: EDGEMONT\_RD Cross Street: PROVIDENCE\_RD Location: SW

ADA ID: B7DAB69382DD Ramp Type: ParaDiag Initial Pass/Fail: Fail Overall Compliance: No Severity Score: 18.75

Codes/Mitigation Info/Possible Solution

Field Measurements/Component Compliance

Street 1 Name
Stop Condition-Street 1
Street 2 Name
Stop Condition-Street 2

PROVIDENCE RD
None
EDGEMONT RD
StopSign

Possible Solutions: