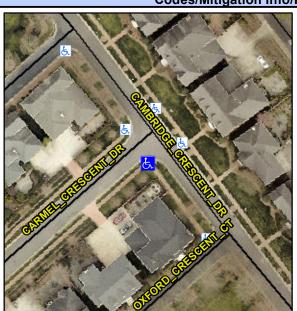

## **Access Compliance Report Public Rights-of-Way** (Curb Ramps)

Intersection ID: 22027 Main Street: CAMBRIDGE CRESCENT DR Cross Street: CARMEL CRESCENT DR Location: S

**ADA ID: B7DBFD407759** Ramp Type: PerpDiag Initial Pass/Fail: Fail **Overall Compliance: No Severity Score:** 12.5

## Field Measurements/Component Compliance

**CAMBRIDGE CRESCENT DR** Street 1 Name Stop Condition-Street 2 Street 2 Name **CARMEL CRESCENT DR** Stop Condition-Street 1

Possible Solutions: Remove & Replace Curb Ramp With Two New Directional Ramps or Equivalent. Surveyor Notes: N/A