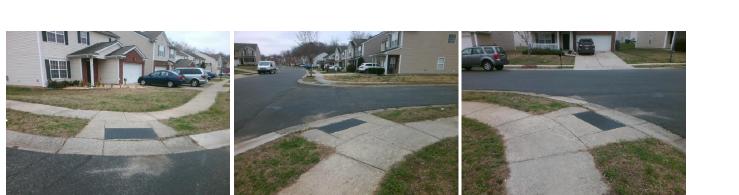

## Access Compliance Report Public Rights-of-Way (Curb Ramps)

| Intersection ID: 10023065 Main Street: CHALKSTONE_RD |                      |                              | Cross Street: N/A |                                         |                       |                             |                 | Location:                   | SW         |
|------------------------------------------------------|----------------------|------------------------------|-------------------|-----------------------------------------|-----------------------|-----------------------------|-----------------|-----------------------------|------------|
| ADA ID: B7E6B1AEBDBC Ramp Type: PerpDiag             |                      |                              | Initial Pa        | ass/Fa                                  | ail: Fail Overall C   | o Severity Score:           | 10              |                             |            |
| Codes/Mitigation Info/Possible Solution              |                      |                              |                   | Field Measurements/Component Compliance |                       |                             |                 |                             |            |
|                                                      |                      | Possible Solutions:          |                   | Compliance Description                  |                       | Data Compliance Description |                 | Data                        |            |
| Contraction of the second                            | 1 miles              | Remove & Replace Curb Ramp W | Vith              | N/A                                     | Ramp Length (in)      | 50.0                        | Yes             | Ramp Slope (%)              | 6.0        |
|                                                      | and all and a second | Two New Directional Ramps or |                   | No                                      | Ramp Width (in)       | 46.0                        | No              | Ramp XSlope (%)             | 3.5        |
|                                                      |                      | Equivalent.                  |                   | N/A                                     | Flare Type LT         | N/A                         | N/A             | Flare Type RT               | N/A        |
|                                                      | A star & south       |                              |                   | N/A                                     | Flare Slope LT (%)    | N/A                         | N/A             | Flare Slope RT (%)          | N/A        |
| the second second                                    |                      |                              |                   | N/A                                     | Flare Traversable LT? | N/A                         | N/A             | Flare Traversable RT?       | N/A        |
|                                                      |                      | -                            |                   | N/A                                     | Landing Length (in)   | N/A                         | N/A             | DWS Provided?               | N/A        |
| Cillum                                               | STONE RD             | Surveyor Notes:              |                   | N/A                                     | Landing Width (in)    | N/A                         | N/A             | DWS Contrast?               | N/A        |
| the second second second                             | N/A                  |                              | N/A               | Landing Slope (%)                       | N/A                   | N/A                         | DWS Length (in) | N/A                         |            |
| Street 1 Name PARKTOWNE VILLAGE DR                   |                      |                              |                   | N/A                                     | Landing X Slope (%)   | N/A                         | N/A             | DWS Full Width?             | N/A        |
|                                                      |                      |                              |                   | N/A                                     | Landing Curb? (Y/N)   | N/A                         | N/A             | DWS Offset (in)             | N/A        |
|                                                      |                      |                              |                   | N/A                                     | Shared Landing?       | N/A                         |                 |                             |            |
|                                                      |                      |                              |                   | N/A                                     | Gutter Ponding?       | N/A                         | N/A             | Gutter Slope (%)            | N/A        |
|                                                      |                      |                              |                   | N/A                                     | Gutter Lip Ht (in)    | N/A                         | N/A             | Gutter X Slope (%)          | N/A        |
|                                                      |                      |                              |                   | N/A                                     | Painted X Walk1?      | No                          | N/A             | Painted X Walk2?            | No         |
|                                                      |                      |                              |                   |                                         | X Walk 1 Direction    | To E                        |                 | X Walk 2 Direction          | To N       |
|                                                      |                      |                              |                   | N/A                                     | X Walk 1 Width (in)   | N/A                         | N/A             | X Walk 2 Width (in)         | N/A        |
|                                                      |                      |                              |                   |                                         | X Walk 1 Slope (%)    | 0.5                         |                 | X Walk 2 Slope (%)          | 3.9        |
| Stop Condition-Street 2                              | StopSign             |                              |                   |                                         | X Walk 1 X Slope (%)  | 4.2                         |                 | X Walk 2 X Slope (%)        | 0.0<br>1.5 |
| Street 2 Name                                        | CHALKSTONE RD        |                              |                   | N/A                                     | Ramp inside XWalk1?   | N/A                         | N/A             | Ramp inside XWalk2?         | N/A        |
| Stop Condition-Street 1                              | None                 |                              |                   | N/A                                     | Road Slope (%)        | 1.5                         | N/A             | Clear Space?                | N/A        |
|                                                      | None                 |                              |                   |                                         | Road X Slope (%)      | 3.8                         | N/A             | Clear Space to XWalk (in)   | N/A        |
|                                                      |                      |                              |                   | N/A                                     | Any Obstructions?     | 0.0<br>N/A                  | N/A             | Storm Grate/Utility Hazard? | N/A        |
|                                                      |                      | Total Cost: \$ 3             | 200.00            |                                         | Obstruction Type      | 174                         |                 | Storm Grate/Utility Type    | 11/5       |
|                                                      |                      | γοώι σου                     |                   |                                         |                       | N/A                         |                 | cloth oraco ouncy rypo      | N/A        |
|                                                      |                      |                              |                   |                                         |                       | 17/4                        |                 |                             | 11/1       |

**Yes** Surface Condition? (G/P)

Good