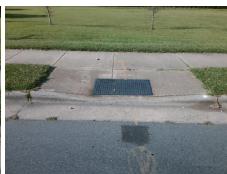

## Field Measurements/Component Compliance

Street 1 Name
Stop Condition-Street 2
None
Street 2 Name
N/A
Stop Condition-Street 1
N/A

Possible Solutions:

Remove & Replace Entire Ramp.

Surveyor Notes:

N/A

PROW/ADA:

Not Found, R304.5.1, R304.2.2

Total Cost: \$ 1850.00

| Field Measurements/Component Compliance |                       |       |      |                             |      |
|-----------------------------------------|-----------------------|-------|------|-----------------------------|------|
| Compliance Description                  |                       | Data  | Comp | liance Description          | Data |
| N/A                                     | Ramp Length (in)      | 47.5  | No   | Ramp Slope (%)              | 9.7  |
| No                                      | Ramp Width (in)       | 44.0  | Yes  | Ramp XSlope (%)             | 1.7  |
| N/A                                     | Flare Type LT         | N/A   | N/A  | Flare Type RT               | N/A  |
| N/A                                     | Flare Slope LT (%)    | N/A   | N/A  | Flare Slope RT (%)          | N/A  |
| N/A                                     | Flare Traversable LT? | N/A   | N/A  | Flare Traversable RT?       | N/A  |
| N/A                                     | Landing Length (in)   | N/A   | N/A  | DWS Provided?               | N/A  |
| N/A                                     | Landing Width (in)    | N/A   | N/A  | DWS Contrast?               | N/A  |
| N/A                                     | Landing Slope (%)     | N/A   | N/A  | DWS Length (in)             | N/A  |
| N/A                                     | Landing X Slope (%)   | N/A   | N/A  | DWS Full Width?             | N/A  |
| N/A                                     | Landing Curb? (Y/N)   | N/A   | N/A  | DWS Offset (in)             | N/A  |
| N/A                                     | Shared Landing?       | N/A   |      |                             |      |
| N/A                                     | Gutter Ponding?       | N/A   | N/A  | Gutter Slope (%)            | N/A  |
| N/A                                     | Gutter Lip Ht (in)    | N/A   | N/A  | Gutter X Slope (%)          | N/A  |
| N/A                                     | Painted X Walk1?      | No    | N/A  | Painted X Walk2?            | N/A  |
|                                         | X Walk 1 Direction    | To NE |      | X Walk 2 Direction          | N/A  |
| N/A                                     | X Walk 1 Width (in)   | N/A   | N/A  | X Walk 2 Width (in)         | N/A  |
|                                         | X Walk 1 Slope (%)    | 1.6   |      | X Walk 2 Slope (%)          | N/A  |
|                                         | X Walk 1 X Slope (%)  | 2.8   |      | X Walk 2 X Slope (%)        | N/A  |
| N/A                                     | Ramp inside XWalk1?   | N/A   | N/A  | Ramp inside XWalk2?         | N/A  |
|                                         | Road Slope (%)        | N/A   | N/A  | Clear Space?                | N/A  |
|                                         | Road X Slope (%)      | N/A   | N/A  | Clear Space to XWalk (in)   | N/A  |
| N/A                                     | Any Obstructions?     | N/A   | N/A  | Storm Grate/Utility Hazard? | N/A  |
|                                         | Obstruction Type      |       |      | Storm Grate/Utility Type    |      |
|                                         |                       | N/A   |      |                             | N/A  |
|                                         |                       |       | Yes  | Surface Condition? (G/P)    | Good |
|                                         |                       |       |      |                             |      |