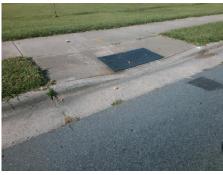

## Field Measurements/Component Compliance

Street 1 Name
Stop Condition-Street 2
None
Street 2 Name
N/A
Stop Condition-Street 1
N/A

Possible Solutions:

Remove & Replace Entire Ramp.

Surveyor Notes:

N/A

PROW/ADA:

Not Found, R304.5.1, R304.2.2

Total Cost: \$ 1850.00

| Field Measurements/Component Compliance |                       |       |      |                             |      |
|-----------------------------------------|-----------------------|-------|------|-----------------------------|------|
| Compliance Description                  |                       | Data  | Comp | liance Description          | Data |
| N/A                                     | Ramp Length (in)      | 47.5  | No   | Ramp Slope (%)              | 9.7  |
| No                                      | Ramp Width (in)       | 44.0  | Yes  | Ramp XSlope (%)             | 1.7  |
| N/A                                     | Flare Type LT         | N/A   | N/A  | Flare Type RT               | N/A  |
| N/A                                     | Flare Slope LT (%)    | N/A   | N/A  | Flare Slope RT (%)          | N/A  |
| N/A                                     | Flare Traversable LT? | N/A   | N/A  | Flare Traversable RT?       | N/A  |
| N/A                                     | Landing Length (in)   | N/A   | N/A  | DWS Provided?               | N/A  |
| N/A                                     | Landing Width (in)    | N/A   | N/A  | DWS Contrast?               | N/A  |
| N/A                                     | Landing Slope (%)     | N/A   | N/A  | DWS Length (in)             | N/A  |
| N/A                                     | Landing X Slope (%)   | N/A   | N/A  | DWS Full Width?             | N/A  |
| N/A                                     | Landing Curb? (Y/N)   | N/A   | N/A  | DWS Offset (in)             | N/A  |
| N/A                                     | Shared Landing?       | N/A   |      |                             |      |
| N/A                                     | Gutter Ponding?       | N/A   | N/A  | Gutter Slope (%)            | N/A  |
| N/A                                     | Gutter Lip Ht (in)    | N/A   | N/A  | Gutter X Slope (%)          | N/A  |
| N/A                                     | Painted X Walk1?      | No    | N/A  | Painted X Walk2?            | N/A  |
|                                         | X Walk 1 Direction    | To NE |      | X Walk 2 Direction          | N/A  |
| N/A                                     | X Walk 1 Width (in)   | N/A   | N/A  | X Walk 2 Width (in)         | N/A  |
|                                         | X Walk 1 Slope (%)    | 1.6   |      | X Walk 2 Slope (%)          | N/A  |
|                                         | X Walk 1 X Slope (%)  | 2.8   |      | X Walk 2 X Slope (%)        | N/A  |
| N/A                                     | Ramp inside XWalk1?   | N/A   | N/A  | Ramp inside XWalk2?         | N/A  |
|                                         | Road Slope (%)        | N/A   | N/A  | Clear Space?                | N/A  |
|                                         | Road X Slope (%)      | N/A   | N/A  | Clear Space to XWalk (in)   | N/A  |
| N/A                                     | Any Obstructions?     | N/A   | N/A  | Storm Grate/Utility Hazard? | N/A  |
|                                         | Obstruction Type      |       |      | Storm Grate/Utility Type    |      |
|                                         |                       | N/A   |      |                             | N/A  |
|                                         |                       |       | Yes  | Surface Condition? (G/P)    | Good |
|                                         |                       |       |      |                             |      |