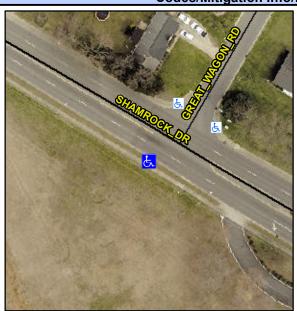

## Access Compliance Report Public Rights-of-Way (Curb Ramps)

Intersection ID: 12380 Main Street: GREAT\_WAGON\_RD Cross Street: SHAMROCK\_DR Location: SW

ADA ID: B7E6C241C47A Ramp Type: Perp Initial Pass/Fail: Fail Overall Compliance: No Severity Score: 21.25