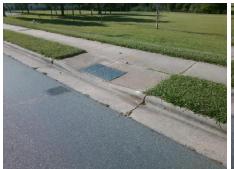

## Field Measurements/Component Compliance

Street 1 Name
Stop Condition-Street 2
None
Street 2 Name
N/A
Stop Condition-Street 1
N/A

Possible Solutions:

Remove & Replace Entire Ramp.

Surveyor Notes:

N/A

PROW/ADA:

Not Found, R304.5.1, R304.2.2

Total Cost: \$ 1850.00

| Field Measurements/Component Compliance |                       |       |      |                             |      |
|-----------------------------------------|-----------------------|-------|------|-----------------------------|------|
| Compliance Description                  |                       | Data  | Comp | liance Description          | Data |
| N/A                                     | Ramp Length (in)      | 47.5  | No   | Ramp Slope (%)              | 9.7  |
| No                                      | Ramp Width (in)       | 44.0  | Yes  | Ramp XSlope (%)             | 1.7  |
| N/A                                     | Flare Type LT         | N/A   | N/A  | Flare Type RT               | N/A  |
| N/A                                     | Flare Slope LT (%)    | N/A   | N/A  | Flare Slope RT (%)          | N/A  |
| N/A                                     | Flare Traversable LT? | N/A   | N/A  | Flare Traversable RT?       | N/A  |
| N/A                                     | Landing Length (in)   | N/A   | N/A  | DWS Provided?               | N/A  |
| N/A                                     | Landing Width (in)    | N/A   | N/A  | DWS Contrast?               | N/A  |
| N/A                                     | Landing Slope (%)     | N/A   | N/A  | DWS Length (in)             | N/A  |
| N/A                                     | Landing X Slope (%)   | N/A   | N/A  | DWS Full Width?             | N/A  |
| N/A                                     | Landing Curb? (Y/N)   | N/A   | N/A  | DWS Offset (in)             | N/A  |
| N/A                                     | Shared Landing?       | N/A   |      |                             |      |
| N/A                                     | Gutter Ponding?       | N/A   | N/A  | Gutter Slope (%)            | N/A  |
| N/A                                     | Gutter Lip Ht (in)    | N/A   | N/A  | Gutter X Slope (%)          | N/A  |
| N/A                                     | Painted X Walk1?      | No    | N/A  | Painted X Walk2?            | N/A  |
|                                         | X Walk 1 Direction    | To NE |      | X Walk 2 Direction          | N/A  |
| N/A                                     | X Walk 1 Width (in)   | N/A   | N/A  | X Walk 2 Width (in)         | N/A  |
|                                         | X Walk 1 Slope (%)    | 1.6   |      | X Walk 2 Slope (%)          | N/A  |
|                                         | X Walk 1 X Slope (%)  | 2.8   |      | X Walk 2 X Slope (%)        | N/A  |
| N/A                                     | Ramp inside XWalk1?   | N/A   | N/A  | Ramp inside XWalk2?         | N/A  |
|                                         | Road Slope (%)        | N/A   | N/A  | Clear Space?                | N/A  |
|                                         | Road X Slope (%)      | N/A   | N/A  | Clear Space to XWalk (in)   | N/A  |
| N/A                                     | Any Obstructions?     | N/A   | N/A  | Storm Grate/Utility Hazard? | N/A  |
|                                         | Obstruction Type      |       |      | Storm Grate/Utility Type    |      |
|                                         |                       | N/A   |      |                             | N/A  |
|                                         |                       |       | Yes  | Surface Condition? (G/P)    | Good |
|                                         |                       |       |      |                             |      |