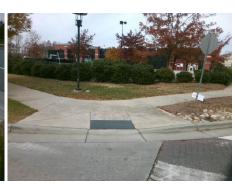

## Access Compliance Report Public Rights-of-Way (Curb Ramps)

N/A

Good

Surface Condition? (G/P)

Intersection ID: N/A Main Street: PERIMETER\_PY Cross Street: N/A Location: NW

ADA ID: B7EA03637E29 Ramp Type: PerpDiag Initial Pass/Fail: Fail Overall Compliance: No Severity Score: 12.5

**Codes/Mitigation Info/Possible Solution** 

Field Measurements/Component Compliance

Street 1 Name
Stop Condition-Street 2
Street 2 Name
Stop Condition-Street 1

PERIMETER PY
None
ENTRANCE
StopSign

Possible Solutions:

Remove & Replace Curb Ramp With
Two New Directional Ramps or
Equivalent.

Surveyor Notes:
N/A

PROW/ADA:
Not Found, R304.2.2

Total Cost: \$ 3200.00

| r leid Measurements/Component Compnance |                       |      |                        |                             |       |
|-----------------------------------------|-----------------------|------|------------------------|-----------------------------|-------|
| Compliance Description                  |                       | Data | Compliance Description |                             | Data  |
| N/A                                     | Ramp Length (in)      | 52.0 | No                     | Ramp Slope (%)              | 9.0   |
| Yes                                     | Ramp Width (in)       | 48.0 | Yes                    | Ramp XSlope (%)             | 0.7   |
| N/A                                     | Flare Type LT         | N/A  | N/A                    | Flare Type RT               | N/A   |
| N/A                                     | Flare Slope LT (%)    | N/A  | N/A                    | Flare Slope RT (%)          | N/A   |
| N/A                                     | Flare Traversable LT? | No   | N/A                    | Flare Traversable RT?       | No    |
| N/A                                     | Landing Length (in)   | N/A  | N/A                    | DWS Provided?               | N/A   |
| N/A                                     | Landing Width (in)    | N/A  | N/A                    | DWS Contrast?               | N/A   |
| N/A                                     | Landing Slope (%)     | N/A  | N/A                    | DWS Length (in)             | N/A   |
| N/A                                     | Landing X Slope (%)   | N/A  | N/A                    | DWS Full Width?             | N/A   |
| N/A                                     | Landing Curb? (Y/N)   | N/A  | N/A                    | DWS Offset (in)             | N/A   |
| N/A                                     | Shared Landing?       | N/A  |                        |                             |       |
| N/A                                     | Gutter Ponding?       | N/A  | N/A                    | Gutter Slope (%)            | N/A   |
| N/A                                     | Gutter Lip Ht (in)    | N/A  | N/A                    | Gutter X Slope (%)          | N/A   |
| N/A                                     | Painted X Walk1?      | No   | N/A                    | Painted X Walk2?            | Yes   |
|                                         | X Walk 1 Direction    | To S |                        | X Walk 2 Direction          | To NE |
| N/A                                     | X Walk 1 Width (in)   | N/A  | N/A                    | X Walk 2 Width (in)         | 71.0  |
|                                         | X Walk 1 Slope (%)    | 2.7  |                        | X Walk 2 Slope (%)          | 0.8   |
|                                         | X Walk 1 X Slope (%)  | 0.8  |                        | X Walk 2 X Slope (%)        | 1.4   |
| N/A                                     | Ramp inside XWalk1?   | N/A  | N/A                    | Ramp inside XWalk2?         | Yes   |
|                                         | Road Slope (%)        | 0.1  | N/A                    | Clear Space?                | N/A   |
|                                         | Road X Slope (%)      | 1.1  | N/A                    | Clear Space to XWalk (in)   | N/A   |
| N/A                                     | Any Obstructions?     | N/A  | N/A                    | Storm Grate/Utility Hazard? | N/A   |
|                                         | Obstruction Type      |      |                        | Storm Grate/Utility Type    |       |
|                                         |                       |      |                        |                             |       |