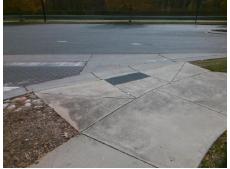

## Access Compliance Report Public Rights-of-Way (Curb Ramps)

N/A

Good

Surface Condition? (G/P)

Intersection ID: N/A Main Street: PERIMETER\_PY Cross Street: N/A Location: NW

ADA ID: B7EA03637E29 Ramp Type: PerpDiag Initial Pass/Fail: Fail Overall Compliance: No Severity Score: 12.5

**Codes/Mitigation Info/Possible Solution** 

Field Measurements/Component Compliance

Street 1 Name
Stop Condition-Street 2
Street 2 Name
Stop Condition-Street 1

PERIMETER PY
None
ENTRANCE
StopSign

Possible Solutions:

Remove & Replace Curb Ramp With
Two New Directional Ramps or
Equivalent.

Surveyor Notes:
N/A

PROW/ADA:
Not Found, R304.2.2

Total Cost: \$ 3200.00

| r leid Measurements/Component Compnance |                       |      |                        |                             |       |
|-----------------------------------------|-----------------------|------|------------------------|-----------------------------|-------|
| Compliance Description                  |                       | Data | Compliance Description |                             | Data  |
| N/A                                     | Ramp Length (in)      | 52.0 | No                     | Ramp Slope (%)              | 9.0   |
| Yes                                     | Ramp Width (in)       | 48.0 | Yes                    | Ramp XSlope (%)             | 0.7   |
| N/A                                     | Flare Type LT         | N/A  | N/A                    | Flare Type RT               | N/A   |
| N/A                                     | Flare Slope LT (%)    | N/A  | N/A                    | Flare Slope RT (%)          | N/A   |
| N/A                                     | Flare Traversable LT? | No   | N/A                    | Flare Traversable RT?       | No    |
| N/A                                     | Landing Length (in)   | N/A  | N/A                    | DWS Provided?               | N/A   |
| N/A                                     | Landing Width (in)    | N/A  | N/A                    | DWS Contrast?               | N/A   |
| N/A                                     | Landing Slope (%)     | N/A  | N/A                    | DWS Length (in)             | N/A   |
| N/A                                     | Landing X Slope (%)   | N/A  | N/A                    | DWS Full Width?             | N/A   |
| N/A                                     | Landing Curb? (Y/N)   | N/A  | N/A                    | DWS Offset (in)             | N/A   |
| N/A                                     | Shared Landing?       | N/A  |                        |                             |       |
| N/A                                     | Gutter Ponding?       | N/A  | N/A                    | Gutter Slope (%)            | N/A   |
| N/A                                     | Gutter Lip Ht (in)    | N/A  | N/A                    | Gutter X Slope (%)          | N/A   |
| N/A                                     | Painted X Walk1?      | No   | N/A                    | Painted X Walk2?            | Yes   |
|                                         | X Walk 1 Direction    | To S |                        | X Walk 2 Direction          | To NE |
| N/A                                     | X Walk 1 Width (in)   | N/A  | N/A                    | X Walk 2 Width (in)         | 71.0  |
|                                         | X Walk 1 Slope (%)    | 2.7  |                        | X Walk 2 Slope (%)          | 0.8   |
|                                         | X Walk 1 X Slope (%)  | 0.8  |                        | X Walk 2 X Slope (%)        | 1.4   |
| N/A                                     | Ramp inside XWalk1?   | N/A  | N/A                    | Ramp inside XWalk2?         | Yes   |
|                                         | Road Slope (%)        | 0.1  | N/A                    | Clear Space?                | N/A   |
|                                         | Road X Slope (%)      | 1.1  | N/A                    | Clear Space to XWalk (in)   | N/A   |
| N/A                                     | Any Obstructions?     | N/A  | N/A                    | Storm Grate/Utility Hazard? | N/A   |
|                                         | Obstruction Type      |      |                        | Storm Grate/Utility Type    |       |
|                                         |                       |      |                        |                             |       |