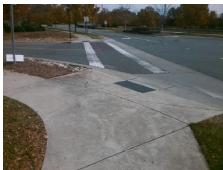

## Access Compliance Report Public Rights-of-Way (Curb Ramps)

N/A

Good

Surface Condition? (G/P)

Intersection ID: N/A Main Street: PERIMETER\_PY Cross Street: N/A Location: NW

ADA ID: B7EA03637E29 Ramp Type: PerpDiag Initial Pass/Fail: Fail Overall Compliance: No Severity Score: 12.5

**Codes/Mitigation Info/Possible Solution** 

Field Measurements/Component Compliance

Street 1 Name
Stop Condition-Street 2
Street 2 Name
Stop Condition-Street 1

PERIMETER PY
None
ENTRANCE
StopSign

Possible Solutions:

Remove & Replace Curb Ramp With
Two New Directional Ramps or
Equivalent.

Surveyor Notes:
N/A

PROW/ADA:
Not Found, R304.2.2

Total Cost: \$ 3200.00

| r leid Measurements/Component Compnance |                       |      |                        |                             |       |
|-----------------------------------------|-----------------------|------|------------------------|-----------------------------|-------|
| Compliance Description                  |                       | Data | Compliance Description |                             | Data  |
| N/A                                     | Ramp Length (in)      | 52.0 | No                     | Ramp Slope (%)              | 9.0   |
| Yes                                     | Ramp Width (in)       | 48.0 | Yes                    | Ramp XSlope (%)             | 0.7   |
| N/A                                     | Flare Type LT         | N/A  | N/A                    | Flare Type RT               | N/A   |
| N/A                                     | Flare Slope LT (%)    | N/A  | N/A                    | Flare Slope RT (%)          | N/A   |
| N/A                                     | Flare Traversable LT? | No   | N/A                    | Flare Traversable RT?       | No    |
| N/A                                     | Landing Length (in)   | N/A  | N/A                    | DWS Provided?               | N/A   |
| N/A                                     | Landing Width (in)    | N/A  | N/A                    | DWS Contrast?               | N/A   |
| N/A                                     | Landing Slope (%)     | N/A  | N/A                    | DWS Length (in)             | N/A   |
| N/A                                     | Landing X Slope (%)   | N/A  | N/A                    | DWS Full Width?             | N/A   |
| N/A                                     | Landing Curb? (Y/N)   | N/A  | N/A                    | DWS Offset (in)             | N/A   |
| N/A                                     | Shared Landing?       | N/A  |                        |                             |       |
| N/A                                     | Gutter Ponding?       | N/A  | N/A                    | Gutter Slope (%)            | N/A   |
| N/A                                     | Gutter Lip Ht (in)    | N/A  | N/A                    | Gutter X Slope (%)          | N/A   |
| N/A                                     | Painted X Walk1?      | No   | N/A                    | Painted X Walk2?            | Yes   |
|                                         | X Walk 1 Direction    | To S |                        | X Walk 2 Direction          | To NE |
| N/A                                     | X Walk 1 Width (in)   | N/A  | N/A                    | X Walk 2 Width (in)         | 71.0  |
|                                         | X Walk 1 Slope (%)    | 2.7  |                        | X Walk 2 Slope (%)          | 0.8   |
|                                         | X Walk 1 X Slope (%)  | 0.8  |                        | X Walk 2 X Slope (%)        | 1.4   |
| N/A                                     | Ramp inside XWalk1?   | N/A  | N/A                    | Ramp inside XWalk2?         | Yes   |
|                                         | Road Slope (%)        | 0.1  | N/A                    | Clear Space?                | N/A   |
|                                         | Road X Slope (%)      | 1.1  | N/A                    | Clear Space to XWalk (in)   | N/A   |
| N/A                                     | Any Obstructions?     | N/A  | N/A                    | Storm Grate/Utility Hazard? | N/A   |
|                                         | Obstruction Type      |      |                        | Storm Grate/Utility Type    |       |
|                                         |                       |      |                        |                             |       |