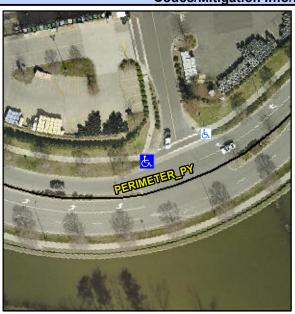

## Access Compliance Report Public Rights-of-Way (Curb Ramps)

N/A

Good

Surface Condition? (G/P)

Intersection ID: N/A Main Street: PERIMETER\_PY Cross Street: N/A Location: NW

ADA ID: B7EA03637E29 Ramp Type: PerpDiag Initial Pass/Fail: Fail Overall Compliance: No Severity Score: 12.5

**Codes/Mitigation Info/Possible Solution** 

Field Measurements/Component Compliance

Street 1 Name
Stop Condition-Street 2
Street 2 Name
Stop Condition-Street 1

PERIMETER PY
None
ENTRANCE
StopSign

Possible Solutions:

Remove & Replace Curb Ramp With
Two New Directional Ramps or
Equivalent.

Surveyor Notes:
N/A

PROW/ADA:
Not Found, R304.2.2

Total Cost: \$ 3200.00

| r leid Measurements/Component Compnance |                       |      |                        |                             |       |
|-----------------------------------------|-----------------------|------|------------------------|-----------------------------|-------|
| Compliance Description                  |                       | Data | Compliance Description |                             | Data  |
| N/A                                     | Ramp Length (in)      | 52.0 | No                     | Ramp Slope (%)              | 9.0   |
| Yes                                     | Ramp Width (in)       | 48.0 | Yes                    | Ramp XSlope (%)             | 0.7   |
| N/A                                     | Flare Type LT         | N/A  | N/A                    | Flare Type RT               | N/A   |
| N/A                                     | Flare Slope LT (%)    | N/A  | N/A                    | Flare Slope RT (%)          | N/A   |
| N/A                                     | Flare Traversable LT? | No   | N/A                    | Flare Traversable RT?       | No    |
| N/A                                     | Landing Length (in)   | N/A  | N/A                    | DWS Provided?               | N/A   |
| N/A                                     | Landing Width (in)    | N/A  | N/A                    | DWS Contrast?               | N/A   |
| N/A                                     | Landing Slope (%)     | N/A  | N/A                    | DWS Length (in)             | N/A   |
| N/A                                     | Landing X Slope (%)   | N/A  | N/A                    | DWS Full Width?             | N/A   |
| N/A                                     | Landing Curb? (Y/N)   | N/A  | N/A                    | DWS Offset (in)             | N/A   |
| N/A                                     | Shared Landing?       | N/A  |                        |                             |       |
| N/A                                     | Gutter Ponding?       | N/A  | N/A                    | Gutter Slope (%)            | N/A   |
| N/A                                     | Gutter Lip Ht (in)    | N/A  | N/A                    | Gutter X Slope (%)          | N/A   |
| N/A                                     | Painted X Walk1?      | No   | N/A                    | Painted X Walk2?            | Yes   |
|                                         | X Walk 1 Direction    | To S |                        | X Walk 2 Direction          | To NE |
| N/A                                     | X Walk 1 Width (in)   | N/A  | N/A                    | X Walk 2 Width (in)         | 71.0  |
|                                         | X Walk 1 Slope (%)    | 2.7  |                        | X Walk 2 Slope (%)          | 0.8   |
|                                         | X Walk 1 X Slope (%)  | 0.8  |                        | X Walk 2 X Slope (%)        | 1.4   |
| N/A                                     | Ramp inside XWalk1?   | N/A  | N/A                    | Ramp inside XWalk2?         | Yes   |
|                                         | Road Slope (%)        | 0.1  | N/A                    | Clear Space?                | N/A   |
|                                         | Road X Slope (%)      | 1.1  | N/A                    | Clear Space to XWalk (in)   | N/A   |
| N/A                                     | Any Obstructions?     | N/A  | N/A                    | Storm Grate/Utility Hazard? | N/A   |
|                                         | Obstruction Type      |      |                        | Storm Grate/Utility Type    |       |
|                                         |                       |      |                        |                             |       |