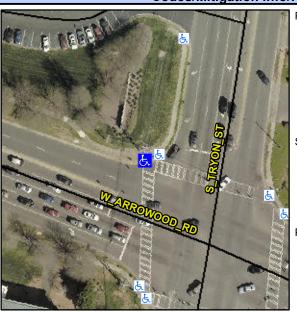

Total Cost: 2050.00 Compliance Description Data Compliance Description Data No N/A Ramp Length (in) 76.0 Ramp Slope (%) 10.2 Yes Ramp XSlope (%) Yes Ramp Width (in) 48.0 2.4 N/A N/A Flare Type LT N/A Flare Type RT N/A N/A N/A N/A Flare Slope RT (%) N/A Flare Slope LT (%) N/A Flare Traversable LT? N/A N/A Flare Traversable RT? N/A N/A N/A N/A **DWS Provided?** N/A Landing Length (in) N/A Landing Width (in) N/A N/A **DWS Contrast?** N/A N/A N/A N/A Landing Slope (%) DWS Length (in) N/A N/A Landing X Slope (%) N/A N/A DWS Full Width? N/A N/A Landing Curb? (Y/N) N/A N/A DWS Offset (in) N/A N/A N/A Shared Landing? N/A **Gutter Ponding?** N/A N/A Gutter Slope (%) N/A N/A Gutter Lip Ht (in) N/A N/A Gutter X Slope (%) N/A N/A Painted X Walk1? Yes N/A Painted X Walk2? N/A X Walk 1 Direction To S X Walk 2 Direction N/A N/A 131.0 X Walk 2 Width (in) X Walk 1 Width (in) N/A X Walk 1 Slope (%) 1.9 X Walk 2 Slope (%) N/A X Walk 1 X Slope (%) 2.4 X Walk 2 X Slope (%) N/A N/A N/A Ramp inside XWalk2? Ramp inside XWalk1? No N/A Road Slope (%) N/A N/A Clear Space? N/A N/A Road X Slope (%) N/A Clear Space to XWalk (in) N/A N/A N/A Any Obstructions? N/A Storm Grate/Utility Hazard? N/A **Obstruction Type** Storm Grate/Utility Type N/A N/A