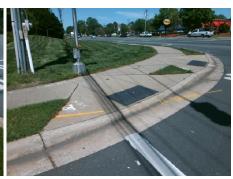

## **Access Compliance Report Public Rights-of-Way** (Curb Ramps)

Intersection ID: 20422 Main Street: W ARROWOOD RD **Cross Street: S TRYON ST** Location: NW **ADA ID: B7F74D8D91D8** 

Initial Pass/Fail: Fail **Overall Compliance: No** Ramp Type: Perp Severity Score: 13.75

## **Codes/Mitigation Info/Possible Solution**

W ARROWOOD RD Street 1 Name Signal Stop Condition-Street 2 N/A Street 2 Name Stop Condition-Street 1 N/A Possible Solutions: Remove & Replace Entire Ramp. Restripe Crosswalk. Surveyor Notes: N/A PROW/ADA: Not Found, R304.2.2

Total Cost: 2050.00 Compliance Description Data Compliance Description Data No N/A Ramp Length (in) 76.0 Ramp Slope (%) 10.2 Yes Ramp XSlope (%) Yes Ramp Width (in) 48.0 2.4 N/A N/A Flare Type LT N/A Flare Type RT N/A N/A N/A N/A Flare Slope RT (%) N/A Flare Slope LT (%) N/A Flare Traversable LT? N/A N/A Flare Traversable RT? N/A N/A N/A N/A **DWS Provided?** N/A Landing Length (in) N/A Landing Width (in) N/A N/A **DWS Contrast?** N/A N/A N/A N/A Landing Slope (%) DWS Length (in) N/A N/A Landing X Slope (%) N/A N/A DWS Full Width? N/A N/A Landing Curb? (Y/N) N/A N/A DWS Offset (in) N/A N/A N/A Shared Landing? N/A **Gutter Ponding?** N/A N/A Gutter Slope (%) N/A N/A Gutter Lip Ht (in) N/A N/A Gutter X Slope (%) N/A N/A Painted X Walk1? Yes N/A Painted X Walk2? N/A X Walk 1 Direction To S X Walk 2 Direction N/A N/A 131.0 X Walk 2 Width (in) X Walk 1 Width (in) N/A X Walk 1 Slope (%) 1.9 X Walk 2 Slope (%) N/A X Walk 1 X Slope (%) 2.4 X Walk 2 X Slope (%) N/A N/A N/A Ramp inside XWalk2? Ramp inside XWalk1? No N/A Road Slope (%) N/A N/A Clear Space? N/A N/A Road X Slope (%) N/A Clear Space to XWalk (in) N/A N/A N/A Any Obstructions? N/A Storm Grate/Utility Hazard? N/A **Obstruction Type** Storm Grate/Utility Type N/A N/A