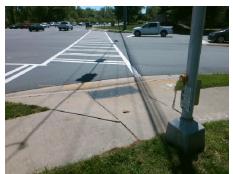

Total Cost: 2050.00 Compliance Description Data Compliance Description Data No N/A Ramp Length (in) 76.0 Ramp Slope (%) 10.2 Yes Ramp XSlope (%) Yes Ramp Width (in) 48.0 2.4 N/A N/A Flare Type LT N/A Flare Type RT N/A N/A N/A N/A Flare Slope RT (%) N/A Flare Slope LT (%) N/A Flare Traversable LT? N/A N/A Flare Traversable RT? N/A N/A N/A N/A **DWS Provided?** N/A Landing Length (in) N/A Landing Width (in) N/A N/A **DWS Contrast?** N/A N/A N/A N/A Landing Slope (%) DWS Length (in) N/A N/A Landing X Slope (%) N/A N/A DWS Full Width? N/A N/A Landing Curb? (Y/N) N/A N/A DWS Offset (in) N/A N/A N/A Shared Landing? N/A **Gutter Ponding?** N/A N/A Gutter Slope (%) N/A N/A Gutter Lip Ht (in) N/A N/A Gutter X Slope (%) N/A N/A Painted X Walk1? Yes N/A Painted X Walk2? N/A X Walk 1 Direction To S X Walk 2 Direction N/A N/A 131.0 X Walk 2 Width (in) X Walk 1 Width (in) N/A X Walk 1 Slope (%) 1.9 X Walk 2 Slope (%) N/A X Walk 1 X Slope (%) 2.4 X Walk 2 X Slope (%) N/A N/A N/A Ramp inside XWalk2? Ramp inside XWalk1? No N/A Road Slope (%) N/A N/A Clear Space? N/A N/A Road X Slope (%) N/A Clear Space to XWalk (in) N/A N/A N/A Any Obstructions? N/A Storm Grate/Utility Hazard? N/A **Obstruction Type** Storm Grate/Utility Type N/A N/A