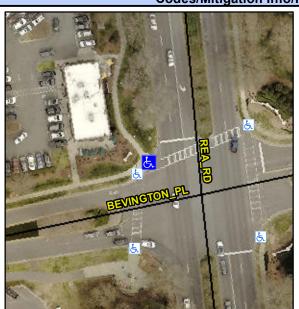

## **Access Compliance Report Public Rights-of-Way** (Curb Ramps)

Intersection ID: 26468 Main Street: BEVINGTON\_PL Cross Street: REA\_RD Location: NW

**Overall Compliance: No** ADA ID: B7FBE7E2F21F Ramp Type: Perp Initial Pass/Fail: Fail Severity Score: 33.75

## **Codes/Mitigation Info/Possible Solution**

**REA RD** Street 1 Name Stop Condition-Street 2 Signal Street 2 Name N/A Stop Condition-Street 1 N/A

| Possible Solutions:            |  |  |  |  |  |  |
|--------------------------------|--|--|--|--|--|--|
| Remove & Replace Entire Ramp.  |  |  |  |  |  |  |
| •                              |  |  |  |  |  |  |
|                                |  |  |  |  |  |  |
|                                |  |  |  |  |  |  |
|                                |  |  |  |  |  |  |
|                                |  |  |  |  |  |  |
| Surveyor Notes:                |  |  |  |  |  |  |
| N/A                            |  |  |  |  |  |  |
|                                |  |  |  |  |  |  |
|                                |  |  |  |  |  |  |
|                                |  |  |  |  |  |  |
| PROW/ADA:                      |  |  |  |  |  |  |
| Not Found, R304.5.1, R304.2.2, |  |  |  |  |  |  |
| R304.5.3                       |  |  |  |  |  |  |
|                                |  |  |  |  |  |  |
|                                |  |  |  |  |  |  |
|                                |  |  |  |  |  |  |
|                                |  |  |  |  |  |  |
|                                |  |  |  |  |  |  |