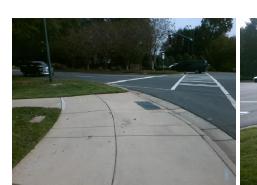

## **Access Compliance Report Public Rights-of-Way** (Curb Ramps)

Intersection ID: 26468 Main Street: BEVINGTON\_PL Cross Street: REA\_RD Location: NW

**Overall Compliance: No** ADA ID: B7FBE7E2F21F Ramp Type: Perp Initial Pass/Fail: Fail Severity Score: 33.75

| Total Cos | t: |   |
|-----------|----|---|
|           | L  |   |
| 2 44 5 4  |    | 4 |

1850.00

| Field Measurements/Component Compliance |                       |       |                        |       |                         |      |  |  |
|-----------------------------------------|-----------------------|-------|------------------------|-------|-------------------------|------|--|--|
| Compl                                   | liance Description    | Data  | Compl                  | iance | Description             | Data |  |  |
| N/A                                     | Ramp Length (in)      | 72.0  | No                     | Ramp  | Slope (%)               | 8.7  |  |  |
| No                                      | Ramp Width (in)       | 46.0  | No Ramp XSlope (%)     |       | 6.2                     |      |  |  |
| N/A                                     | Flare Type LT         | N/A   | N/A Flare Type RT      |       | N/A                     |      |  |  |
| N/A                                     | Flare Slope LT (%)    | N/A   | N/A Flare Slope RT (%) |       | N/A                     |      |  |  |
| N/A                                     | Flare Traversable LT? | N/A   | N/A                    | Flare | Traversable RT?         | N/A  |  |  |
| N/A                                     | Landing Length (in)   | N/A   | N/A                    | DWS   | Provided?               | N/A  |  |  |
| N/A                                     | Landing Width (in)    | N/A   | N/A                    | DWS   | Contrast?               | N/A  |  |  |
| N/A                                     | Landing Slope (%)     | N/A   | N/A                    | DWS   | Length (in)             | N/A  |  |  |
| N/A                                     | Landing X Slope (%)   | N/A   | N/A                    | DWS   | Full Width?             | N/A  |  |  |
| N/A                                     | Landing Curb? (Y/N)   | N/A   | N/A                    | DWS   | Offset (in)             | N/A  |  |  |
| N/A                                     | Shared Landing?       | N/A   |                        |       |                         |      |  |  |
| N/A                                     | Gutter Ponding?       | N/A   | N/A                    | Gutte | r Slope (%)             | N/A  |  |  |
| N/A                                     | Gutter Lip Ht (in)    | N/A   | N/A                    | Gutte | r X Slope (%)           | N/A  |  |  |
| N/A                                     | Painted X Walk1?      | Yes   | N/A                    | Paint | ed X Walk2?             | N/A  |  |  |
|                                         | X Walk 1 Direction    | To NE |                        | X Wa  | lk 2 Direction          | N/A  |  |  |
| N/A                                     | X Walk 1 Width (in)   | 111.0 | N/A                    | X Wa  | lk 2 Width (in)         | N/A  |  |  |
|                                         | X Walk 1 Slope (%)    | 3.5   |                        | X Wa  | lk 2 Slope (%)          | N/A  |  |  |
|                                         | X Walk 1 X Slope (%)  | 2.0   |                        | X Wa  | lk 2 X Slope (%)        | N/A  |  |  |
| N/A                                     | Ramp inside XWalk1?   | Yes   | N/A                    | Ramp  | inside XWalk2?          | N/A  |  |  |
|                                         | Road Slope (%)        | N/A   | N/A                    | Clear | Space?                  | N/A  |  |  |
|                                         | Road X Slope (%)      | N/A   | N/A                    | Clear | Space to XWalk (in)     | N/A  |  |  |
| N/A                                     | Any Obstructions?     | N/A   | N/A                    | Storm | n Grate/Utility Hazard? | N/A  |  |  |
|                                         | Obstruction Type      |       |                        | Storm | Grate/Utility Type      |      |  |  |
|                                         |                       | N/A   |                        |       |                         | N/A  |  |  |
|                                         |                       |       | Yes                    | Surfa | ce Condition? (G/P)     | Good |  |  |