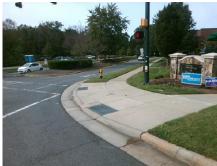

## **Access Compliance Report Public Rights-of-Way** (Curb Ramps)

Intersection ID: 26468 Main Street: BEVINGTON\_PL Cross Street: REA\_RD Location: NW

**Overall Compliance: No** ADA ID: B7FBE7E2F21F Ramp Type: Perp Initial Pass/Fail: Fail Severity Score: 33.75

| Total Cos | t: |   |
|-----------|----|---|
|           | L  |   |
| 2 44 5 4  |    | 4 |

1850.00

| Field Measurements/Component Compliance |                       |       |                        |       |                         |      |  |  |
|-----------------------------------------|-----------------------|-------|------------------------|-------|-------------------------|------|--|--|
| Compl                                   | liance Description    | Data  | Compl                  | iance | Description             | Data |  |  |
| N/A                                     | Ramp Length (in)      | 72.0  | No                     | Ramp  | Slope (%)               | 8.7  |  |  |
| No                                      | Ramp Width (in)       | 46.0  | No Ramp XSlope (%)     |       | 6.2                     |      |  |  |
| N/A                                     | Flare Type LT         | N/A   | N/A Flare Type RT      |       | N/A                     |      |  |  |
| N/A                                     | Flare Slope LT (%)    | N/A   | N/A Flare Slope RT (%) |       | N/A                     |      |  |  |
| N/A                                     | Flare Traversable LT? | N/A   | N/A                    | Flare | Traversable RT?         | N/A  |  |  |
| N/A                                     | Landing Length (in)   | N/A   | N/A                    | DWS   | Provided?               | N/A  |  |  |
| N/A                                     | Landing Width (in)    | N/A   | N/A                    | DWS   | Contrast?               | N/A  |  |  |
| N/A                                     | Landing Slope (%)     | N/A   | N/A                    | DWS   | Length (in)             | N/A  |  |  |
| N/A                                     | Landing X Slope (%)   | N/A   | N/A                    | DWS   | Full Width?             | N/A  |  |  |
| N/A                                     | Landing Curb? (Y/N)   | N/A   | N/A                    | DWS   | Offset (in)             | N/A  |  |  |
| N/A                                     | Shared Landing?       | N/A   |                        |       |                         |      |  |  |
| N/A                                     | Gutter Ponding?       | N/A   | N/A                    | Gutte | r Slope (%)             | N/A  |  |  |
| N/A                                     | Gutter Lip Ht (in)    | N/A   | N/A                    | Gutte | r X Slope (%)           | N/A  |  |  |
| N/A                                     | Painted X Walk1?      | Yes   | N/A                    | Paint | ed X Walk2?             | N/A  |  |  |
|                                         | X Walk 1 Direction    | To NE |                        | X Wa  | lk 2 Direction          | N/A  |  |  |
| N/A                                     | X Walk 1 Width (in)   | 111.0 | N/A                    | X Wa  | lk 2 Width (in)         | N/A  |  |  |
|                                         | X Walk 1 Slope (%)    | 3.5   |                        | X Wa  | lk 2 Slope (%)          | N/A  |  |  |
|                                         | X Walk 1 X Slope (%)  | 2.0   |                        | X Wa  | lk 2 X Slope (%)        | N/A  |  |  |
| N/A                                     | Ramp inside XWalk1?   | Yes   | N/A                    | Ramp  | inside XWalk2?          | N/A  |  |  |
|                                         | Road Slope (%)        | N/A   | N/A                    | Clear | Space?                  | N/A  |  |  |
|                                         | Road X Slope (%)      | N/A   | N/A                    | Clear | Space to XWalk (in)     | N/A  |  |  |
| N/A                                     | Any Obstructions?     | N/A   | N/A                    | Storm | n Grate/Utility Hazard? | N/A  |  |  |
|                                         | Obstruction Type      |       |                        | Storm | Grate/Utility Type      |      |  |  |
|                                         |                       | N/A   |                        |       |                         | N/A  |  |  |
|                                         |                       |       | Yes                    | Surfa | ce Condition? (G/P)     | Good |  |  |