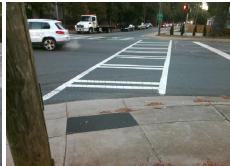

| Field Measurements/Component Compliance |                       |       |                        |                             |      |
|-----------------------------------------|-----------------------|-------|------------------------|-----------------------------|------|
| Compliance Description                  |                       | Data  | Compliance Description |                             | Data |
| N/A                                     | Ramp Length (in)      | 27.0  | No                     | Ramp Slope (%)              | 12.0 |
| Yes                                     | Ramp Width (in)       | 48.0  | Yes                    | Ramp XSlope (%)             | 0.1  |
| N/A                                     | Flare Type LT         | N/A   | N/A                    | Flare Type RT               | N/A  |
| N/A                                     | Flare Slope LT (%)    | N/A   | N/A                    | Flare Slope RT (%)          | N/A  |
| N/A                                     | Flare Traversable LT? | N/A   | N/A                    | Flare Traversable RT?       | N/A  |
| N/A                                     | Landing Length (in)   | N/A   | N/A                    | DWS Provided?               | N/A  |
| N/A                                     | Landing Width (in)    | N/A   | N/A                    | DWS Contrast?               | N/A  |
| N/A                                     | Landing Slope (%)     | N/A   | N/A                    | DWS Length (in)             | N/A  |
| N/A                                     | Landing X Slope (%)   | N/A   | N/A                    | DWS Full Width?             | N/A  |
| N/A                                     | Landing Curb? (Y/N)   | N/A   | N/A                    | DWS Offset (in)             | N/A  |
| N/A                                     | Shared Landing?       | N/A   |                        |                             |      |
| N/A                                     | Gutter Ponding?       | N/A   | N/A                    | Gutter Slope (%)            | N/A  |
| N/A                                     | Gutter Lip Ht (in)    | N/A   | N/A                    | Gutter X Slope (%)          | N/A  |
| N/A                                     | Painted X Walk1?      | Yes   | N/A                    | Painted X Walk2?            | N/A  |
|                                         | X Walk 1 Direction    | To NE |                        | X Walk 2 Direction          | N/A  |
| N/A                                     | X Walk 1 Width (in)   | 110.0 | N/A                    | X Walk 2 Width (in)         | N/A  |
|                                         | X Walk 1 Slope (%)    | 0.4   |                        | X Walk 2 Slope (%)          | N/A  |
|                                         | X Walk 1 X Slope (%)  | 0.8   |                        | X Walk 2 X Slope (%)        | N/A  |
| N/A                                     | Ramp inside XWalk1?   | Yes   | N/A                    | Ramp inside XWalk2?         | N/A  |
|                                         | Road Slope (%)        | N/A   | N/A                    | Clear Space?                | N/A  |
|                                         | Road X Slope (%)      | N/A   | N/A                    | Clear Space to XWalk (in)   | N/A  |
| N/A                                     | Any Obstructions?     | N/A   | N/A                    | Storm Grate/Utility Hazard? | N/A  |
|                                         | Obstruction Type      |       |                        | Storm Grate/Utility Type    |      |
|                                         |                       | N/A   |                        |                             | N/A  |
|                                         |                       |       | Yes                    | Surface Condition? (G/P)    | Good |
|                                         |                       |       |                        |                             |      |