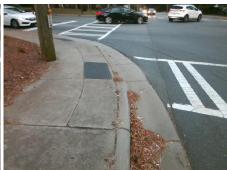

| Field Measurements/Component Compliance |                       |       |                        |                             |      |
|-----------------------------------------|-----------------------|-------|------------------------|-----------------------------|------|
| Compliance Description                  |                       | Data  | Compliance Description |                             | Data |
| N/A                                     | Ramp Length (in)      | 27.0  | No                     | Ramp Slope (%)              | 12.0 |
| Yes                                     | Ramp Width (in)       | 48.0  | Yes                    | Ramp XSlope (%)             | 0.1  |
| N/A                                     | Flare Type LT         | N/A   | N/A                    | Flare Type RT               | N/A  |
| N/A                                     | Flare Slope LT (%)    | N/A   | N/A                    | Flare Slope RT (%)          | N/A  |
| N/A                                     | Flare Traversable LT? | N/A   | N/A                    | Flare Traversable RT?       | N/A  |
| N/A                                     | Landing Length (in)   | N/A   | N/A                    | DWS Provided?               | N/A  |
| N/A                                     | Landing Width (in)    | N/A   | N/A                    | DWS Contrast?               | N/A  |
| N/A                                     | Landing Slope (%)     | N/A   | N/A                    | DWS Length (in)             | N/A  |
| N/A                                     | Landing X Slope (%)   | N/A   | N/A                    | DWS Full Width?             | N/A  |
| N/A                                     | Landing Curb? (Y/N)   | N/A   | N/A                    | DWS Offset (in)             | N/A  |
| N/A                                     | Shared Landing?       | N/A   |                        |                             |      |
| N/A                                     | Gutter Ponding?       | N/A   | N/A                    | Gutter Slope (%)            | N/A  |
| N/A                                     | Gutter Lip Ht (in)    | N/A   | N/A                    | Gutter X Slope (%)          | N/A  |
| N/A                                     | Painted X Walk1?      | Yes   | N/A                    | Painted X Walk2?            | N/A  |
|                                         | X Walk 1 Direction    | To NE |                        | X Walk 2 Direction          | N/A  |
| N/A                                     | X Walk 1 Width (in)   | 110.0 | N/A                    | X Walk 2 Width (in)         | N/A  |
|                                         | X Walk 1 Slope (%)    | 0.4   |                        | X Walk 2 Slope (%)          | N/A  |
|                                         | X Walk 1 X Slope (%)  | 0.8   |                        | X Walk 2 X Slope (%)        | N/A  |
| N/A                                     | Ramp inside XWalk1?   | Yes   | N/A                    | Ramp inside XWalk2?         | N/A  |
|                                         | Road Slope (%)        | N/A   | N/A                    | Clear Space?                | N/A  |
|                                         | Road X Slope (%)      | N/A   | N/A                    | Clear Space to XWalk (in)   | N/A  |
| N/A                                     | Any Obstructions?     | N/A   | N/A                    | Storm Grate/Utility Hazard? | N/A  |
|                                         | Obstruction Type      |       |                        | Storm Grate/Utility Type    |      |
|                                         |                       | N/A   |                        |                             | N/A  |
|                                         |                       |       | Yes                    | Surface Condition? (G/P)    | Good |
|                                         |                       |       |                        |                             |      |