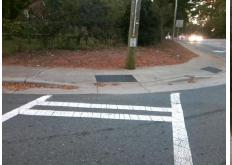

| Field Measurements/Component Compliance |                       |       |                        |                             |      |
|-----------------------------------------|-----------------------|-------|------------------------|-----------------------------|------|
| Compliance Description                  |                       | Data  | Compliance Description |                             | Data |
| N/A                                     | Ramp Length (in)      | 27.0  | No                     | Ramp Slope (%)              | 12.0 |
| Yes                                     | Ramp Width (in)       | 48.0  | Yes                    | Ramp XSlope (%)             | 0.1  |
| N/A                                     | Flare Type LT         | N/A   | N/A                    | Flare Type RT               | N/A  |
| N/A                                     | Flare Slope LT (%)    | N/A   | N/A                    | Flare Slope RT (%)          | N/A  |
| N/A                                     | Flare Traversable LT? | N/A   | N/A                    | Flare Traversable RT?       | N/A  |
| N/A                                     | Landing Length (in)   | N/A   | N/A                    | DWS Provided?               | N/A  |
| N/A                                     | Landing Width (in)    | N/A   | N/A                    | DWS Contrast?               | N/A  |
| N/A                                     | Landing Slope (%)     | N/A   | N/A                    | DWS Length (in)             | N/A  |
| N/A                                     | Landing X Slope (%)   | N/A   | N/A                    | DWS Full Width?             | N/A  |
| N/A                                     | Landing Curb? (Y/N)   | N/A   | N/A                    | DWS Offset (in)             | N/A  |
| N/A                                     | Shared Landing?       | N/A   |                        |                             |      |
| N/A                                     | Gutter Ponding?       | N/A   | N/A                    | Gutter Slope (%)            | N/A  |
| N/A                                     | Gutter Lip Ht (in)    | N/A   | N/A                    | Gutter X Slope (%)          | N/A  |
| N/A                                     | Painted X Walk1?      | Yes   | N/A                    | Painted X Walk2?            | N/A  |
|                                         | X Walk 1 Direction    | To NE |                        | X Walk 2 Direction          | N/A  |
| N/A                                     | X Walk 1 Width (in)   | 110.0 | N/A                    | X Walk 2 Width (in)         | N/A  |
|                                         | X Walk 1 Slope (%)    | 0.4   |                        | X Walk 2 Slope (%)          | N/A  |
|                                         | X Walk 1 X Slope (%)  | 0.8   |                        | X Walk 2 X Slope (%)        | N/A  |
| N/A                                     | Ramp inside XWalk1?   | Yes   | N/A                    | Ramp inside XWalk2?         | N/A  |
|                                         | Road Slope (%)        | N/A   | N/A                    | Clear Space?                | N/A  |
|                                         | Road X Slope (%)      | N/A   | N/A                    | Clear Space to XWalk (in)   | N/A  |
| N/A                                     | Any Obstructions?     | N/A   | N/A                    | Storm Grate/Utility Hazard? | N/A  |
|                                         | Obstruction Type      |       |                        | Storm Grate/Utility Type    |      |
|                                         |                       | N/A   |                        |                             | N/A  |
|                                         |                       |       | Yes                    | Surface Condition? (G/P)    | Good |
|                                         |                       |       |                        |                             |      |