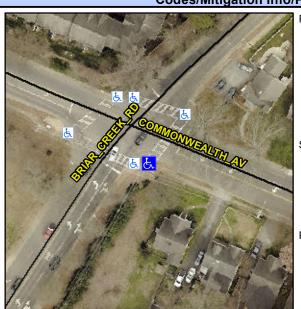

## Access Compliance Report Public Rights-of-Way (Curb Ramps)

Intersection ID: 14396 Main Street: BRIAR\_CREEK\_RD Cross Street: COMMONWEALTH\_AV Location: S

ADA ID: B801E4D16C40 Ramp Type: Perp Initial Pass/Fail: Fail Overall Compliance: No Severity Score: 25

## Field Measurements/Component Compliance

Street 1 Name
COMMONWEALTH AV
Stop Condition-Street 2
Signal
Street 2 Name
N/A
Stop Condition-Street 1
N/A

PROW/ADA: N/
Not Found, R304.2.2 N/
N/
N/

N/

Total Cost: \$ 1850.00