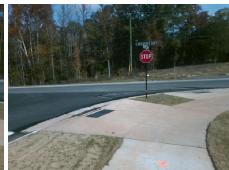

## **Access Compliance Report Public Rights-of-Way** (Curb Ramps)

Intersection ID: 43303 Main Street: LANCASTER\_HY Cross Street: BALLANTYNE\_GREEN\_DR Location: SE **ADA ID: B807B03A3BEE** Ramp Type: Perp Initial Pass/Fail: Fail **Overall Compliance: No Severity Score:** 8.75

**Codes/Mitigation Info/Possible Solution** 

**BALLANTYNE GREEN DR** Street 1 Name Stop Condition-Street 2 StopSign Street 2 Name N/A Stop Condition-Street 1 N/A Possible Solutions: Remove & Replace Entire Ramp. Surveyor Notes: N/A PROW/ADA: Not Found, R304.5.1

Total Cost: 1850.00

| Field Measurements/Component Compliance |                       |       |      |                             |      |
|-----------------------------------------|-----------------------|-------|------|-----------------------------|------|
| Compliance Description                  |                       | Data  | Comp | liance Description          | Data |
| N/A                                     | Ramp Length (in)      | 93.0  | Yes  | Ramp Slope (%)              | 6.2  |
| No                                      | Ramp Width (in)       | 47.0  | Yes  | Ramp XSlope (%)             | 1.3  |
| N/A                                     | Flare Type LT         | N/A   | N/A  | Flare Type RT               | N/A  |
| N/A                                     | Flare Slope LT (%)    | N/A   | N/A  | Flare Slope RT (%)          | N/A  |
| N/A                                     | Flare Traversable LT? | N/A   | N/A  | Flare Traversable RT?       | N/A  |
| N/A                                     | Landing Length (in)   | N/A   | N/A  | DWS Provided?               | N/A  |
| N/A                                     | Landing Width (in)    | N/A   | N/A  | DWS Contrast?               | N/A  |
| N/A                                     | Landing Slope (%)     | N/A   | N/A  | DWS Length (in)             | N/A  |
| N/A                                     | Landing X Slope (%)   | N/A   | N/A  | DWS Full Width?             | N/A  |
| N/A                                     | Landing Curb? (Y/N)   | N/A   | N/A  | DWS Offset (in)             | N/A  |
| N/A                                     | Shared Landing?       | N/A   |      |                             |      |
| N/A                                     | Gutter Ponding?       | N/A   | N/A  | Gutter Slope (%)            | N/A  |
| N/A                                     | Gutter Lip Ht (in)    | N/A   | N/A  | Gutter X Slope (%)          | N/A  |
| N/A                                     | Painted X Walk1?      | No    | N/A  | Painted X Walk2?            | N/A  |
|                                         | X Walk 1 Direction    | To NW |      | X Walk 2 Direction          | N/A  |
| N/A                                     | X Walk 1 Width (in)   | N/A   | N/A  | X Walk 2 Width (in)         | N/A  |
|                                         | X Walk 1 Slope (%)    | 4.3   |      | X Walk 2 Slope (%)          | N/A  |
|                                         | X Walk 1 X Slope (%)  | 2.5   |      | X Walk 2 X Slope (%)        | N/A  |
| N/A                                     | Ramp inside XWalk1?   | N/A   | N/A  | Ramp inside XWalk2?         | N/A  |
|                                         | Road Slope (%)        | N/A   | N/A  | Clear Space?                | N/A  |
|                                         | Road X Slope (%)      | N/A   | N/A  | Clear Space to XWalk (in)   | N/A  |
| N/A                                     | Any Obstructions?     | N/A   | N/A  | Storm Grate/Utility Hazard? | N/A  |
|                                         | Obstruction Type      |       |      | Storm Grate/Utility Type    |      |
|                                         |                       | N/A   |      |                             | N/A  |
|                                         |                       |       | Yes  | Surface Condition? (G/P)    | Good |
| 1                                       | N. Committee          |       |      |                             |      |