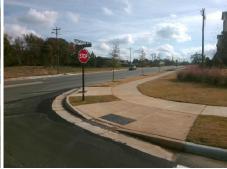

## **Access Compliance Report Public Rights-of-Way** (Curb Ramps)

Intersection ID: 43303 Main Street: LANCASTER\_HY Cross Street: BALLANTYNE\_GREEN\_DR Location: SE **ADA ID: B807B03A3BEE** Ramp Type: Perp Initial Pass/Fail: Fail **Overall Compliance: No Severity Score:** 8.75

**Codes/Mitigation Info/Possible Solution** 

**BALLANTYNE GREEN DR** Street 1 Name Stop Condition-Street 2 StopSign Street 2 Name N/A Stop Condition-Street 1 N/A Possible Solutions: Remove & Replace Entire Ramp. Surveyor Notes: N/A PROW/ADA: Not Found, R304.5.1

Total Cost: 1850.00

| Field Measurements/Component Compliance |                       |       |      |                             |      |
|-----------------------------------------|-----------------------|-------|------|-----------------------------|------|
| Compliance Description                  |                       | Data  | Comp | liance Description          | Data |
| N/A                                     | Ramp Length (in)      | 93.0  | Yes  | Ramp Slope (%)              | 6.2  |
| No                                      | Ramp Width (in)       | 47.0  | Yes  | Ramp XSlope (%)             | 1.3  |
| N/A                                     | Flare Type LT         | N/A   | N/A  | Flare Type RT               | N/A  |
| N/A                                     | Flare Slope LT (%)    | N/A   | N/A  | Flare Slope RT (%)          | N/A  |
| N/A                                     | Flare Traversable LT? | N/A   | N/A  | Flare Traversable RT?       | N/A  |
| N/A                                     | Landing Length (in)   | N/A   | N/A  | DWS Provided?               | N/A  |
| N/A                                     | Landing Width (in)    | N/A   | N/A  | DWS Contrast?               | N/A  |
| N/A                                     | Landing Slope (%)     | N/A   | N/A  | DWS Length (in)             | N/A  |
| N/A                                     | Landing X Slope (%)   | N/A   | N/A  | DWS Full Width?             | N/A  |
| N/A                                     | Landing Curb? (Y/N)   | N/A   | N/A  | DWS Offset (in)             | N/A  |
| N/A                                     | Shared Landing?       | N/A   |      |                             |      |
| N/A                                     | Gutter Ponding?       | N/A   | N/A  | Gutter Slope (%)            | N/A  |
| N/A                                     | Gutter Lip Ht (in)    | N/A   | N/A  | Gutter X Slope (%)          | N/A  |
| N/A                                     | Painted X Walk1?      | No    | N/A  | Painted X Walk2?            | N/A  |
|                                         | X Walk 1 Direction    | To NW |      | X Walk 2 Direction          | N/A  |
| N/A                                     | X Walk 1 Width (in)   | N/A   | N/A  | X Walk 2 Width (in)         | N/A  |
|                                         | X Walk 1 Slope (%)    | 4.3   |      | X Walk 2 Slope (%)          | N/A  |
|                                         | X Walk 1 X Slope (%)  | 2.5   |      | X Walk 2 X Slope (%)        | N/A  |
| N/A                                     | Ramp inside XWalk1?   | N/A   | N/A  | Ramp inside XWalk2?         | N/A  |
|                                         | Road Slope (%)        | N/A   | N/A  | Clear Space?                | N/A  |
|                                         | Road X Slope (%)      | N/A   | N/A  | Clear Space to XWalk (in)   | N/A  |
| N/A                                     | Any Obstructions?     | N/A   | N/A  | Storm Grate/Utility Hazard? | N/A  |
|                                         | Obstruction Type      |       |      | Storm Grate/Utility Type    |      |
|                                         |                       | N/A   |      |                             | N/A  |
|                                         |                       |       | Yes  | Surface Condition? (G/P)    | Good |
| 1                                       | N. Committee          |       |      |                             |      |