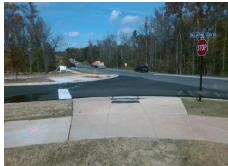

## **Access Compliance Report Public Rights-of-Way** (Curb Ramps)

Intersection ID: 43303 Main Street: LANCASTER\_HY Cross Street: BALLANTYNE\_GREEN\_DR Location: SE **ADA ID: B807B03A3BEE** Ramp Type: Perp Initial Pass/Fail: Fail **Overall Compliance: No Severity Score:** 8.75

**Codes/Mitigation Info/Possible Solution** 

**BALLANTYNE GREEN DR** Street 1 Name Stop Condition-Street 2 StopSign Street 2 Name N/A Stop Condition-Street 1 N/A Possible Solutions: Remove & Replace Entire Ramp. Surveyor Notes: N/A PROW/ADA: Not Found, R304.5.1

Total Cost: 1850.00

| Field Measurements/Component Compliance |                       |       |      |                             |      |
|-----------------------------------------|-----------------------|-------|------|-----------------------------|------|
| Compliance Description                  |                       | Data  | Comp | liance Description          | Data |
| N/A                                     | Ramp Length (in)      | 93.0  | Yes  | Ramp Slope (%)              | 6.2  |
| No                                      | Ramp Width (in)       | 47.0  | Yes  | Ramp XSlope (%)             | 1.3  |
| N/A                                     | Flare Type LT         | N/A   | N/A  | Flare Type RT               | N/A  |
| N/A                                     | Flare Slope LT (%)    | N/A   | N/A  | Flare Slope RT (%)          | N/A  |
| N/A                                     | Flare Traversable LT? | N/A   | N/A  | Flare Traversable RT?       | N/A  |
| N/A                                     | Landing Length (in)   | N/A   | N/A  | DWS Provided?               | N/A  |
| N/A                                     | Landing Width (in)    | N/A   | N/A  | DWS Contrast?               | N/A  |
| N/A                                     | Landing Slope (%)     | N/A   | N/A  | DWS Length (in)             | N/A  |
| N/A                                     | Landing X Slope (%)   | N/A   | N/A  | DWS Full Width?             | N/A  |
| N/A                                     | Landing Curb? (Y/N)   | N/A   | N/A  | DWS Offset (in)             | N/A  |
| N/A                                     | Shared Landing?       | N/A   |      |                             |      |
| N/A                                     | Gutter Ponding?       | N/A   | N/A  | Gutter Slope (%)            | N/A  |
| N/A                                     | Gutter Lip Ht (in)    | N/A   | N/A  | Gutter X Slope (%)          | N/A  |
| N/A                                     | Painted X Walk1?      | No    | N/A  | Painted X Walk2?            | N/A  |
|                                         | X Walk 1 Direction    | To NW |      | X Walk 2 Direction          | N/A  |
| N/A                                     | X Walk 1 Width (in)   | N/A   | N/A  | X Walk 2 Width (in)         | N/A  |
|                                         | X Walk 1 Slope (%)    | 4.3   |      | X Walk 2 Slope (%)          | N/A  |
|                                         | X Walk 1 X Slope (%)  | 2.5   |      | X Walk 2 X Slope (%)        | N/A  |
| N/A                                     | Ramp inside XWalk1?   | N/A   | N/A  | Ramp inside XWalk2?         | N/A  |
|                                         | Road Slope (%)        | N/A   | N/A  | Clear Space?                | N/A  |
|                                         | Road X Slope (%)      | N/A   | N/A  | Clear Space to XWalk (in)   | N/A  |
| N/A                                     | Any Obstructions?     | N/A   | N/A  | Storm Grate/Utility Hazard? | N/A  |
|                                         | Obstruction Type      |       |      | Storm Grate/Utility Type    |      |
|                                         |                       | N/A   |      |                             | N/A  |
|                                         |                       |       | Yes  | Surface Condition? (G/P)    | Good |
| 1                                       | N. Committee          |       |      |                             |      |