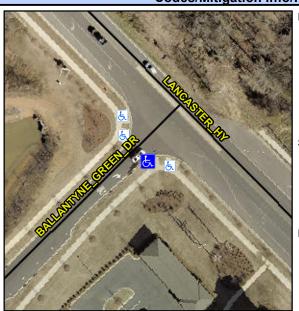

## **Access Compliance Report Public Rights-of-Way** (Curb Ramps)

Intersection ID: 43303 Main Street: LANCASTER\_HY Cross Street: BALLANTYNE\_GREEN\_DR Location: SE **ADA ID: B807B03A3BEE** Ramp Type: Perp Initial Pass/Fail: Fail **Overall Compliance: No Severity Score:** 8.75

**Codes/Mitigation Info/Possible Solution** 

**BALLANTYNE GREEN DR** Street 1 Name Stop Condition-Street 2 StopSign Street 2 Name N/A Stop Condition-Street 1 N/A Possible Solutions: Remove & Replace Entire Ramp. Surveyor Notes: N/A PROW/ADA: Not Found, R304.5.1