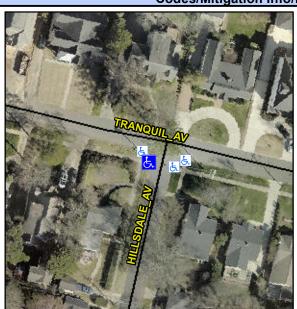

## **Access Compliance Report Public Rights-of-Way** (Curb Ramps)

Intersection ID: 17870 Main Street: HILLSDALE AV **Cross Street: TRANQUIL AV** Location: SW Initial Pass/Fail: Fail **Overall Compliance: No Severity Score:** 22.5 **ADA ID: B8172A3D7CFD** Ramp Type: Perp

## Field Measurements/Component Compliance

HILLSDALE AV Street 1 Name Stop Condition-Street 2 StopSign N/A Street 2 Name Stop Condition-Street 1 N/A Possible Solutions: Remove & Replace Entire Ramp. Surveyor Notes: N/A PROW/ADA: R304.5.1, R304.2.2, R304.5.3