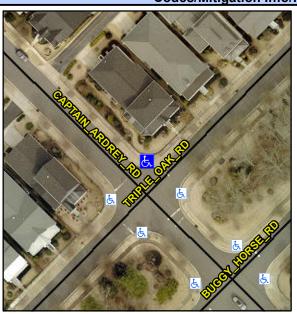

N/A

N/A

N/A

N/A

Good 15.5

To SE

Intersection ID: 45502 Main Street: CAPTAIN\_ARDREY\_RD Cross Street: TRIPLE\_OAK\_RD Location: N

ADA ID: B81E16C129E6 Ramp Type: Combination1Diag Initial Pass/Fail: Fail Overall Compliance: No Severity Score: 0

## Field Measurements/Component Compliance

Street 1 Name
Stop Condition-Street 1
Street 2 Name
Stop Condition-Street 2

StopSign CAPTAIN ARDREY RD StopSign TRIPLE OAK RD Possible Solutions:

Remove & Replace Curb Ramp With Two New Directional Ramps or Equivalent.

Surveyor Notes:

LT RP < 5%

PROW/ADA:

Not Found, R304.5.1, R304.2.2, R304.5.3

Total Cost: \$ 3200.00

Compliance Description Data Compliance Description N/A Ramp Length RT (in) N/A Ramp Length LT (in) 48.0 48.0 Yes Yes Ramp Width LT (in) Ramp Width RT (in) Yes Ramp Slope LT (%) 3.4 Yes Ramp Slope RT (%) Ramp XSlope LT (%) 3.4 No Ramp XSlope RT (%) No N/A Ramp Length (in) 71.0 Nο Ramp Slope (%) 36.0 No Ramp XSlope (%) No Ramp Width (in) N/A Flare Type LT N/A N/A Flare Type RT N/A N/A N/A Flare Slope LT (%) Flare Slope RT (%) N/A Flare Traversable LT? N/A N/A Flare Traversable RT? N/A Landing Length (in) N/A N/A DWS Provided? N/A N/A **DWS Contrast?** N/A Landing Width (in) N/A Landing Slope (%) N/A N/A DWS Length (in) N/A Landing X Slope (%) N/A N/A DWS Full Width? N/A Landing Curb? (Y/N) N/A N/A DWS Offset (in) N/A Shared Landing? N/A N/A **Gutter Ponding?** N/A N/A Gutter Slope (%) N/A N/A Gutter Lip Ht (in) N/A Gutter X Slope (%) N/A N/A Painted X Walk1? No Painted X Walk2? To SW X Walk 1 Direction X Walk 2 Direction X Walk 1 Width (in) N/A X Walk 2 Width (in) 1.8 X Walk 1 Slope (%) X Walk 2 Slope (%)