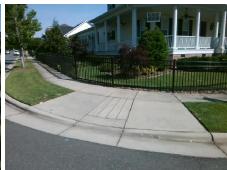

N/A

N/A

N/A

N/A

Good 15.5

To SE

Intersection ID: 45502 Main Street: CAPTAIN\_ARDREY\_RD Cross Street: TRIPLE\_OAK\_RD Location: N

ADA ID: B81E16C129E6 Ramp Type: Combination1Diag Initial Pass/Fail: Fail Overall Compliance: No Severity Score: 0

## Field Measurements/Component Compliance

Street 1 Name
Stop Condition-Street 1
Street 2 Name
Stop Condition-Street 2

StopSign CAPTAIN ARDREY RD StopSign TRIPLE OAK RD Possible Solutions:

Remove & Replace Curb Ramp With Two New Directional Ramps or Equivalent.

Surveyor Notes:

LT RP < 5%

PROW/ADA:

Not Found, R304.5.1, R304.2.2, R304.5.3

Total Cost: \$ 3200.00

Compliance Description Data Compliance Description N/A Ramp Length RT (in) N/A Ramp Length LT (in) 48.0 48.0 Yes Yes Ramp Width LT (in) Ramp Width RT (in) Yes Ramp Slope LT (%) 3.4 Yes Ramp Slope RT (%) Ramp XSlope LT (%) 3.4 No Ramp XSlope RT (%) No N/A Ramp Length (in) 71.0 Nο Ramp Slope (%) 36.0 No Ramp XSlope (%) No Ramp Width (in) N/A Flare Type LT N/A N/A Flare Type RT N/A N/A N/A Flare Slope LT (%) Flare Slope RT (%) N/A Flare Traversable LT? N/A N/A Flare Traversable RT? N/A Landing Length (in) N/A N/A DWS Provided? N/A N/A **DWS Contrast?** N/A Landing Width (in) N/A Landing Slope (%) N/A N/A DWS Length (in) N/A Landing X Slope (%) N/A N/A DWS Full Width? N/A Landing Curb? (Y/N) N/A N/A DWS Offset (in) N/A Shared Landing? N/A N/A **Gutter Ponding?** N/A N/A Gutter Slope (%) N/A N/A Gutter Lip Ht (in) N/A Gutter X Slope (%) N/A N/A Painted X Walk1? No Painted X Walk2? To SW X Walk 1 Direction X Walk 2 Direction X Walk 1 Width (in) N/A X Walk 2 Width (in) 1.8 X Walk 1 Slope (%) X Walk 2 Slope (%)