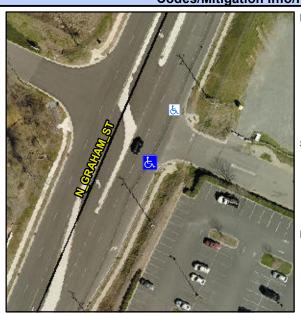

## Access Compliance Report Public Rights-of-Way (Curb Ramps)

Intersection ID: 10017853 Main Street: N\_GRAHAM\_ST Cross Street: N/A Location: S

ADA ID: B820AF4B5371 Ramp Type: PerpDiag Initial Pass/Fail: Fail Overall Compliance: No Severity Score: 25

## Field Measurements/Component Compliance

Street 1 Name
Stop Condition-Street 2
Street 2 Name
Stop Condition-Street 1

ENTRANCE StopSign N GRAHAM ST None Possible Solutions:

Remove & Replace Curb Ramp With Two New Directional Ramps or Equivalent.