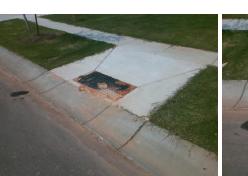

## Access Compliance Report Public Rights-of-Way (Curb Ramps)

| Intersection ID: 53922 Main St          | TRACE ERICA WOODS IN          | Cross Street, BINVON DINE I N           |                              |          |                               | Location:                   | w   |
|-----------------------------------------|-------------------------------|-----------------------------------------|------------------------------|----------|-------------------------------|-----------------------------|-----|
|                                         | Main Street: ERICA_WOODS_LN   |                                         | Cross Street: PINYON_PINE_LN |          |                               |                             | VV  |
| ADA ID: B82494CB6067 Ramp T             | Гуре: Perp                    | Initial Pass/F                          | ail: Fail Overall            | Complian | ice: No                       | o Severity Score:           | 10  |
| Codes/Mitigation Info/Possible Solution |                               | Field Measurements/Component Compliance |                              |          |                               |                             |     |
|                                         | Possible Solutions:           | Compliance Description Dat              |                              |          | a Compliance Description Data |                             |     |
|                                         | Remove & Replace Entire Ramp  | N/A                                     | Ramp Length (in)             | 91.5     | Yes                           | Ramp Slope (%)              | 5.1 |
|                                         |                               | No                                      | Ramp Width (in)              | 47.5     | No                            | Ramp XSlope (%)             | 2.5 |
|                                         |                               | N/A                                     | Flare Type LT                | N/A      | N/A                           | Flare Type RT               | N/A |
|                                         |                               | N/A                                     | Flare Slope LT (%)           | N/A      | N/A                           | Flare Slope RT (%)          | N/A |
|                                         |                               | N/A                                     | Flare Traversable LT?        | N/A      | N/A                           | Flare Traversable RT?       | N/A |
|                                         |                               | N/A                                     | Landing Length (in)          | N/A      | N/A                           | DWS Provided?               | N/A |
|                                         | Surveyor Notes:               | N/A                                     | Landing Width (in)           | N/A      | N/A                           | DWS Contrast?               | N/A |
|                                         | N/A                           | N/A                                     | Landing Slope (%)            | N/A      | N/A                           | DWS Length (in)             | N/A |
|                                         | 9                             | N/A                                     | Landing X Slope (%)          | N/A      | N/A                           | DWS Full Width?             | N/A |
|                                         |                               | N/A                                     | Landing Curb? (Y/N)          | N/A      | N/A                           | DWS Offset (in)             | N/A |
|                                         |                               | N/A                                     | Shared Landing?              | N/A      |                               |                             |     |
|                                         | PROW/ADA:                     | N/A                                     | Gutter Ponding?              | N/A      | N/A                           | Gutter Slope (%)            | N/A |
|                                         | Not Found, R304.5.1, R304.5.3 | N/A                                     | Gutter Lip Ht (in)           | N/A      | N/A                           | Gutter X Slope (%)          | N/A |
| 5                                       |                               | N/A                                     | Painted X Walk1?             | No       | N/A                           | Painted X Walk2?            | N/A |
|                                         |                               |                                         | X Walk 1 Direction           | To S     |                               | X Walk 2 Direction          | N/A |
|                                         |                               | N/A                                     | X Walk 1 Width (in)          | N/A      | N/A                           | X Walk 2 Width (in)         | N/A |
| Street 1 Name PINYON PINE LN            | _                             |                                         | X Walk 1 Slope (%)           | 5.5      |                               | X Walk 2 Slope (%)          | N/A |
| Stop Condition-Street 2 None            |                               |                                         | X Walk 1 X Slope (%)         | 1.6      |                               | X Walk 2 X Slope (%)        | N/A |
| Street 2 Name N/A                       |                               | N/A                                     | Ramp inside XWalk1?          | N/A      | N/A                           | Ramp inside XWalk2?         | N/A |
| Stop Condition-Street 1 N/A             |                               |                                         | Road Slope (%)               | N/A      | N/A                           | Clear Space?                | N/A |
|                                         |                               |                                         | Road X Slope (%)             | N/A      | N/A                           | Clear Space to XWalk (in)   | N/A |
|                                         |                               | N/A                                     | Any Obstructions?            | N/A      | N/A                           | Storm Grate/Utility Hazard? | N/A |
|                                         | Total Cost: \$                | 850.00                                  | Obstruction Type             |          |                               | Storm Grate/Utility Type    |     |
|                                         |                               |                                         | •••                          | N/A      |                               |                             | N/A |