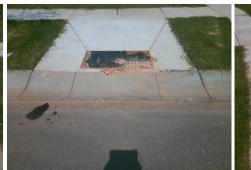

## Access Compliance Report Public Rights-of-Way (Curb Ramps)

| Intersection ID: 53922 Main St          | TRACE ERICA WOODS IN          | Cross Street, BINVON DINE I N           |                              |          |                               | Location:                   | w   |
|-----------------------------------------|-------------------------------|-----------------------------------------|------------------------------|----------|-------------------------------|-----------------------------|-----|
|                                         | Main Street: ERICA_WOODS_LN   |                                         | Cross Street: PINYON_PINE_LN |          |                               |                             | VV  |
| ADA ID: B82494CB6067 Ramp T             | Гуре: Perp                    | Initial Pass/F                          | ail: Fail Overall            | Complian | ice: No                       | o Severity Score:           | 10  |
| Codes/Mitigation Info/Possible Solution |                               | Field Measurements/Component Compliance |                              |          |                               |                             |     |
|                                         | Possible Solutions:           | Compliance Description Dat              |                              |          | a Compliance Description Data |                             |     |
|                                         | Remove & Replace Entire Ramp  | N/A                                     | Ramp Length (in)             | 91.5     | Yes                           | Ramp Slope (%)              | 5.1 |
|                                         |                               | No                                      | Ramp Width (in)              | 47.5     | No                            | Ramp XSlope (%)             | 2.5 |
|                                         |                               | N/A                                     | Flare Type LT                | N/A      | N/A                           | Flare Type RT               | N/A |
|                                         |                               | N/A                                     | Flare Slope LT (%)           | N/A      | N/A                           | Flare Slope RT (%)          | N/A |
|                                         |                               | N/A                                     | Flare Traversable LT?        | N/A      | N/A                           | Flare Traversable RT?       | N/A |
|                                         |                               | N/A                                     | Landing Length (in)          | N/A      | N/A                           | DWS Provided?               | N/A |
|                                         | Surveyor Notes:               | N/A                                     | Landing Width (in)           | N/A      | N/A                           | DWS Contrast?               | N/A |
|                                         | N/A                           | N/A                                     | Landing Slope (%)            | N/A      | N/A                           | DWS Length (in)             | N/A |
|                                         | 9                             | N/A                                     | Landing X Slope (%)          | N/A      | N/A                           | DWS Full Width?             | N/A |
|                                         |                               | N/A                                     | Landing Curb? (Y/N)          | N/A      | N/A                           | DWS Offset (in)             | N/A |
|                                         |                               | N/A                                     | Shared Landing?              | N/A      |                               |                             |     |
|                                         | PROW/ADA:                     | N/A                                     | Gutter Ponding?              | N/A      | N/A                           | Gutter Slope (%)            | N/A |
|                                         | Not Found, R304.5.1, R304.5.3 | N/A                                     | Gutter Lip Ht (in)           | N/A      | N/A                           | Gutter X Slope (%)          | N/A |
| 5                                       |                               | N/A                                     | Painted X Walk1?             | No       | N/A                           | Painted X Walk2?            | N/A |
|                                         |                               |                                         | X Walk 1 Direction           | To S     |                               | X Walk 2 Direction          | N/A |
|                                         |                               | N/A                                     | X Walk 1 Width (in)          | N/A      | N/A                           | X Walk 2 Width (in)         | N/A |
| Street 1 Name PINYON PINE LN            | _                             |                                         | X Walk 1 Slope (%)           | 5.5      |                               | X Walk 2 Slope (%)          | N/A |
| Stop Condition-Street 2 None            |                               |                                         | X Walk 1 X Slope (%)         | 1.6      |                               | X Walk 2 X Slope (%)        | N/A |
| Street 2 Name N/A                       |                               | N/A                                     | Ramp inside XWalk1?          | N/A      | N/A                           | Ramp inside XWalk2?         | N/A |
| Stop Condition-Street 1 N/A             |                               |                                         | Road Slope (%)               | N/A      | N/A                           | Clear Space?                | N/A |
|                                         |                               |                                         | Road X Slope (%)             | N/A      | N/A                           | Clear Space to XWalk (in)   | N/A |
|                                         |                               | N/A                                     | Any Obstructions?            | N/A      | N/A                           | Storm Grate/Utility Hazard? | N/A |
|                                         | Total Cost: \$                | 850.00                                  | Obstruction Type             |          |                               | Storm Grate/Utility Type    |     |
|                                         |                               |                                         | •••                          | N/A      |                               |                             | N/A |