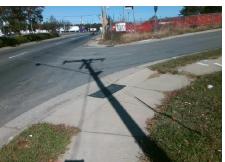

Ramp Width (in)

Flare Slope LT (%)

Flare Type LT

Ramp XSlope LT (%)

Street 1 Name StopSign **HICKORY LN** Stop Condition-Street 1 Street 2 Name N/A Stop Condition-Street 2 N/A Possible Solutions: Compliance Description Remove & Replace Entire Ramp. N/A Yes No No N/A No Surveyor Notes: N/A N/A **RT RP < 5%** N/A N/A N/A PROW/ADA: N/A R304.5.1, R304.5.3, R304.3.2 N/A N/A N/A N/A N/A N/A