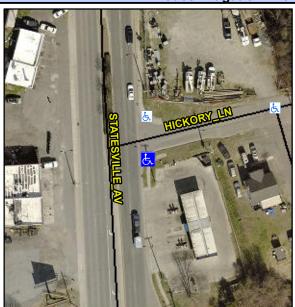

N/A

N/A

N/A

2.8

Good

Intersection ID: 7888 **Cross Street: HICKORY LN** Location: Main Street: STATESVILLE AV SE **ADA ID: B8268EEE89F4** Initial Pass/Fail: Fail **Overall Compliance: No** Ramp Type: Combination1 Severity Score: 46.25

Ramp Width (in)

Flare Slope LT (%)

Flare Type LT

Ramp XSlope LT (%)

Street 1 Name StopSign **HICKORY LN** Stop Condition-Street 1 Street 2 Name N/A Stop Condition-Street 2 N/A Possible Solutions: Compliance Description Remove & Replace Entire Ramp. N/A Yes No No N/A No Surveyor Notes: N/A N/A **RT RP < 5%** N/A N/A N/A PROW/ADA: N/A R304.5.1, R304.5.3, R304.3.2 N/A N/A N/A N/A N/A N/A