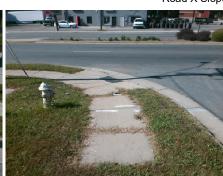

Ramp Width (in)

Flare Slope LT (%)

Flare Type LT

Ramp XSlope LT (%)

Street 1 Name StopSign **HICKORY LN** Stop Condition-Street 1 Street 2 Name N/A Stop Condition-Street 2 N/A Possible Solutions: Compliance Description Remove & Replace Entire Ramp. N/A Yes No No N/A No Surveyor Notes: N/A N/A **RT RP < 5%** N/A N/A N/A PROW/ADA: N/A R304.5.1, R304.5.3, R304.3.2 N/A N/A N/A N/A N/A N/A