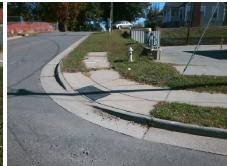

Ramp Width (in)

Flare Slope LT (%)

Flare Type LT

Ramp XSlope LT (%)

Street 1 Name StopSign **HICKORY LN** Stop Condition-Street 1 Street 2 Name N/A Stop Condition-Street 2 N/A Possible Solutions: Compliance Description Remove & Replace Entire Ramp. N/A Yes No No N/A No Surveyor Notes: N/A N/A **RT RP < 5%** N/A N/A N/A PROW/ADA: N/A R304.5.1, R304.5.3, R304.3.2 N/A N/A N/A N/A N/A N/A