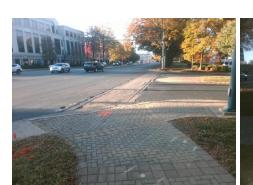

## Access Compliance Report Public Rights-of-Way (Curb Ramps)

Intersection ID: 20184 Main Street: SOUTH\_PARK\_DR Cross Street: SHARON\_RD Location: N

ADA ID: B82F09867AE9 Ramp Type: Perp Initial Pass/Fail: Pass Overall Compliance: No Severity Score: 10.25

## Field Measurements/Component Compliance

Street 1 Name
South Park DR
Stop Condition-Street 2
Signal
Street 2 Name
N/A
Stop Condition-Street 1
N/A

| 1 033ibic odiations.               |  |  |  |  |  |
|------------------------------------|--|--|--|--|--|
| Remove & Replace Entire Ramp.      |  |  |  |  |  |
|                                    |  |  |  |  |  |
|                                    |  |  |  |  |  |
|                                    |  |  |  |  |  |
|                                    |  |  |  |  |  |
|                                    |  |  |  |  |  |
| Surveyor Notes:                    |  |  |  |  |  |
| N/A                                |  |  |  |  |  |
|                                    |  |  |  |  |  |
|                                    |  |  |  |  |  |
|                                    |  |  |  |  |  |
| PROW/ADA:                          |  |  |  |  |  |
| R304.5.3, R304.2.2-Perp, R304.3.2- |  |  |  |  |  |
| Para, R305                         |  |  |  |  |  |
|                                    |  |  |  |  |  |
|                                    |  |  |  |  |  |
|                                    |  |  |  |  |  |
|                                    |  |  |  |  |  |