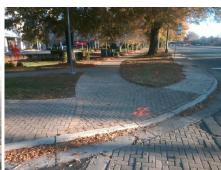

## Access Compliance Report Public Rights-of-Way (Curb Ramps)

Intersection ID: 20184 Main Street: SOUTH\_PARK\_DR Cross Street: SHARON\_RD Location: N

ADA ID: B82F09867AE9 Ramp Type: Perp Initial Pass/Fail: Pass Overall Compliance: No Severity Score: 10.25

## Field Measurements/Component Compliance

Street 1 Name
South Park DR
Stop Condition-Street 2
Signal
Street 2 Name
N/A
Stop Condition-Street 1
N/A

| 1 033ibic odiations.               |  |  |  |  |  |
|------------------------------------|--|--|--|--|--|
| Remove & Replace Entire Ramp.      |  |  |  |  |  |
|                                    |  |  |  |  |  |
|                                    |  |  |  |  |  |
|                                    |  |  |  |  |  |
|                                    |  |  |  |  |  |
|                                    |  |  |  |  |  |
| Surveyor Notes:                    |  |  |  |  |  |
| N/A                                |  |  |  |  |  |
|                                    |  |  |  |  |  |
|                                    |  |  |  |  |  |
|                                    |  |  |  |  |  |
| PROW/ADA:                          |  |  |  |  |  |
| R304.5.3, R304.2.2-Perp, R304.3.2- |  |  |  |  |  |
| Para, R305                         |  |  |  |  |  |
|                                    |  |  |  |  |  |
|                                    |  |  |  |  |  |
|                                    |  |  |  |  |  |
|                                    |  |  |  |  |  |