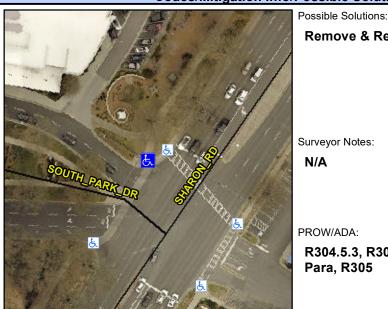

## Access Compliance Report Public Rights-of-Way (Curb Ramps)

Intersection ID: 20184 Main Street: SOUTH\_PARK\_DR Cross Street: SHARON\_RD Location: N

ADA ID: B82F09867AE9 Ramp Type: Perp Initial Pass/Fail: Pass Overall Compliance: No Severity Score: 10.25

**Codes/Mitigation Info/Possible Solution** 

## Field Measurements/Component Compliance

Street 1 Name
South Park DR
Stop Condition-Street 2
Signal
Street 2 Name
N/A
Stop Condition-Street 1
N/A

| 1 033ibic odiations.               |  |  |  |  |  |
|------------------------------------|--|--|--|--|--|
| Remove & Replace Entire Ramp.      |  |  |  |  |  |
|                                    |  |  |  |  |  |
|                                    |  |  |  |  |  |
|                                    |  |  |  |  |  |
|                                    |  |  |  |  |  |
|                                    |  |  |  |  |  |
| Surveyor Notes:                    |  |  |  |  |  |
| N/A                                |  |  |  |  |  |
|                                    |  |  |  |  |  |
|                                    |  |  |  |  |  |
|                                    |  |  |  |  |  |
| PROW/ADA:                          |  |  |  |  |  |
| R304.5.3, R304.2.2-Perp, R304.3.2- |  |  |  |  |  |
| Para, R305                         |  |  |  |  |  |
|                                    |  |  |  |  |  |
|                                    |  |  |  |  |  |
|                                    |  |  |  |  |  |
|                                    |  |  |  |  |  |