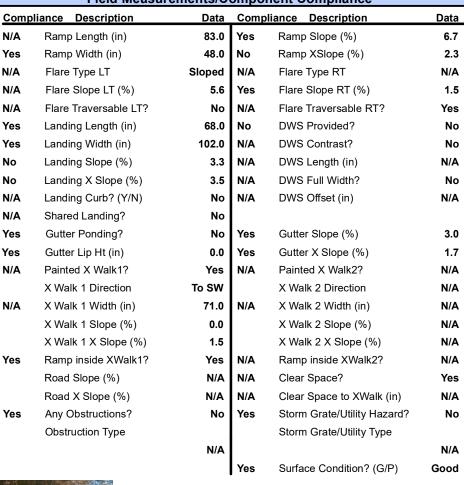

## Field Measurements/Component Compliance

Street 1 Name
South Park DR
Stop Condition-Street 2
Signal
Street 2 Name
N/A
Stop Condition-Street 1
N/A

| 1 033ibic odiations.               |  |  |  |  |  |
|------------------------------------|--|--|--|--|--|
| Remove & Replace Entire Ramp.      |  |  |  |  |  |
|                                    |  |  |  |  |  |
|                                    |  |  |  |  |  |
|                                    |  |  |  |  |  |
|                                    |  |  |  |  |  |
|                                    |  |  |  |  |  |
| Surveyor Notes:                    |  |  |  |  |  |
| N/A                                |  |  |  |  |  |
|                                    |  |  |  |  |  |
|                                    |  |  |  |  |  |
|                                    |  |  |  |  |  |
| PROW/ADA:                          |  |  |  |  |  |
| R304.5.3, R304.2.2-Perp, R304.3.2- |  |  |  |  |  |
| Para, R305                         |  |  |  |  |  |
|                                    |  |  |  |  |  |
|                                    |  |  |  |  |  |
|                                    |  |  |  |  |  |
|                                    |  |  |  |  |  |